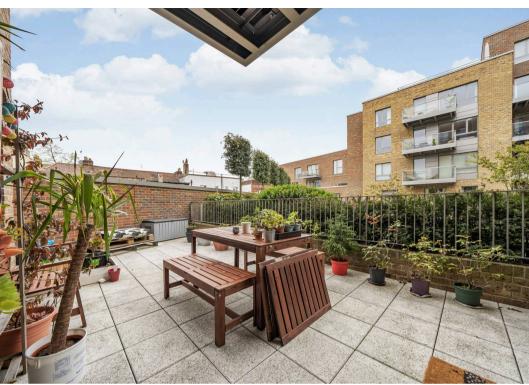

Hamlet Court, High Street, N8 7FJ £2,750 pcm

Presenting this exquisite two-bedroom apartment, offering two generously proportioned double bedrooms, a private terrace, and a secure parking space. Situated in this highly sought after development, Smithfield Square in Crouch End, features a number of residents facilities, including a concierge, gym and bicycle storage room. The property features an open-plan dining/reception area, seamlessly flowing into a modern fully fitted kitchen, complete with hardwood flooring throughout. Measuring a comfortable 796sqft/74sqm, this residence enjoys an excellent location, mere moments from the vibrant hub of Crouch End and in close proximity to Hornsey Overground Station. Step outside to discover the breathtaking outdoor space that comes with this property. The private terrace offers a delightful spot to unwind and entertain, surrounded by manicured landscaping, creating a tranquil oasis within the hustle and bustle of the city. Perfect for enjoying alfresco dining or simply basking in the sunshine, the outdoor area of this apartment perfectly complements the chic interiors, making it a desirable haven for those seeking a harmonious blend of indoor and outdoor living. Close to great amenities including Hornsey overground station and about 10-15 minutes' walk to Turnpike Lane Underground Station (Piccadilly line). Also, moments to a wonderful selection of local bars, restaurants, and coffee shops and access to great sceneries including Alexandra Palace. Offered unfurnished, this property will be available from the 19th of July, catering to those seeking a stylish urban retreat. Council Tax band: D, EPC Energy Efficiency Rating: B

- Two Double Bedrooms
- Private Terrace
- Secure Private Parking Space
- Open Plan Dining/Reception
- Modern Fully Fitted Kitchen
- Hardwood flooring throughout
- Comprising: 796sqft/74sqm
- Excellent Location
- Offered Unfurnished
- Available 19th of July