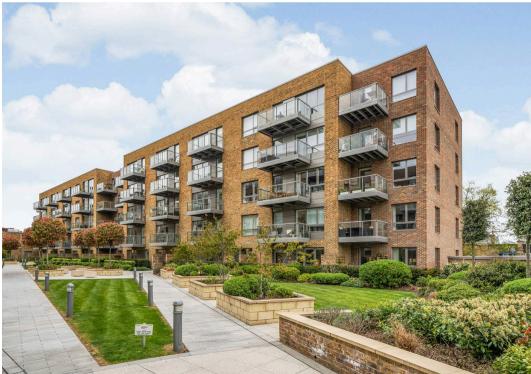

Hamlet Court, High Street, N8 7FJ £2,750 pcm

Presenting this exquisite two-bedroom apartment, offering two generously proportioned double bedrooms, a private terrace, and a secure parking space. Situated in this highly sought after development, Smithfield Square in Crouch End, features a number of residents facilities, including a concierge, gym and bicycle storage room. The property features an open-plan dining/reception area, seamlessly flowing into a modern fully fitted kitchen, complete with hardwood flooring throughout. Measuring a comfortable 796sqft/74sqm, this residence enjoys an excellent location, mere moments from the vibrant hub of Crouch End and in close proximity to Hornsey Overground Station. Step outside to discover the breathtaking outdoor space that comes with this property. The private terrace offers a delightful spot to unwind and entertain, surrounded by manicured landscaping, creating a tranquil oasis within the hustle and bustle of the city. Perfect for enjoying alfresco dining or simply basking in the sunshine, the outdoor area of this apartment perfectly complements the chic interiors, making it a desirable haven for those seeking a harmonious blend of indoor and outdoor living. Close to great amenities including Hornsey overground station and about 10-15 minutes' walk to Turnpike Lane Underground Station (Piccadilly line). Also, moments to a wonderful selection of local bars, restaurants, and coffee shops and access to great sceneries including Alexandra Palace. Offered unfurnished, this property will be available from the 19th of July, catering to those seeking a stylish urban retreat. Council Tax band: D, EPC Energy Efficiency Rating: B