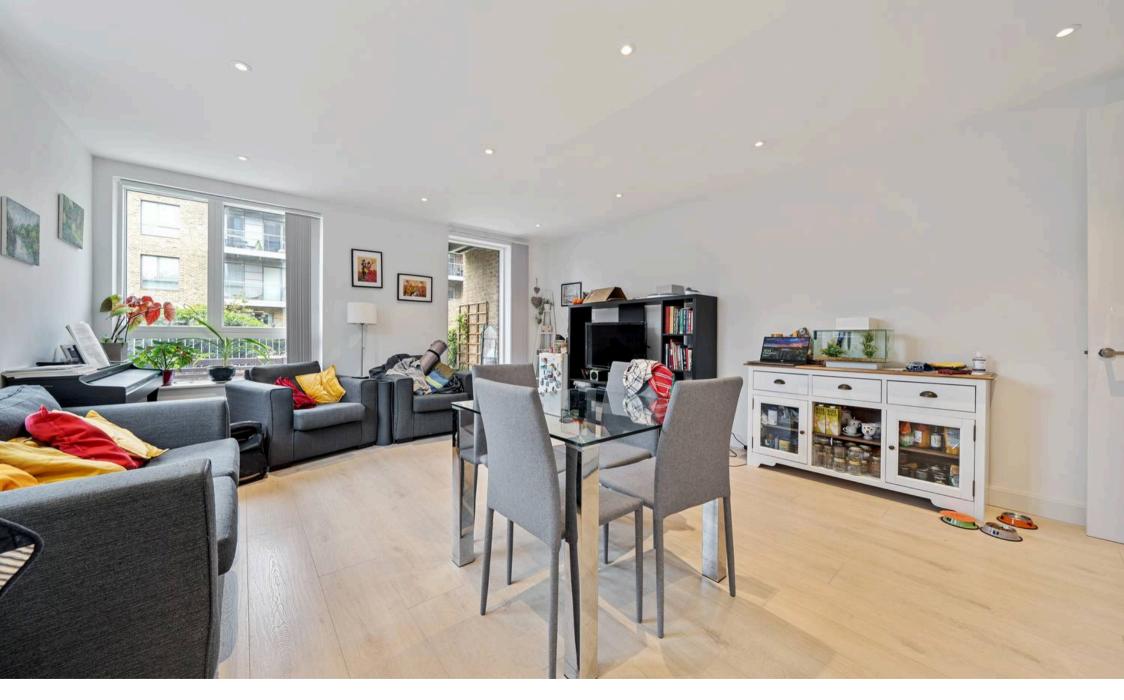

Hamlet Court, High Street, N8 7FJ £2,750 pcm

Presenting this exquisite two-bedroom apartment, offering two generously proportioned double bedrooms, a private terrace, and a secure parking space. Situated in this highly sought after development, Smithfield Square in Crouch End, features a number of residents facilities, including a concierge, gym and bicycle storage room. The property features an open-plan dining/reception area, seamlessly flowing into a modern fully fitted kitchen, complete with hardwood flooring throughout. Measuring a comfortable 796sqft/74sqm, this residence enjoys an excellent location, mere moments from the vibrant hub of Crouch End and in close proximity to Hornsey Overground Station. Step outside to discover the breathtaking outdoor space that comes with this property. The private terrace offers a delightful spot to unwind and entertain, surrounded by manicured landscaping, creating a tranquil oasis within the hustle and bustle of the city. Perfect for enjoying alfresco dining or simply basking in the sunshine, the outdoor area of this apartment perfectly complements the chic interiors, making it a desirable haven for those seeking a harmonious blend of indoor and outdoor living. Close to great amenities including Hornsey overground station and about 10-15 minutes' walk to Turnpike Lane Underground Station (Piccadilly line). Also, moments to a wonderful selection of local bars, restaurants, and coffee shops and access to great sceneries including Alexandra Palace. Offered unfurnished, this property will be available from the 19th of July, catering to those seeking a stylish urban retreat. Council Tax band: D, EPC Energy Efficiency Rating: B

- Two Double Bedrooms
- Private Terrace
- Secure Private Parking Space
- Open Plan Dining/Reception
- Modern Fully Fitted Kitchen
- Hardwood flooring throughout
- Comprising: 796sqft/74sqm
- Excellent Location
- Offered Unfurnished
- Available 19th of July