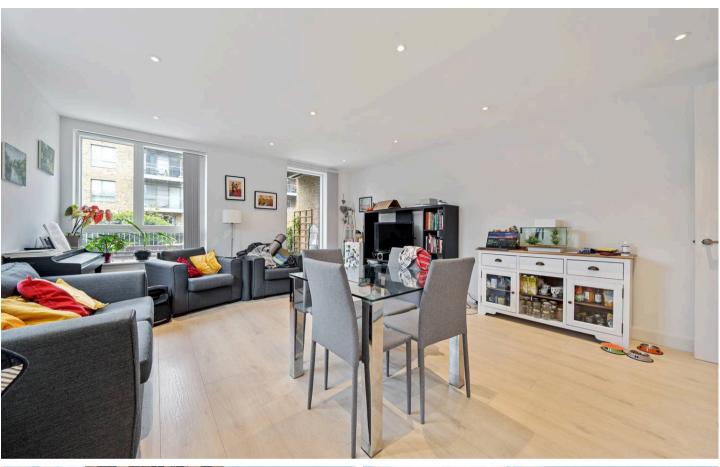

Hamlet Court, High Street, N8 7FJ £2,750 pcm

Presenting this exquisite two-bedroom apartment, offering two generously proportioned double bedrooms, a private terrace, and a secure parking space. Situated in this highly sought after development, Smithfield Square in Crouch End, features a number of residents facilities, including a concierge, gym and bicycle storage room. The property features an open-plan dining/reception area, seamlessly flowing into a modern fully fitted kitchen, complete with hardwood flooring throughout. Measuring a comfortable 796sqft/74sqm, this residence enjoys an excellent location, mere moments from the vibrant hub of Crouch End and in close proximity to Hornsey Overground Station. Step outside to discover the breathtaking outdoor space that comes with this property. The private terrace offers a delightful spot to unwind and entertain, surrounded by manicured landscaping, creating a tranquil oasis within the hustle and bustle of the city. Perfect for enjoying alfresco dining or simply basking in the sunshine, the outdoor area of this apartment perfectly complements the chic interiors, making it a desirable haven for those seeking a harmonious blend of indoor and outdoor living. Close to great amenities including Hornsey overground station and about 10-15 minutes' walk to Turnpike Lane Underground Station (Piccadilly line). Also, moments to a wonderful selection of local bars, restaurants, and coffee shops and access to great sceneries including Alexandra Palace. Offered unfurnished, this property will be available from the 19th of July, catering to those seeking a stylish urban retreat. Council Tax band: D, EPC Energy Efficiency Rating: B

- Two Double Bedrooms
- Private Terrace
- Secure Private Parking Space
- Open Plan Dining/Reception
- Modern Fully Fitted Kitchen
- Hardwood flooring throughout
- Comprising: 796sqft/74sqm
- Excellent Location
- Offered Unfurnished
- Available 19th of July