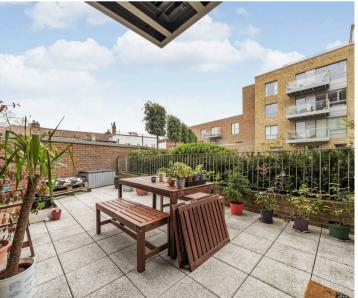

Hamlet Court, High Street, N8 7FJ £2,750 pcm

Presenting this exquisite two-bedroom apartment, offering two generously proportioned double bedrooms, a private terrace, and a secure parking space. Situated in this highly sought after development, Smithfield Square in Crouch End, features a number of residents facilities, including a concierge, gym and bicycle storage room. The property features an open-plan dining/reception area, seamlessly flowing into a modern fully fitted kitchen, complete with hardwood flooring throughout. Measuring a comfortable 796sqft/74sqm, this residence enjoys an excellent location, mere moments from the vibrant hub of Crouch End and in close proximity to Hornsey Overground Station. Step outside to discover the breathtaking outdoor space that comes with this property. The private terrace offers a delightful spot to unwind and entertain, surrounded by manicured landscaping, creating a tranquil oasis within the hustle and bustle of the city. Perfect for enjoying alfresco dining or simply basking in the sunshine, the outdoor area of this apartment perfectly complements the chic interiors, making it a desirable haven for those seeking a harmonious blend of indoor and outdoor living. Close to great amenities including Hornsey overground station and about 10-15 minutes' walk to Turnpike Lane Underground Station (Piccadilly line). Also, moments to a wonderful selection of local bars, restaurants, and coffee shops and access to great sceneries including Alexandra Palace. Offered unfurnished, this property will be available from the 19th of July, catering to those seeking a stylish urban retreat. Council Tax band: D, EPC Energy Efficiency Rating: B

- Two Double Bedrooms
- Private Terrace
- Secure Private Parking Space
- Open Plan Dining/Reception
- Modern Fully Fitted Kitchen
- Hardwood flooring throughout
- Comprising: 796sqft/74sqm
- Excellent Location
- Offered Unfurnished
- Available 19th of July