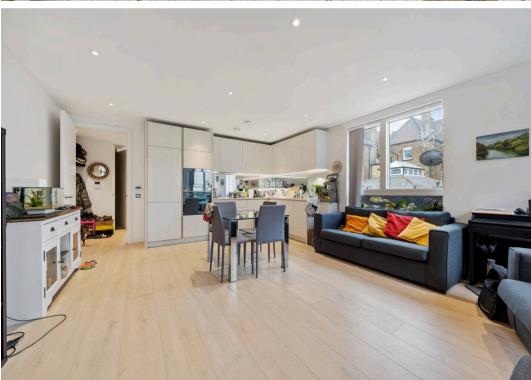

Hamlet Court, High Street, N8 7FJ £2,750 pcm

Presenting this exquisite two-bedroom apartment, offering two generously proportioned double bedrooms, a private terrace, and a secure parking space. Situated in this highly sought after development, Smithfield Square in Crouch End, features a number of residents facilities, including a concierge, gym and bicycle storage room. The property features an open-plan dining/reception area, seamlessly flowing into a modern fully fitted kitchen, complete with hardwood flooring throughout. Measuring a comfortable 796sqft/74sqm, this residence enjoys an excellent location, mere moments from the vibrant hub of Crouch End and in close proximity to Hornsey Overground Station. Step outside to discover the breathtaking outdoor space that comes with this property. The private terrace offers a delightful spot to unwind and entertain, surrounded by manicured landscaping, creating a tranquil oasis within the hustle and bustle of the city. Perfect for enjoying alfresco dining or simply basking in the sunshine, the outdoor area of this apartment perfectly complements the chic interiors, making it a desirable haven for those seeking a harmonious blend of indoor and outdoor living. Close to great amenities including Hornsey overground station and about 10-15 minutes' walk to Turnpike Lane Underground Station (Piccadilly line). Also, moments to a wonderful selection of local bars, restaurants, and coffee shops and access to great sceneries including Alexandra Palace. Offered unfurnished, this property will be available from the 19th of July, catering to those seeking a stylish urban retreat. Council Tax band: D, EPC Energy Efficiency Rating: B

- Two Double Bedrooms
- Private Terrace
- Secure Private Parking Space
- Open Plan Dining/Reception
- Modern Fully Fitted Kitchen
- Hardwood flooring throughout
- Comprising: 796sqft/74sqm
- Excellent Location
- Offered Unfurnished
- Available 19th of July