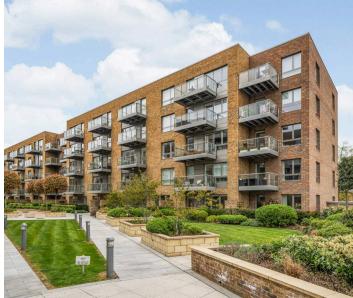

Hamlet Court, High Street, N8 7FJ £2,750 pcm

Presenting this exquisite two-bedroom apartment, offering two generously proportioned double bedrooms, a private terrace, and a secure parking space. Situated in this highly sought after development, Smithfield Square in Crouch End, features a number of residents facilities, including a concierge, gym and bicycle storage room. The property features an open-plan dining/reception area, seamlessly flowing into a modern fully fitted kitchen, complete with hardwood flooring throughout. Measuring a comfortable 796sqft/74sqm, this residence enjoys an excellent location, mere moments from the vibrant hub of Crouch End and in close proximity to Hornsey Overground Station. Step outside to discover the breathtaking outdoor space that comes with this property. The private terrace offers a delightful spot to unwind and entertain, surrounded by manicured landscaping, creating a tranquil oasis within the hustle and bustle of the city. Perfect for enjoying alfresco dining or simply basking in the sunshine, the outdoor area of this apartment perfectly complements the chic interiors, making it a desirable haven for those seeking a harmonious blend of indoor and outdoor living. Close to great amenities including Hornsey overground station and about 10-15 minutes' walk to Turnpike Lane Underground Station (Piccadilly line). Also, moments to a wonderful selection of local bars, restaurants, and coffee shops and access to great sceneries including Alexandra Palace. Offered unfurnished, this property will be available from the 19th of July, catering to those seeking a stylish urban retreat. Council Tax band: D, EPC Energy Efficiency Rating: B