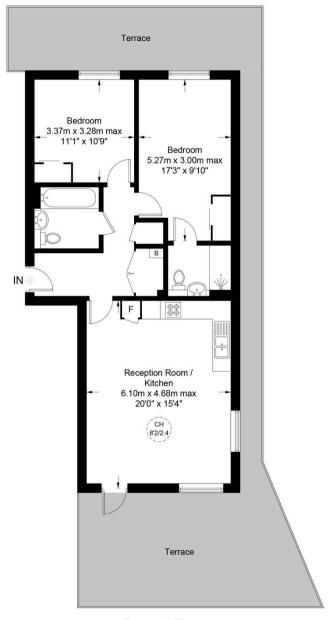

# **Hamlet Court, N8**

Approximate Gross Internal Area = 796 sq ft / 74.0 sq m

## Second Floor

This plan is for layout guidance only. Not drawn to scale unless stated. Windows and door openings are approximate. Whilst every care is taken in the preparation of this plan, please check all dimensions, shapes and compass bearings before making any decisions reliant upon them. (ID756237)