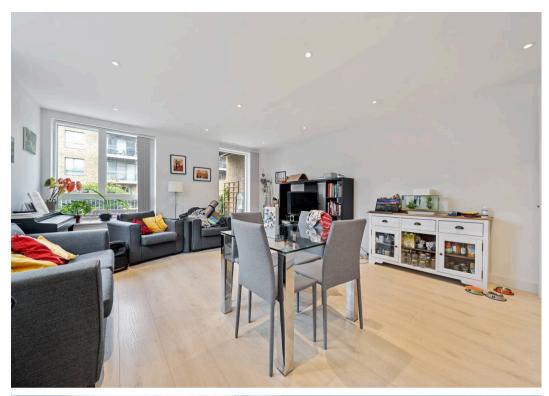

Hamlet Court, High Street, N8 7FJ £2,750 pcm

Presenting this exquisite two-bedroom apartment, offering two generously proportioned double bedrooms, a private terrace, and a secure parking space. Situated in this highly sought after development, Smithfield Square in Crouch End, features a number of residents facilities, including a concierge, gym and bicycle storage room. The property features an open-plan dining/reception area, seamlessly flowing into a modern fully fitted kitchen, complete with hardwood flooring throughout. Measuring a comfortable 796sqft/74sqm, this residence enjoys an excellent location, mere moments from the vibrant hub of Crouch End and in close proximity to Hornsey Overground Station. Step outside to discover the breathtaking outdoor space that comes with this property. The private terrace offers a delightful spot to unwind and entertain, surrounded by manicured landscaping, creating a tranquil oasis within the hustle and bustle of the city. Perfect for enjoying alfresco dining or simply basking in the sunshine, the outdoor area of this apartment perfectly complements the chic interiors, making it a desirable haven for those seeking a harmonious blend of indoor and outdoor living. Close to great amenities including Hornsey overground station and about 10-15 minutes' walk to Turnpike Lane Underground Station (Piccadilly line). Also, moments to a wonderful selection of local bars, restaurants, and coffee shops and access to great sceneries including Alexandra Palace. Offered unfurnished, this property will be available from the 19th of July, catering to those seeking a stylish urban retreat. Council Tax band: D, EPC Energy Efficiency Rating: B

- Two Double Bedrooms
- Private Terrace
- Secure Private Parking Space
- Open Plan Dining/Reception
- Modern Fully Fitted Kitchen
- Hardwood flooring throughout
- Comprising: 796sqft/74sqm
- Excellent Location
- Offered Unfurnished
- Available 19th of July