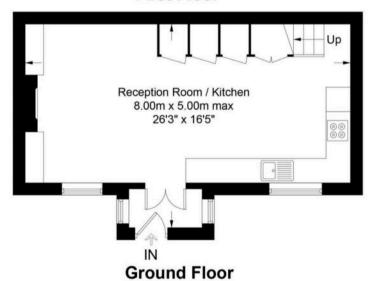

The open-plan layout seamlessly integrates the fully-fitted modern kitchen, complete with a dishwasher and tumble dryer, making it perfect for both every-day living and entertaining. Enhanced by a decorative fireplace, built in library, real wood flooring, and plush carpets in the bedrooms, this recently refurbished home exudes elegance. Spanning 694sqft/64.5sqm internally and designed by interior experts, the split-level residence presents a spacious and cosy living room with a modern designer bathroom, ample storage, gas central heating, double glazed windows, and a bike storage.

# Trinder Gardens, N19

Approximate Gross Internal Area = 694 sq ft / 64.5 sq m