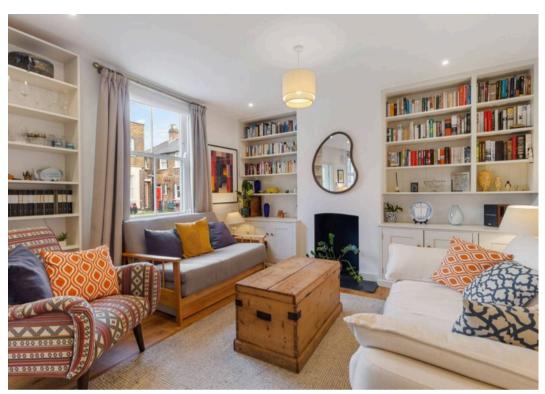

The open-plan layout seamlessly integrates the fully-fitted modern kitchen, complete with a dishwasher and tumble dryer, making it perfect for both every-day living and entertaining. Enhanced by a decorative fireplace, built in library, real wood flooring, and plush carpets in the bedrooms, this recently refurbished home exudes elegance. Spanning 694sqft/64.5sqm internally and designed by interior experts, the split-level residence presents a spacious and cosy living room with a modern designer bathroom, ample storage, gas central heating, double glazed windows, and a bike storage.