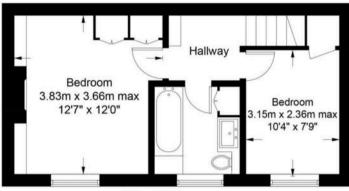

The open-plan layout seamlessly integrates the fully-fitted modern kitchen, complete with a dishwasher and tumble dryer, making it perfect for both every-day living and entertaining. Enhanced by a decorative fireplace, built in library, real wood flooring, and plush carpets in the bedrooms, this recently refurbished home exudes elegance. Spanning 694sqft/64.5sqm internally and designed by interior experts, the split-level residence presents a spacious and cosy living room with a modern designer bathroom, ample storage, gas central heating, double glazed windows, and a bike storage.

# Trinder Gardens, N19

Approximate Gross Internal Area = 694 sq ft / 64.5 sq m

# **First Floor**

(Not Shown In Actual Location / Orientation)