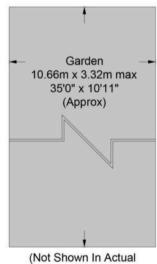

Trinder Gardens, N19 4QX £2,750 pcm

Nestled in a prime location, this exquisite two-bedroom end-ofterrace house boasts a perfect blend of luxury and practicality. The property features a private garden and communal garden, offering a serene outdoor space to unwind.

# Trinder Gardens, N19

Approximate Gross Internal Area = 694 sq ft / 64.5 sq m