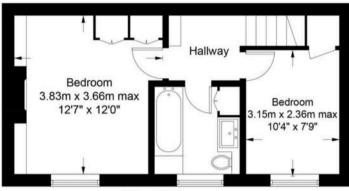

# Trinder Gardens, N19

Approximate Gross Internal Area = 694 sq ft / 64.5 sq m

# **First Floor**

(Not Shown In Actual Location / Orientation)