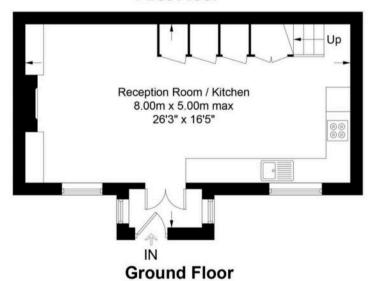

y Park Stations, making commuting a breeze. Positioned in the highly sought-after neighbourhood of Stroud Green, residents will enjoy being within easy reach of a variety of amenities. Offered furnished and available at the end of June, this meticulously designed home presents a rare opportunity for those seeking a stylish and comfortable living experience.

EPC Energy Efficiency Rating: D

- Two Bedroom House
- Private Garden & Communal Garden
- Fully Fitted Modern Kitchen
- Refurbished Recently to a High Standard
- Spacious & Cozy Living Room
- Short walk to Crouch Hill & Finsbury Park Stations
- Comprising 694sqft/64.5sqm
- Offered Furnished
- Available End of June

















# Trinder Gardens, N19



Approximate Gross Internal Area = 694 sq ft / 64.5 sq m





# **First Floor**





(Not Shown In Actual Location / Orientation)

#### **Archway Office**

671 Holloway Road London, N19 5SE

T (0)20 7619 3750

## **Highbury Office**

90 Highbury Park London, N5 2XE

T (0)20 7354 9111

## **Finsbury Park Office**

167 Stroud Green Road London, N4 3PZ

T (0)20 7281 2000

## **Property Management Office**

235 Blackstock Road London, N5 2LL

T (0)20 7354 9222











of these particulars,
out the property must not be
as representations of
fact. Prospective applicants
and rely upon their own
d those of professional
s. David Andrew Estates
billity for any error contained
in these particulars.

as been excercised in the