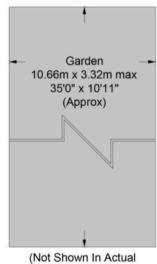

Trinder Gardens, N19 4QX £3,000 pcm

Nestled in a prime location, this exquisite two-bedroom end-ofterrace house boasts a perfect blend of luxury and practicality. The property features a private garden and communal garden, offering a serene outdoor space to unwind.

# Trinder Gardens, N19

Approximate Gross Internal Area = 694 sq ft / 64.5 sq m