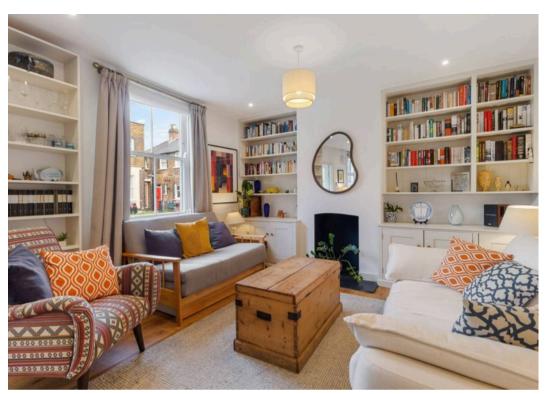

The open-plan layout seamlessly integrates the fully-fitted modern kitchen, complete with a dishwasher and tumble dryer, making it perfect for both every-day living and entertaining. Enhanced by a decorative fireplace, built in library, real wood flooring, and plush carpets in the bedrooms, this recently refurbished home exudes elegance. Spanning 694sqft/64.5sqm internally and designed by interior experts, the split-level residence presents a spacious and cosy living room with a modern designer bathroom, ample storage, gas central heating, double glazed windows, and a bike storage.

EPC Energy Efficiency Rating: D

- Two Bedroom House
- Private Garden & Communal Garden
- Fully Fitted Modern Kitchen
- Refurbished Recently to a High Standard
- Spacious & Cozy Living Room
- Short walk to Crouch Hill & Finsbury Park Stations
- Comprising 694sqft/64.5sqm
- Offered Furnished
- Available End of June