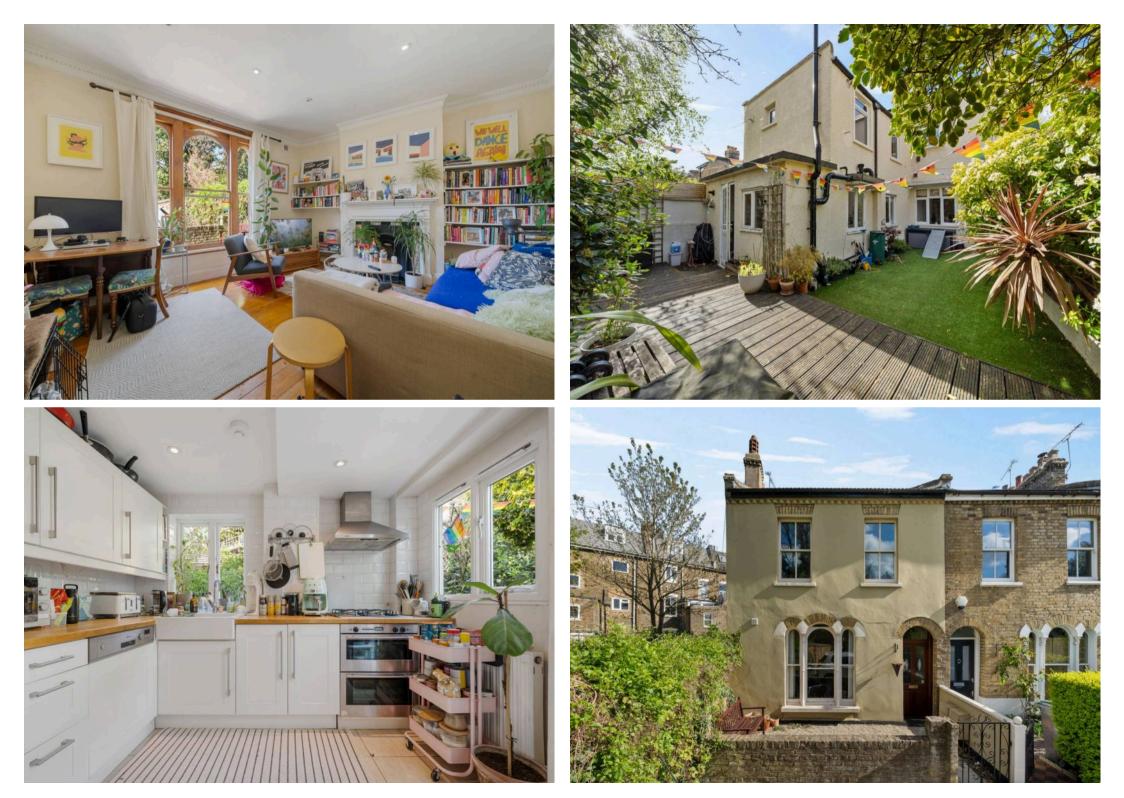

Mount Pleasant Crescent, N4 4HL £2,500 pcm

your most valuable asset Nestled in a sought-after location just a short stroll from Finsbury Park Station, this exceptional two-bedroom end of terrace apartment offers a perfect blend of modern comforts and period features.

Boasting two double bedrooms, a private garden, and ample storage space, this property presents an ideal opportunity for anyone seeking a stylish urban retreat. The separate fully fitted modern kitchen, modern fully tiled bathroom, and wood flooring throughout add to the property's allure, while the high ceilings and generous natural light create a sense of space and airiness. With gas central heating ensuring year-round comfort, this home is a gem offering a lifestyle of convenience and charm. Externally, the property enjoys the added benefit of a private garden, providing a tranquil outdoor space for relaxation and al-fresco dining. This well-maintained outdoor area complements the apartment's interior, offering an appealing extension of living space and a perfect setting for enjoying the outdoors. Whether unwinding after a long day or hosting gatherings with friends and family, this private garden provides a secluded retreat in the heart of this vibrant neighbourhood.

Offering 659sqft/61.2sqm of living space, this residence is also just moments away from Finsbury Park, Parkland Walk, and the amenities of Crouch End. Available from the 7th of June, Offered Unfurnished.