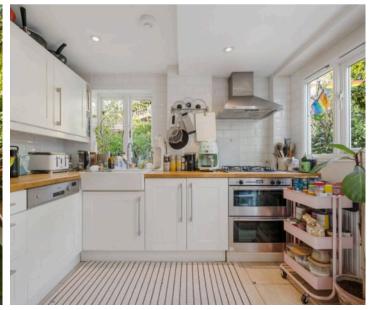

Boasting two double bedrooms, a private garden, and ample storage space, this property presents an ideal opportunity for anyone seeking a stylish urban retreat. The separate fully fitted modern kitchen, modern fully tiled bathroom, and wood flooring throughout add to the property's allure, while the high ceilings and generous natural light create a sense of space and airiness. With gas central heating ensuring year-round comfort, this home is a gem offering a lifestyle of convenience and charm. Externally, the property enjoys the added benefit of a private garden, providing a tranquil outdoor space for relaxation and al-fresco dining. This well-maintained outdoor area complements the apartment's interior, offering an appealing extension of living space and a perfect setting for enjoying the outdoors. Whether unwinding after a long day or hosting gatherings with friends and family, this private garden provides a secluded retreat in the heart of this vibrant neighbourhood.