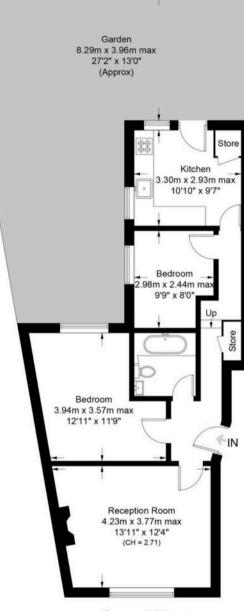

# Mount Pleasant Crescent, N4

Approximate Gross Internal Area = 659 sq ft / 61.2 sq m

your most valuable asset

## **Ground Floor**

This plan is for layout guidance only. Not drawn to scale unless stated. Windows and door openings are approximate. Whilst every care is taken in the preparation of this plan, please check all dimensions, shapes and compass bearings before making any decisions reliant upon them. (ID1192788)