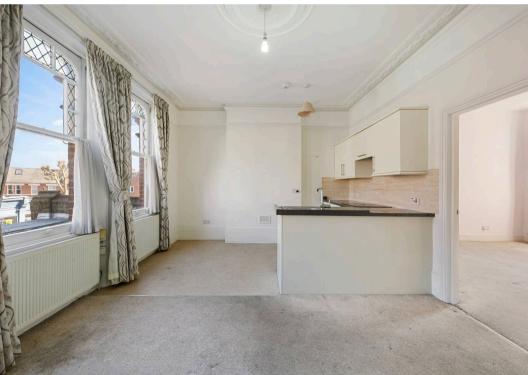

## London, London

A spacious one-bedroom apartment nestled in the heart of Stroud Green, less than 15 minutes' walk from Finsbury Park Station.

Property features include a unique apartment with open plan living space, a modern kitchen, a spacious bedroom, fully fitted modern bathroom, ample storage space, light and airy, gas central heating and double-glazed windows. This property is currently undergoing a complete redecoration with all the flooring also being replaced. Once works are completed the property will be to a high standard, current photos are not a true reflection of the completed works.