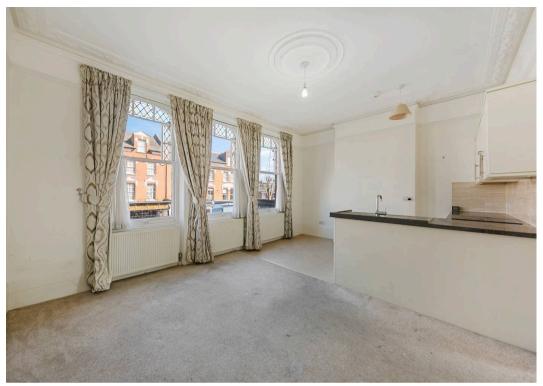

## London, London

A spacious one-bedroom apartment nestled in the heart of Stroud Green, less than 15 minutes' walk from Finsbury Park Station.

Property features include a unique apartment with open plan living space, a modern kitchen, a spacious bedroom, fully fitted modern bathroom, ample storage space, light and airy, gas central heating and double-glazed windows. This property is currently undergoing a complete redecoration with all the flooring also being replaced. Once works are completed the property will be to a high standard, current photos are not a true reflection of the completed works.