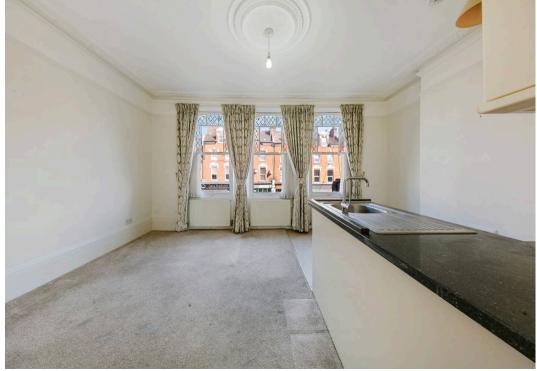

## London, London

A spacious one-bedroom apartment nestled in the heart of Stroud Green, less than 15 minutes' walk from Finsbury Park Station.

Property features include a unique apartment with open plan living space, a modern kitchen, a spacious bedroom, fully fitted modern bathroom, ample storage space, light and airy, gas central heating and double-glazed windows. This property is currently undergoing a complete redecoration with all the flooring also being replaced. Once works are completed the property will be to a high standard, current photos are not a true reflection of the completed works.