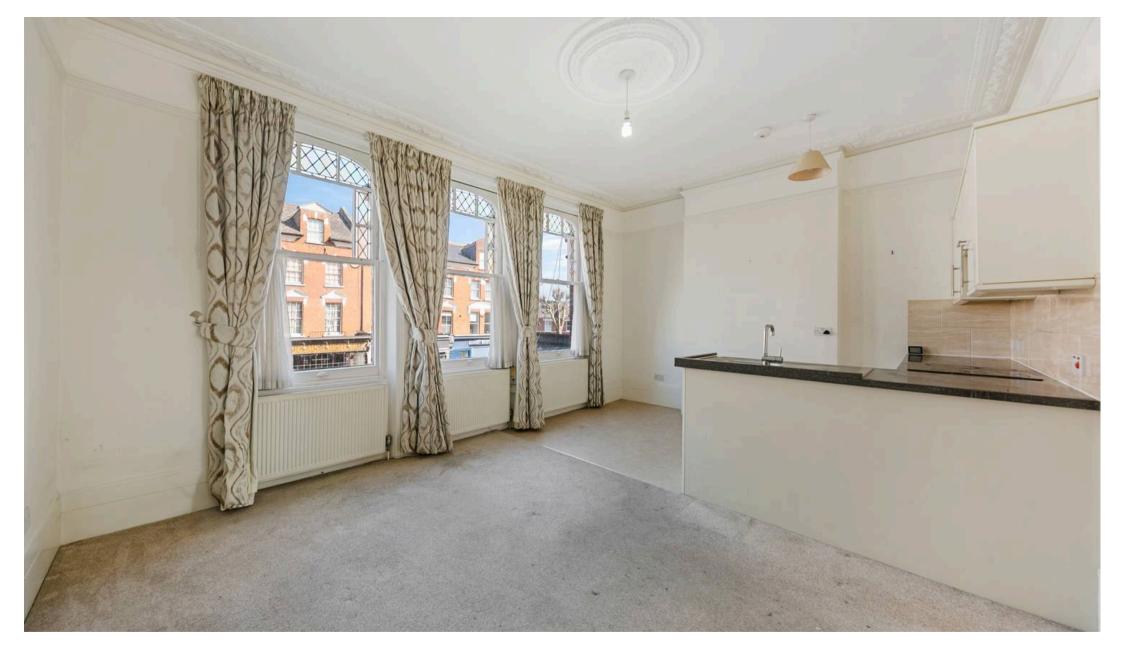

## London, London

A spacious one-bedroom apartment nestled in the heart of Stroud Green, less than 15 minutes' walk from Finsbury Park Station.

Property features include a unique apartment with open plan living space, a modern kitchen, a spacious bedroom, fully fitted modern bathroom, ample storage space, light and airy, gas central heating and double-glazed windows. This property is currently undergoing a complete redecoration with all the flooring also being replaced. Once works are completed the property will be to a high standard, current photos are not a true reflection of the completed works.