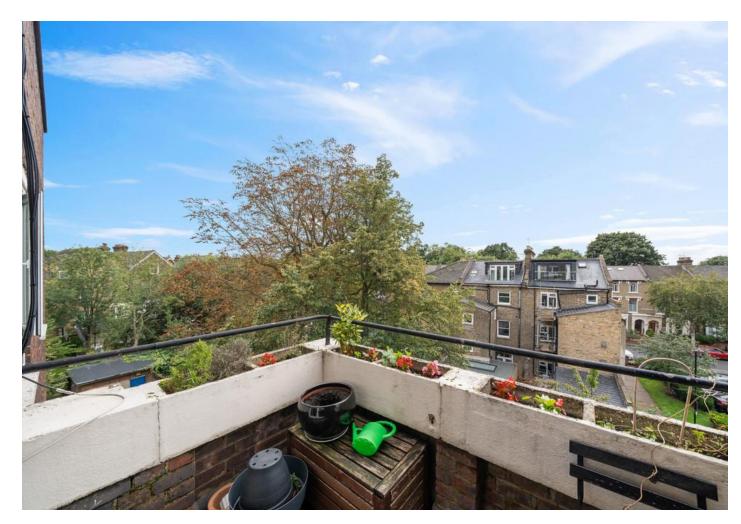

Towards the rear of the property, you'll find two well-proportioned double bedrooms, each offering useful built-in storage, providing ample room for a peaceful retreat.

The heart of this home is the expansive reception room; with an abundance of natural light from the large windows, this space is perfect for creating a versatile living and dining area. A feature fireplace and built-in shelving to the alcove add character, while patio doors open onto the south-west facing balcony, a perfect spot for enjoying a morning coffee while taking in the elevated, uninterrupted views of the neighbourhood.