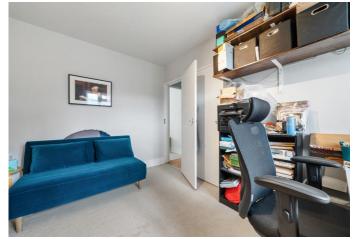

Towards the rear of the property, you'll find two well-proportioned double bedrooms, each offering useful built-in storage, providing ample room for a peaceful retreat.

The heart of this home is the expansive reception room; with an abundance of natural light from the large windows, this space is perfect for creating a versatile living and dining area. A feature fireplace and built-in shelving to the alcove add character, while patio doors open onto the south-west facing balcony, a perfect spot for enjoying a morning coffee while taking in the elevated, uninterrupted views of the neighbourhood.