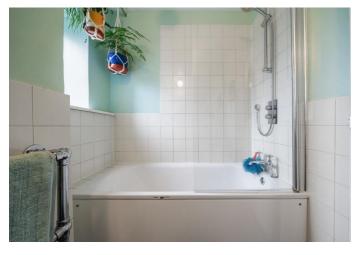

Next door, a three-piece bathroom suite, featuring a shower-bath combination, low-level WC, countertop sink, and heated towel rail. Two windows ensure excellent natural light and ventilation, creating a bright and airy feel.