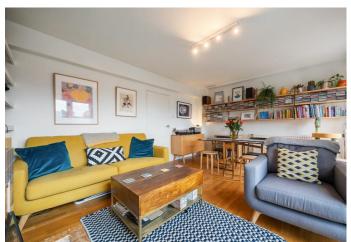

Towards the rear of the property, you'll find two well-proportioned double bedrooms, each offering useful built-in storage, providing ample room for a peaceful retreat.

The heart of this home is the expansive reception room; with an abundance of natural light from the large windows, this space is perfect for creating a versatile living and dining area. A feature fireplace and built-in shelving to the alcove add character, while patio doors open onto the south-west facing balcony, a perfect spot for enjoying a morning coffee while taking in the elevated, uninterrupted views of the neighbourhood.