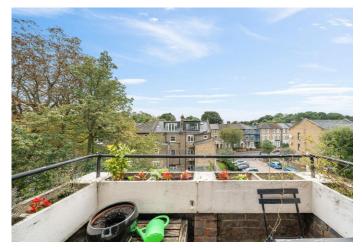

Towards the rear of the property, you'll find two well-proportioned double bedrooms, each offering useful built-in storage, providing ample room for a peaceful retreat.

The heart of this home is the expansive reception room; with an abundance of natural light from the large windows, this space is perfect for creating a versatile living and dining area. A feature fireplace and built-in shelving to the alcove add character, while patio doors open onto the south-west facing balcony, a perfect spot for enjoying a morning coffee while taking in the elevated, uninterrupted views of the neighbourhood.