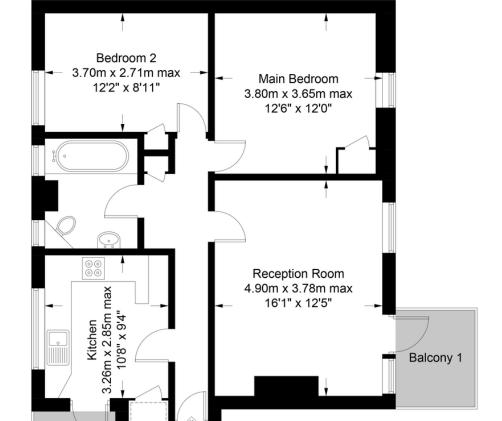

# Carlton Lodge, N4

Reduced Headroom = 11 sq ft / 1.0 sq m

= Reduced headroom below 1.5m / 5'0

Approximate Gross Internal Area = 719 sq ft / 66.8 sq m Total = 730 sq ft / 67.8 sq m

your most valuable

Score Energy rating Current Potential 69-80 55-68 39-54 21-38

# General Contact

E info@davidandrew.co.uk

W www.davidandrew.co.uk

Shared

Balcony 2

This plan is for layout guidance only. Not drawn to scale unless stated. Windows and door openings are approximate. Whilst every care is taken in the preparation of this plan, please check all dimensions, shapes and compass bearings before making any decisions reliant upon them. (ID1133058)

**Fourth Floor** 