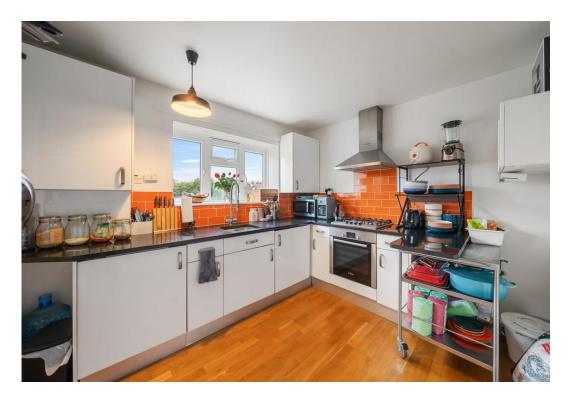

# Carlton Lodge N4

Welcome to this bright and spacious two bedroom flat, boasting 719 SQ FT/66.8 SQ M of internal living space located in a sought-after residential area in Finsbury Park

Arranged over the top floor of a well-maintained purpose built block, the flat opens into a spacious hallway, benefitting from useful storage and providing a central access point to all rooms. The separate kitchen is well-equipped with a range of wall and base units, providing plenty of storage and ample workspace for food preparation. A large casement window fills the space with natural light, and the inclusion of a practical larder cupboard ensures additional storage. The kitchen also benefits from access to a shared outdoor area offering leafy views - perfect for a breath of fresh air.