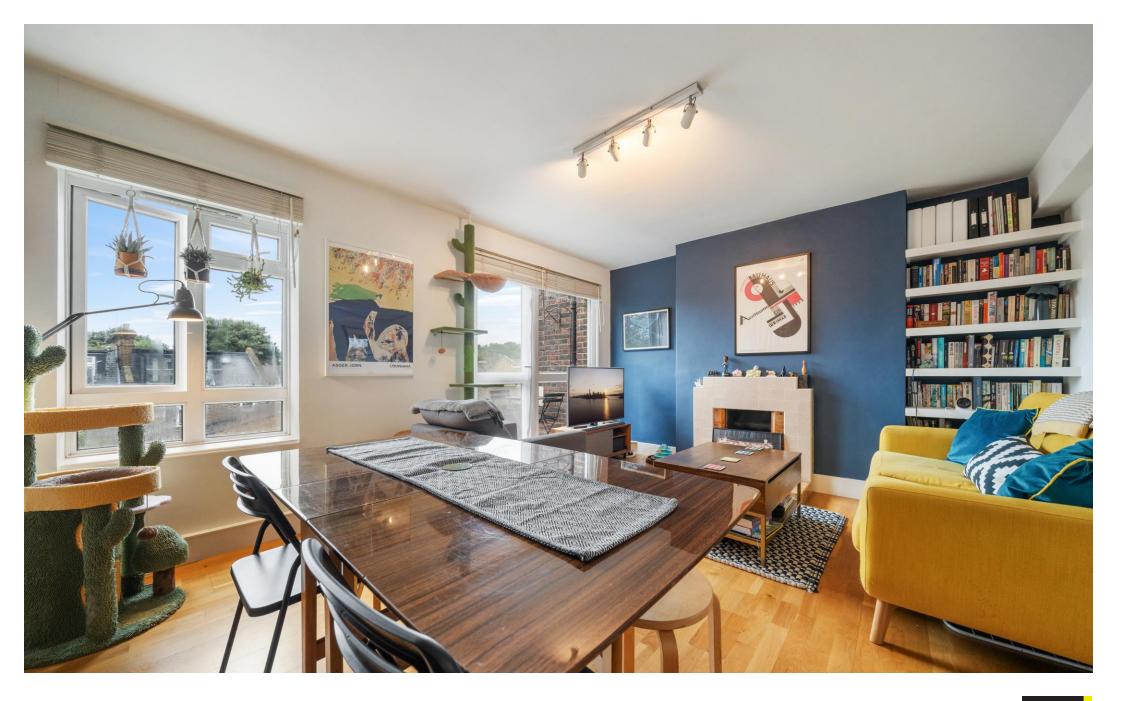

Towards the rear of the property, you'll find two well-proportioned double bedrooms, each offering useful built-in storage, providing ample room for a peaceful retreat.

The heart of this home is the expansive reception room; with an abundance of natural light from the large windows, this space is perfect for creating a versatile living and dining area. A feature fireplace and built-in shelving to the alcove add character, while patio doors open onto the south-west facing balcony, a perfect spot for enjoying a morning coffee while taking in the elevated, uninterrupted views of the neighbourhood.