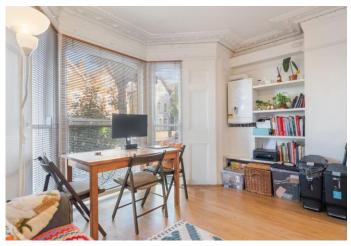

# Upper Tallington

£1,650 pcm

A spacious split level one bedroom apartment set on the raised ground floor of this impressive semi-detached Victorian conversion located a short walking distance to Finsbury Park Tube station.

Property benefits from plenty of natural light with its high ceilings and a large bay window, open plan reception room with a modern kitchen, arranged over two floors, spacious bedroom, modern shower room, ample storage, period features and gas central heating.

- One Bedroom
- Split Level
- Open Plan
- Victorian Conversion
- Comprising 395sqft/37sqm
- EPC Rating: C
- Offered Furnished
- Available 31st of October

| Energy Efficiency Rating                    |
|---------------------------------------------|
| Very energy efficient - lower running costs |
| (92+) A                                     |
| (81.91) B                                   |
| (69-80) C                                   |
| (39-54)                                     |
| (21-38)                                     |
| (1-20)                                      |
| Not energy efficient - higher running costs |
| England & Wales                             |
| WWW.EPC4U.CC                                |
|                                             |