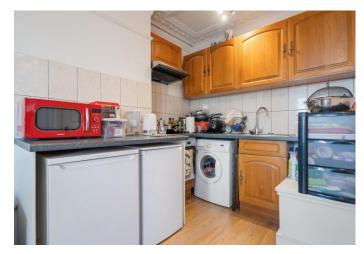

Property benefits from plenty of natural light with its high ceilings and a large bay window, open plan reception room with a modern kitchen, arranged over two floors, spacious bedroom, modern shower room, ample storage, period features and gas central heating.

- One Bedroom
- Split Level
- Open Plan
- Victorian Conversion
- Comprising 395sqft/37sqm
- EPC Rating: C
- Offered Furnished
- Available 31st of October

| Energy Efficiency Rating                    |
|---------------------------------------------|
| Very energy efficient - lower running costs |
| (92+) A                                     |
| (81.91) B                                   |
| (69-80) C                                   |
| (39-54)                                     |
| (21-38)                                     |
| (1-20)                                      |
| Not energy efficient - higher running costs |
| England & Wales                             |
| WWW.EPC4U.CC                                |
|                                             |