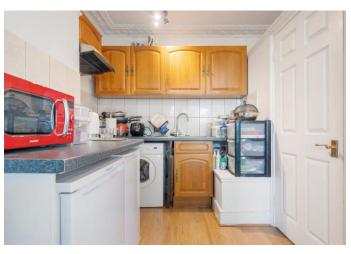

Property benefits from plenty of natural light with its high ceilings and a large bay window, open plan reception room with a modern kitchen, arranged over two floors, spacious bedroom, modern shower room, ample storage, period features and gas central heating.

- One Bedroom
- Split Level
- Open Plan
- Victorian Conversion
- Comprising 395sqft/37sqm
- EPC Rating: C
- Offered Furnished
- Available 31st of October

| Energy Efficiency Rating                    |
|---------------------------------------------|
| Very energy efficient - lower running costs |
| (92+) A                                     |
| (81.91) B                                   |
| (69-80) C                                   |
| (39-54)                                     |
| (21-38)                                     |
| (1-20)                                      |
| Not energy efficient - higher running costs |
| England & Wales                             |
| WWW.EPC4U.CC                                |
|                                             |