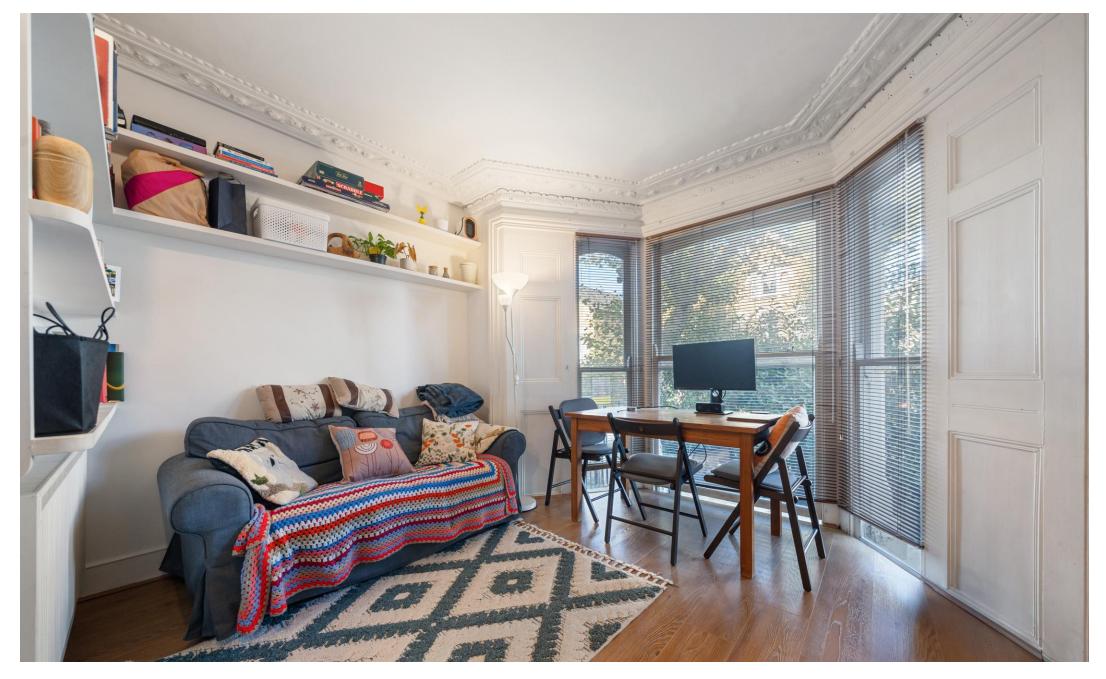

# Upper Tallington

£1,650 pcm

A spacious split level one bedroom apartment set on the raised ground floor of this impressive semi-detached Victorian conversion located a short walking distance to Finsbury Park Tube station.

Property benefits from plenty of natural light with its high ceilings and a large bay window, open plan reception room with a modern kitchen, arranged over two floors, spacious bedroom, modern shower room, ample storage, period features and gas central heating.

- One Bedroom
- Split Level
- Open Plan
- Victorian Conversion
- Comprising 395sqft/37sqm
- EPC Rating: C
- Offered Furnished
- Available 31st of October

| Energy Efficiency Rating                    |
|---------------------------------------------|
| Very energy efficient - lower running costs |
| (92+) A                                     |
| (81.91) B                                   |
| (69-80) C                                   |
| (39-54)                                     |
| (21-38)                                     |
| (1-20)                                      |
| Not energy efficient - higher running costs |
| England & Wales                             |
| WWW.EPC4U.CC                                |
|                                             |