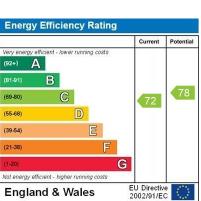

- One Bedroom
- Split Level
- Open Plan
- Victorian Conversion
- Comprising 395sqft/37sqm
- EPC Rating: C
- Offered Furnished
- Available 31st of October

| Energy Efficiency Rating                    |
|---------------------------------------------|
| Very energy efficient - lower running costs |
| (92+) A                                     |
| (81.91) B                                   |
| (69-80) C                                   |
| (39-54)                                     |
| (21-38)                                     |
| (1-20)                                      |
| Not energy efficient - higher running costs |
| England & Wales                             |
| WWW.EPC4U.CC                                |
|                                             |