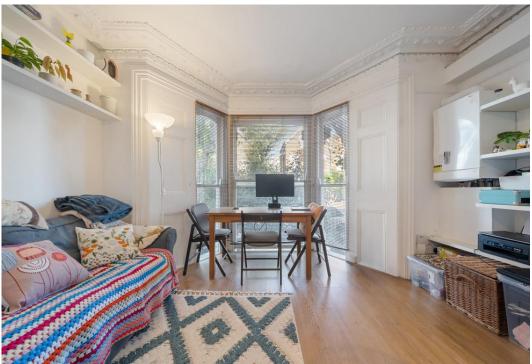

Property benefits from plenty of natural light with its high ceilings and a large bay window, open plan reception room with a modern kitchen, arranged over two floors, spacious bedroom, modern shower room, ample storage, period features and gas central heating.