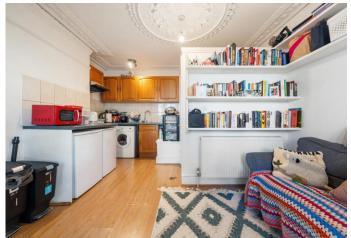

# Upper Tallington

£1,650 pcm

A spacious split level one bedroom apartment set on the raised ground floor of this impressive semi-detached Victorian conversion located a short walking distance to Finsbury Park Tube station.

Property benefits from plenty of natural light with its high ceilings and a large bay window, open plan reception room with a modern kitchen, arranged over two floors, spacious bedroom, modern shower room, ample storage, period features and gas central heating.

- One Bedroom
- Split Level
- Open Plan
- Victorian Conversion
- Comprising 395sqft/37sqm
- EPC Rating: C
- Offered Furnished
- Available 31st of October

| Energy Efficiency Rating                    |
|---------------------------------------------|
| Very energy efficient - lower running costs |
| (92+) A                                     |
| (81.91) B                                   |
| (69-80) C                                   |
| (39-54)                                     |
| (21-38)                                     |
| (1-20)                                      |
| Not energy efficient - higher running costs |
| England & Wales                             |
| WWW.EPC4U.CC                                |
|                                             |