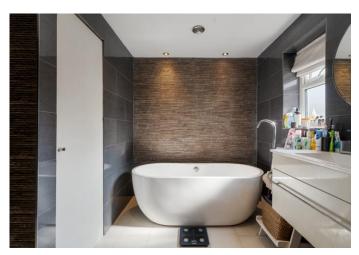

Features include an open plan kitchen, living and dining space, double glazed windows, large bedrooms, combination of wooden flooring and carpet throughout, 3-piece bathrooms and an abundance of natural light.