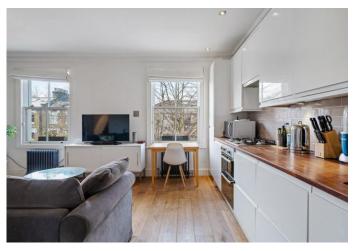

Features include an open plan kitchen, living and dining space, double glazed windows, large bedrooms, combination of wooden flooring and carpet throughout, 3-piece bathrooms and an abundance of natural light.

- Two Bedrooms
- Two Bathrooms
- Split Level
- Period Conversion

- Comprising 878sqft/82sqm
- EPC Rating: D
- Offered Unfurnished
- Available Now

your most valuable asset