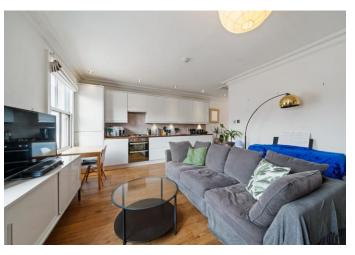

Features include an open plan kitchen, living and dining space, double glazed windows, large bedrooms, combination of wooden flooring and carpet throughout, 3-piece bathrooms and an abundance of natural light.

- Two Bedrooms
- Two Bathrooms
- Split Level
- Period Conversion

- Comprising 878sqft/82sqm
- EPC Rating: D
- Offered Unfurnished
- Available Now

your most valuable asset