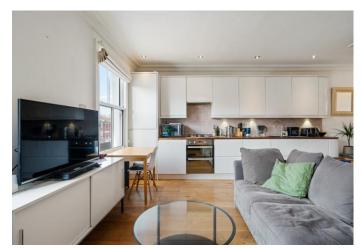

Features include an open plan kitchen, living and dining space, double glazed windows, large bedrooms, combination of wooden flooring and carpet throughout, 3-piece bathrooms and an abundance of natural light.

- Two Bedrooms
- Two Bathrooms
- Split Level
- Period Conversion

- Comprising 878sqft/82sqm
- EPC Rating: D
- Offered Unfurnished
- Available Now

your most valuable asset