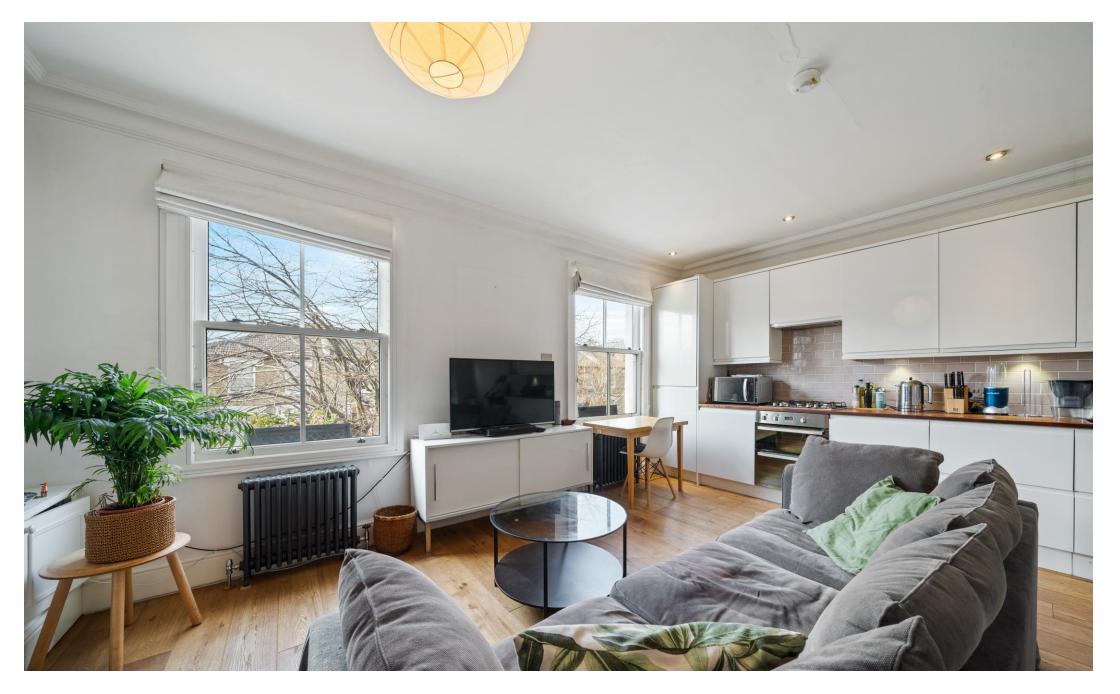

# £2,500 pcm

Presently an attractive period property arranged over the top two floors, a generously proportioned two-bedroom, two-bathroom split-level apartment offering 878sqft/82sqm of light and airy living accommodation.

Features include an open plan kitchen, living and dining space, double glazed windows, large bedrooms, combination of wooden flooring and carpet throughout, 3-piece bathrooms and an abundance of natural light.

- Two Bedrooms
- Two Bathrooms
- Split Level
- Period Conversion

- Comprising 878sqft/82sqm
- EPC Rating: D
- Offered Unfurnished
- Available Now

your most valuable asset