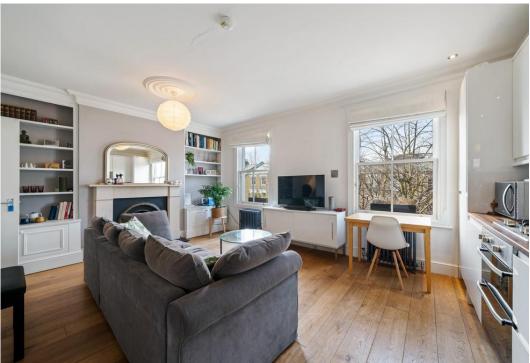

# £2,500 pcm

Presently an attractive period property arranged over the top two floors, a generously proportioned two-bedroom, two-bathroom split-level apartment offering 878sqft/82sqm of light and airy living accommodation.

Features include an open plan kitchen, living and dining space, double glazed windows, large bedrooms, combination of wooden flooring and carpet throughout, 3-piece bathrooms and an abundance of natural light.

- Two Bedrooms
- Two Bathrooms
- Split Level
- Period Conversion

- Comprising 878sqft/82sqm
- EPC Rating: D
- Offered Unfurnished
- Available Now

your most valuable asset