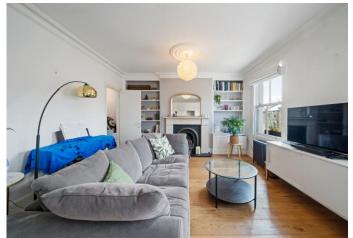

Features include an open plan kitchen, living and dining space, double glazed windows, large bedrooms, combination of wooden flooring and carpet throughout, 3-piece bathrooms and an abundance of natural light.

- Two Bedrooms
- Two Bathrooms
- Split Level
- Period Conversion

- Comprising 878sqft/82sqm
- EPC Rating: D
- Offered Unfurnished
- Available Now

your most valuable asset