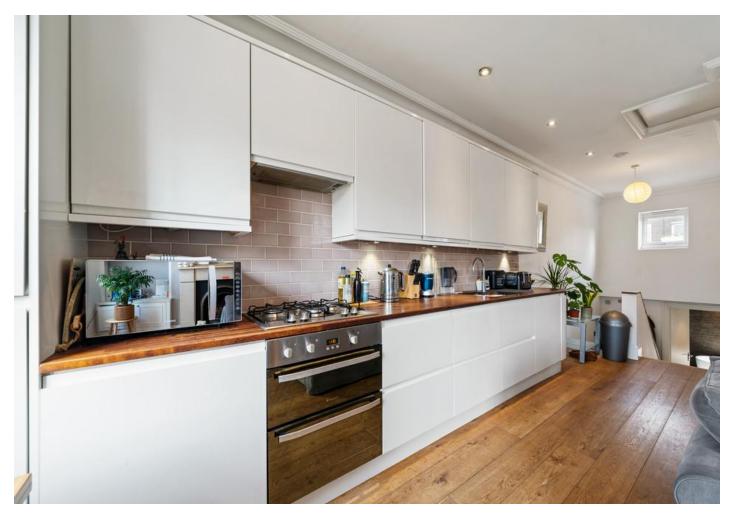

Features include an open plan kitchen, living and dining space, double glazed windows, large bedrooms, combination of wooden flooring and carpet throughout, 3-piece bathrooms and an abundance of natural light.