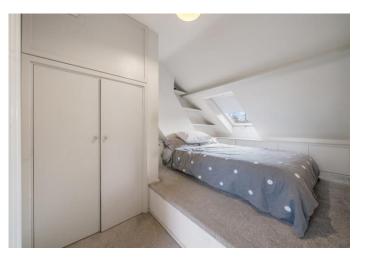

Additionally the ground floor offers a guest WC, while a cellar and airing cupboard provide excellent storage.

A stairway, bathed in natural light through strategically placed skylights, leads to the first floor, where you'll find three double bedrooms all benefitting from bespoke built-in wardrobes. The family bathroom includes a bath/shower combination, vanity unit, WC, and bidet. The second-floor loft conversion adds a generous fourth bedroom with its own en-suite shower room and bespoke storage, cleverly integrated into the eaves, making it a great space for guests or as a private primary suite. Next door, a quiet study, provides an ideal space for working from home.