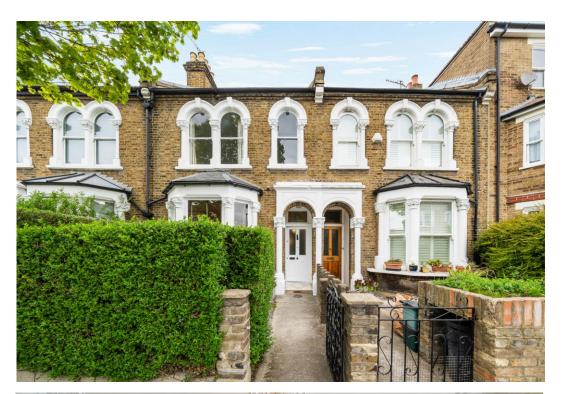

# Grenville Road N19

Offered to the market chain-free, we are delighted to present this charming four-bedroom Victorian house, beautifully blending period charm with modern updates. This home has been meticulously cared for and improved by its current owners over the past four decades and is now ready for new occupants to grow or settle into.

The front door, adorned with stunning stained-glass fanlight, immediately sets a tone of timeless charm that continues throughout the property. The ground floor offers a spacious dual reception benefitting from wonderful period features, including a striking cast iron fireplace with a marble surround, bespoke shelving in the alcoves, and ornate ceiling cornices, as well as engineered oak wooden flooring throughout. A large bay window with louvre shutters bathes the room in natural light, creating a warm, inviting atmosphere.