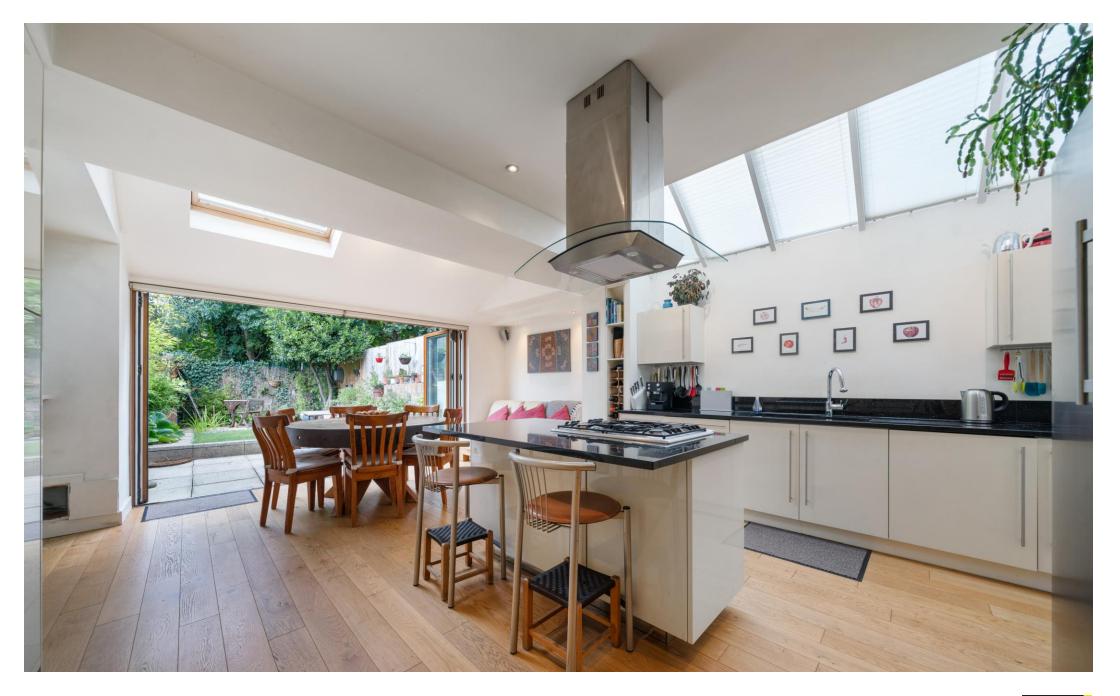

The reception space flows effortlessly into the extended kitchen and dining area, offering a vast openplan layout, perfect for both entertaining and family life. The kitchen is truly the heart of the home, featuring bespoke, modern cabinetry providing ample storage and food prepping space, a large kitchen island with informal seating, and essential integrated appliances. Skylights flood the space with natural light, creating a bright, airy feel throughout. Full width folding doors open onto a beautifully landscaped private garden. This tranquil space features a paved patio area, a lawn bordered by flowerbeds, and a small pond - offering a peaceful escape from city life.