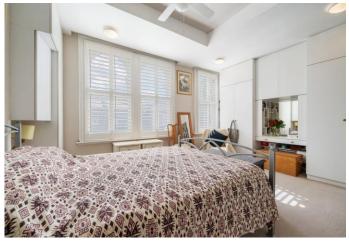

Additionally the ground floor offers a guest WC, while a cellar and airing cupboard provide excellent storage.

A stairway, bathed in natural light through strategically placed skylights, leads to the first floor, where you'll find three double bedrooms all benefitting from bespoke built-in wardrobes. The family bathroom includes a bath/shower combination, vanity unit, WC, and bidet. The second-floor loft conversion adds a generous fourth bedroom with its own en-suite shower room and bespoke storage, cleverly integrated into the eaves, making it a great space for guests or as a private primary suite. Next door, a quiet study, provides an ideal space for working from home.