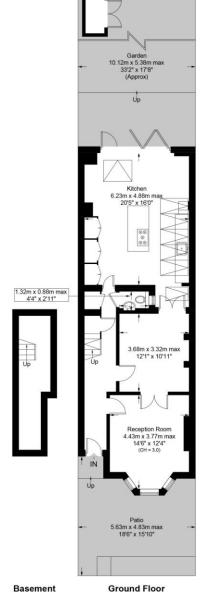

# Grenville Road, N19

Total = 1806 sq ft / 167.9 sq m

Approximate Gross Internal Area = 1639 sq ft / 152.3 sq m

Cellar = 89 sq ft / 8.3 sq m

(Excluding Void / Reduced Headroom)

External Storage = 18 sq ft / 1.7 sq m

Reduced Headroom = 60 sq ft / 5.6 sq m