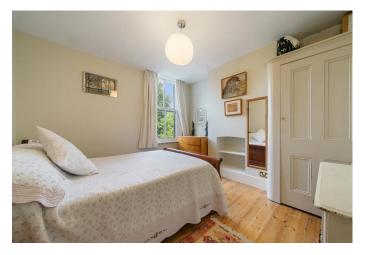

Additionally the ground floor offers a guest WC, while a cellar and airing cupboard provide excellent storage.

A stairway, bathed in natural light through strategically placed skylights, leads to the first floor, where you'll find three double bedrooms all benefitting from bespoke built-in wardrobes. The family bathroom includes a bath/shower combination, vanity unit, WC, and bidet. The second-floor loft conversion adds a generous fourth bedroom with its own en-suite shower room and bespoke storage, cleverly integrated into the eaves, making it a great space for guests or as a private primary suite. Next door, a quiet study, provides an ideal space for working from home.