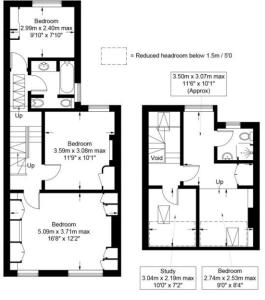

t selection of local coffee shops, bars, and eateries can be found at both Stroud Green & Crouch End. The green and open spaces at Grenville Gardens, the popular nature reserve Parkland Walk and Wray Crescent are also close by.

Freehold house | Chain free sale | Four bedrooms & additional study | Two bathrooms & guest WC |

Approx 1639 SQ FT -152.3 SQ M | Modern and spacious open-plan kitchen/dining space | Private
garden | Dual reception room | Charming period features | Bespoke storage solutions throughout |

















# Grenville Road, N19

Total = 1806 sq ft / 167.9 sq m

Approximate Gross Internal Area = 1639 sq ft / 152.3 sq m

Cellar = 89 sq ft / 8.3 sq m

(Excluding Void / Reduced Headroom)

External Storage = 18 sq ft / 1.7 sq m

Reduced Headroom = 60 sq ft / 5.6 sq m















## Agent's Note:

Whilst Care has been excercised in the preparation of these sales particulars, statements about the property must not be relied upon as representations of statements or fact. Prospective purchasers must make and rely upon their own enquiries and those of professional representatives. The company accept not liability for any error contained in these particulars.

# Archway Office

671 Holloway Road London, N19 5SE

T (0)20 7619 3750

# Highbury Office

90 Highbury Park London N5 2XE

T (0)20 7354 9111

### Stroud Green Office

167 Stroud Green Road London N4 3PZ

T (0)207281 2000

# General Contact

E info@davidandrew.co.uk

W www.davidandrew.co.uk





This plan is for layout guidance only. Not drawn to scale unless stated. Windows and door openings are approxim