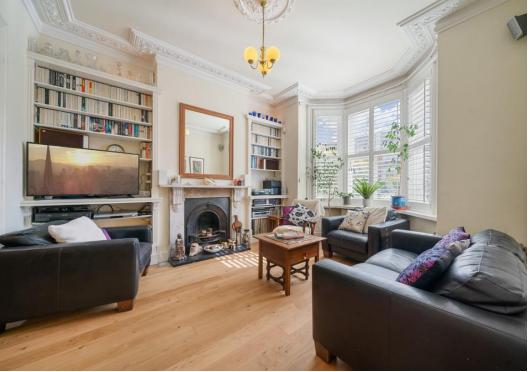

The front door, adorned with stunning stained-glass fanlight, immediately sets a tone of timeless charm that continues throughout the property. The ground floor offers a spacious dual reception benefitting from wonderful period features, including a striking cast iron fireplace with a marble surround, bespoke shelving in the alcoves, and ornate ceiling cornices, as well as engineered oak wooden flooring throughout. A large bay window with louvre shutters bathes the room in natural light, creating a warm, inviting atmosphere.