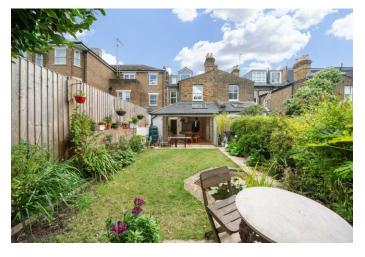

The reception space flows effortlessly into the extended kitchen and dining area, offering a vast openplan layout, perfect for both entertaining and family life. The kitchen is truly the heart of the home, featuring bespoke, modern cabinetry providing ample storage and food prepping space, a large kitchen island with informal seating, and essential integrated appliances. Skylights flood the space with natural light, creating a bright, airy feel throughout. Full width folding doors open onto a beautifully landscaped private garden. This tranquil space features a paved patio area, a lawn bordered by flowerbeds, and a small pond - offering a peaceful escape from city life.