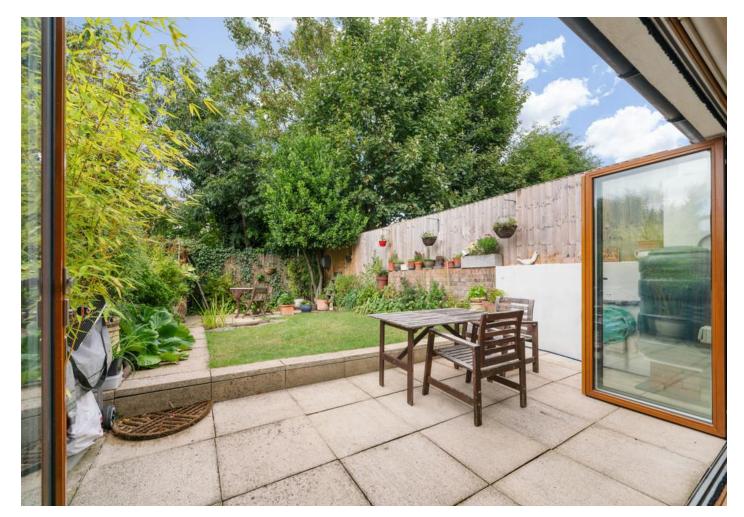

The reception space flows effortlessly into the extended kitchen and dining area, offering a vast openplan layout, perfect for both entertaining and family life. The kitchen is truly the heart of the home, featuring bespoke, modern cabinetry providing ample storage and food prepping space, a large kitchen island with informal seating, and essential integrated appliances. Skylights flood the space with natural light, creating a bright, airy feel throughout. Full width folding doors open onto a beautifully landscaped private garden. This tranquil space features a paved patio area, a lawn bordered by flowerbeds, and a small pond - offering a peaceful escape from city life.