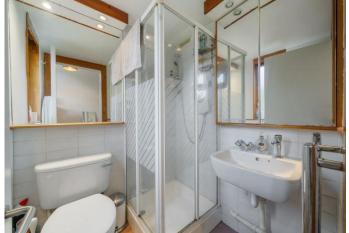

Additionally the ground floor offers a guest WC, while a cellar and airing cupboard provide excellent storage.

A stairway, bathed in natural light through strategically placed skylights, leads to the first floor, where you'll find three double bedrooms all benefitting from bespoke built-in wardrobes. The family bathroom includes a bath/shower combination, vanity unit, WC, and bidet. The second-floor loft conversion adds a generous fourth bedroom with its own en-suite shower room and bespoke storage, cleverly integrated into the eaves, making it a great space for guests or as a private primary suite. Next door, a quiet study, provides an ideal space for working from home.