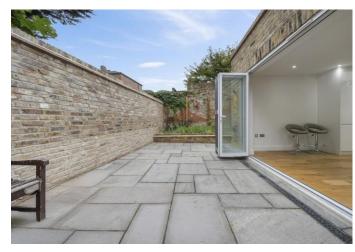

The heart of the home is the stunning open-plan kitchen and reception room, offering a vast space designed for both entertaining and relaxing. The kitchen features modern, neutral décor, with ample counter space, custom cabinetry, and high-end integrated appliances. A large skylight further enhances the bright, airy ambiance of the space. The reception area is large enough to comfortably accommodate separate dining and living zones, ideal for hosting or enjoying family time. Full-width folding doors flood the space with natural light and open directly onto the private, south-west-facing garden. Paved for easy maintenance and enhanced by raised flowerbeds - perfect for alfresco dining, or simply relaxing in the sun.