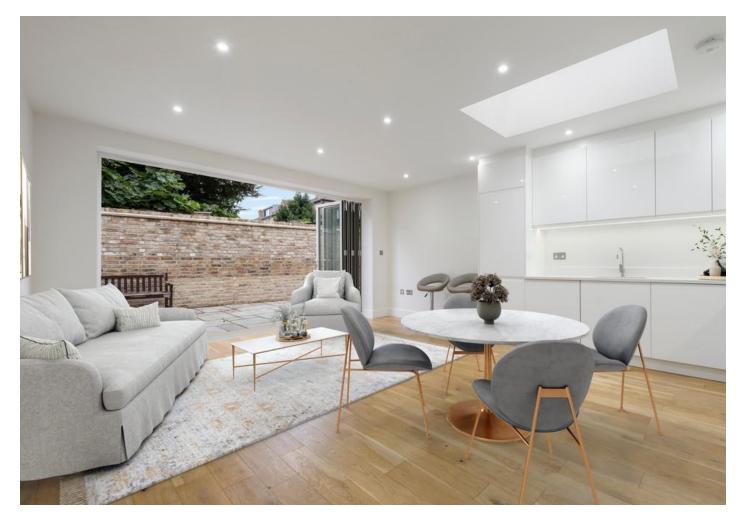

The heart of the home is the stunning open-plan kitchen and reception room, offering a vast space designed for both entertaining and relaxing. The kitchen features modern, neutral décor, with ample counter space, custom cabinetry, and high-end integrated appliances. A large skylight further enhances the bright, airy ambiance of the space. The reception area is large enough to comfortably accommodate separate dining and living zones, ideal for hosting or enjoying family time. Full-width folding doors flood the space with natural light and open directly onto the private, south-west-facing garden. Paved for easy maintenance and enhanced by raised flowerbeds - perfect for alfresco dining, or simply relaxing in the sun.