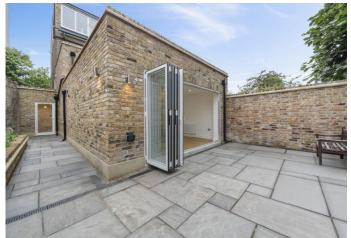

The heart of the home is the stunning open-plan kitchen and reception room, offering a vast space designed for both entertaining and relaxing. The kitchen features modern, neutral décor, with ample counter space, custom cabinetry, and high-end integrated appliances. A large skylight further enhances the bright, airy ambiance of the space. The reception area is large enough to comfortably accommodate separate dining and living zones, ideal for hosting or enjoying family time. Full-width folding doors flood the space with natural light and open directly onto the private, south-west-facing garden. Paved for easy maintenance and enhanced by raised flowerbeds - perfect for alfresco dining, or simply relaxing in the sun.