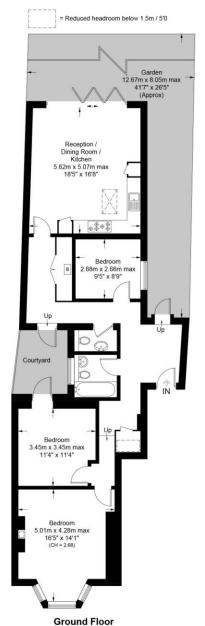

# Crouch Hill, N4

Approximate Gross Internal Area = 1075 sq ft / 99.8 sq m Reduced Headroom = 7 sq ft / 0.7 sq m Total = 1082 sq ft / 100.5 sq m

your most valuable