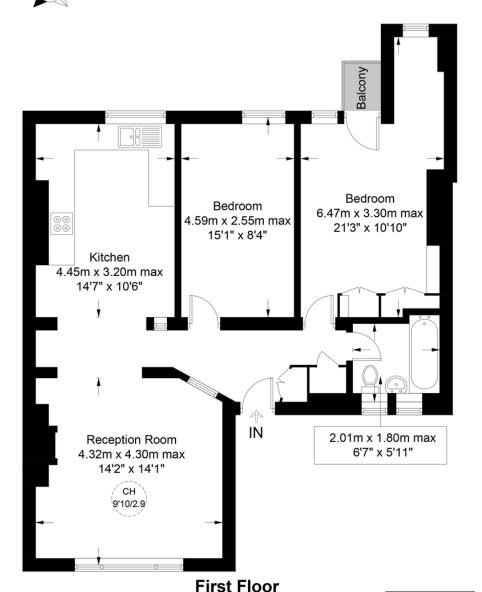

## St. Marks Mansions, N4

Approximate Gross Internal Area = 835 sq ft / 77.6 sq m

### General Contact

E info@davidandrew.co.uk

W www.davidandrew.co.uk

This plan is for layout guidance only. Not drawn to scale unless stated. Windows and door openings are approximate. Whilst every care is taken in the preparation of this plan, please check all dimensions shapes and compass bearings before making any decisions reliant upon them. (ID1119321)