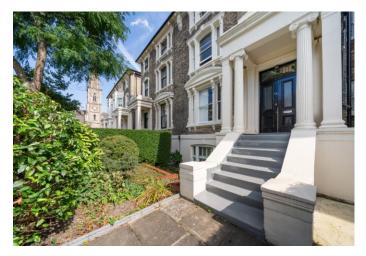

Tucked away behind a manicured hedge and a beautifully landscaped communal garden, this remarkable building is framed by imposing columns that flank stone steps leading to the entrance, adding to the overall kerb appeal. Upon entering, you're welcomed by a grand communal hallway, where tessellated floor tiles, wooden bannisters, and stunning stained-glass window inserts on original four panel wooden doors set the stage for the timeless elegance that continues throughout this home.