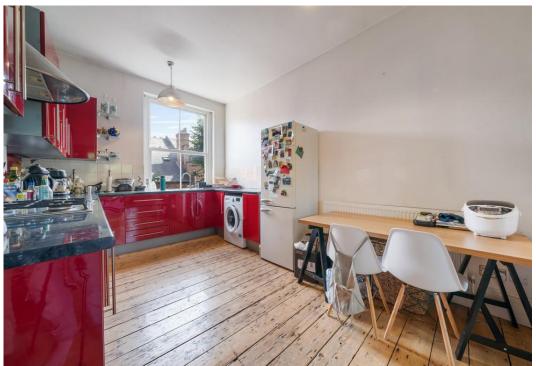

The flat itself opens up into a convenient entry foyer, complete with two storage cupboards, offering a practical space for shoes and coats, as original wooden flooring and four panel wooden doors throughout add to the overall charm and character. The hallway leads you to an expansive semi open-plan kitchen and reception area - a perfect space for entertaining friends and family, as well as relaxing. The kitchen is well-equipped, with ample storage/food preparation space and the living room features a cast-iron fireplace with an ornate marble surround and bespoke shelving in the alcove, creating a cozy focal point. Dual aspect sash windows flood the whole space with fantastic natural light and create a bright and airy atmosphere.