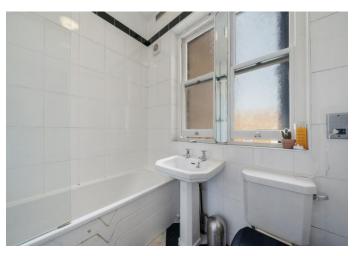

Next door, a three-piece bathroom suite; featuring a shower/bath combination, low-level WC, pedestal wash basin, and two frosted sash windows that allow great light while ensuring privacy. A large, heated towel rail adds an extra touch of comfort.