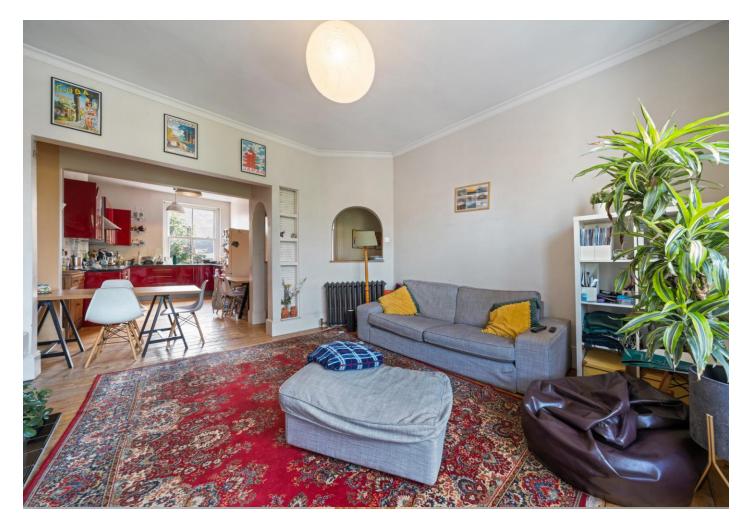

The flat itself opens up into a convenient entry foyer, complete with two storage cupboards, offering a practical space for shoes and coats, as original wooden flooring and four panel wooden doors throughout add to the overall charm and character. The hallway leads you to an expansive semi open-plan kitchen and reception area - a perfect space for entertaining friends and family, as well as relaxing. The kitchen is well-equipped, with ample storage/food preparation space and the living room features a cast-iron fireplace with an ornate marble surround and bespoke shelving in the alcove, creating a cozy focal point. Dual aspect sash windows flood the whole space with fantastic natural light and create a bright and airy atmosphere.