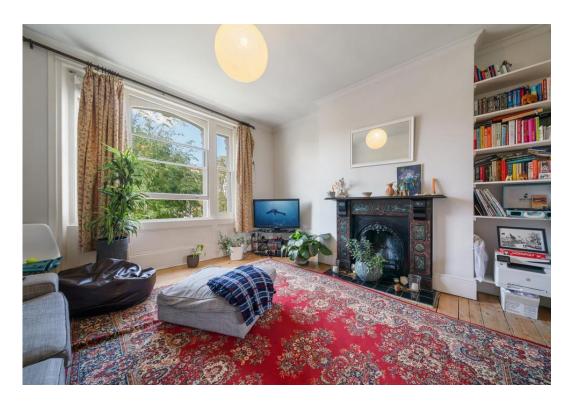

The flat itself opens up into a convenient entry foyer, complete with two storage cupboards, offering a practical space for shoes and coats, as original wooden flooring and four panel wooden doors throughout add to the overall charm and character. The hallway leads you to an expansive semi open-plan kitchen and reception area - a perfect space for entertaining friends and family, as well as relaxing. The kitchen is well-equipped, with ample storage/food preparation space and the living room features a cast-iron fireplace with an ornate marble surround and bespoke shelving in the alcove, creating a cozy focal point. Dual aspect sash windows flood the whole space with fantastic natural light and create a bright and airy atmosphere.