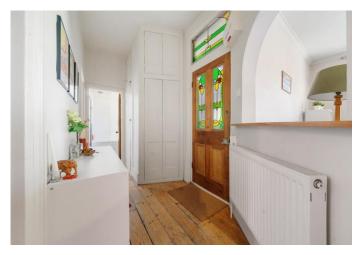

The flat itself opens up into a convenient entry foyer, complete with two storage cupboards, offering a practical space for shoes and coats, as original wooden flooring and four panel wooden doors throughout add to the overall charm and character. The hallway leads you to an expansive semi open-plan kitchen and reception area - a perfect space for entertaining friends and family, as well as relaxing. The kitchen is well-equipped, with ample storage/food preparation space and the living room features a cast-iron fireplace with an ornate marble surround and bespoke shelving in the alcove, creating a cozy focal point. Dual aspect sash windows flood the whole space with fantastic natural light and create a bright and airy atmosphere.