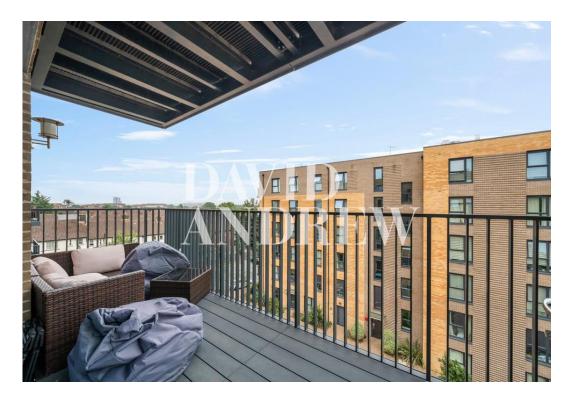

# Rowland Road, N17 7EW

Rowland Road

### £2,400 pcm

Presenting a modern two-bedroom, two-bathroom apartment with a spacious private balcony situated on the third floor of this brand new apartment complex located in White Hart Lane N17.

This modern apartment features a large open plan reception room with a fully fitted modern kitchen and a spacious private balcony. Further features include a master bedroom with an en-suite bathroom, second double bedroom, fitted wardrobes, real wood flooring, double glazed windows, gas central heating and ample storage throughout.