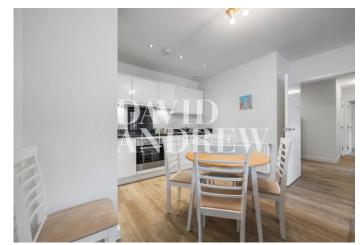

### £2,400 pcm

Presenting a modern two-bedroom, two-bathroom apartment with a spacious private balcony situated on the third floor of this brand new apartment complex located in White Hart Lane N17.

This modern apartment features a large open plan reception room with a fully fitted modern kitchen and a spacious private balcony. Further features include a master bedroom with an en-suite bathroom, second double bedroom, fitted wardrobes, real wood flooring, double glazed windows, gas central heating and ample storage throughout.

- Two Double Bedrooms
- Two Bathrooms
- Private Balcony
- Modern Fully Fitted Kitchen
- Comprising 784sqft/73sqm
- EPC Rating: B
- Offered Furnished
- Available 16th of October