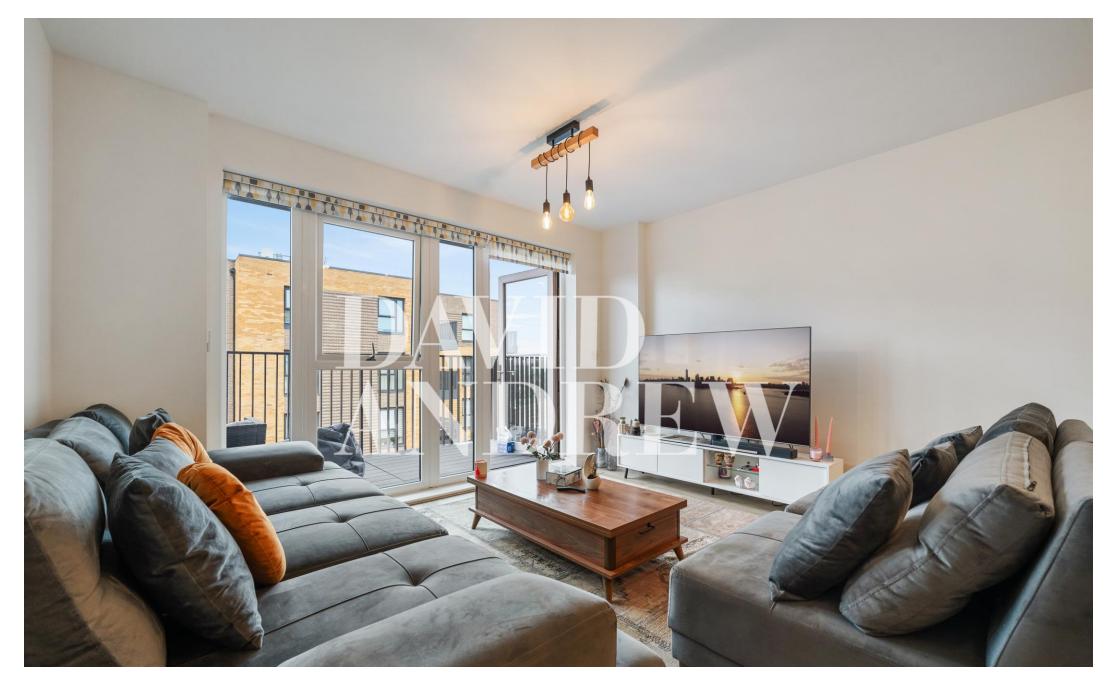

# Rowland Road, N17 7EW

Rowland Road

### £2,400 pcm

Presenting a modern two-bedroom, two-bathroom apartment with a spacious private balcony situated on the third floor of this brand new apartment complex located in White Hart Lane N17.

This modern apartment features a large open plan reception room with a fully fitted modern kitchen and a spacious private balcony. Further features include a master bedroom with an en-suite bathroom, second double bedroom, fitted wardrobes, real wood flooring, double glazed windows, gas central heating and ample storage throughout.