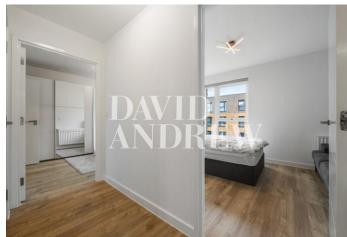

### £2,400 pcm

Presenting a modern two-bedroom, two-bathroom apartment with a spacious private balcony situated on the third floor of this brand new apartment complex located in White Hart Lane N17.

This modern apartment features a large open plan reception room with a fully fitted modern kitchen and a spacious private balcony. Further features include a master bedroom with an en-suite bathroom, second double bedroom, fitted wardrobes, real wood flooring, double glazed windows, gas central heating and ample storage throughout.

- Two Double Bedrooms
- Two Bathrooms
- Private Balcony
- Modern Fully Fitted Kitchen
- Comprising 784sqft/73sqm
- EPC Rating: B
- Offered Furnished
- Available 16th of October