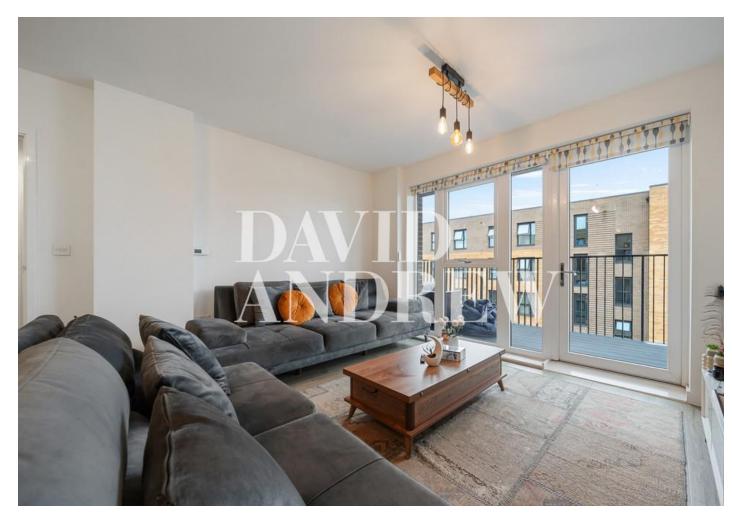

### £2,400 pcm

Presenting a modern two-bedroom, two-bathroom apartment with a spacious private balcony situated on the third floor of this brand new apartment complex located in White Hart Lane N17.

This modern apartment features a large open plan reception room with a fully fitted modern kitchen and a spacious private balcony. Further features include a master bedroom with an en-suite bathroom, second double bedroom, fitted wardrobes, real wood flooring, double glazed windows, gas central heating and ample storage throughout.

- Two Double Bedrooms
- Two Bathrooms
- Private Balcony
- Modern Fully Fitted Kitchen
- Comprising 784sqft/73sqm
- EPC Rating: B
- Offered Furnished
- Available 16th of October