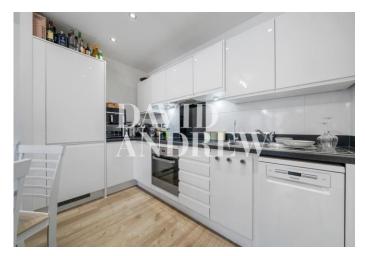

### £2,400 pcm

Presenting a modern two-bedroom, two-bathroom apartment with a spacious private balcony situated on the third floor of this brand new apartment complex located in White Hart Lane N17.

This modern apartment features a large open plan reception room with a fully fitted modern kitchen and a spacious private balcony. Further features include a master bedroom with an en-suite bathroom, second double bedroom, fitted wardrobes, real wood flooring, double glazed windows, gas central heating and ample storage throughout.

- Two Double Bedrooms
- Two Bathrooms
- Private Balcony
- Modern Fully Fitted Kitchen
- Comprising 784sqft/73sqm
- EPC Rating: B
- Offered Furnished
- Available 16th of October