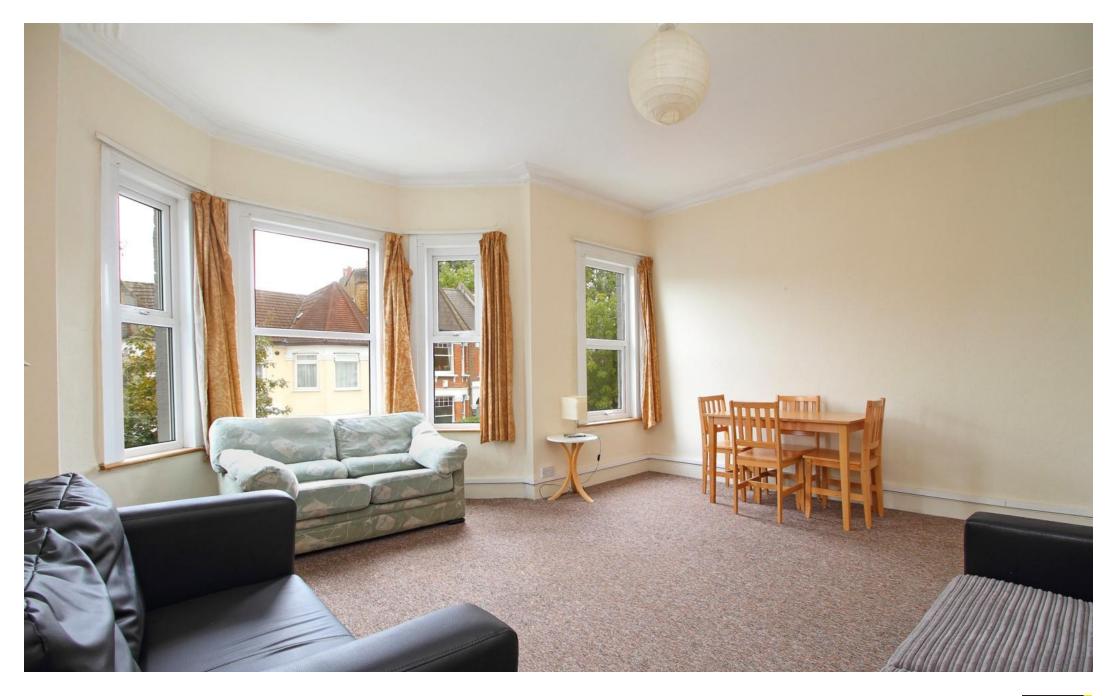

Property features include a spacious reception room with large bay windows, split level with a separate kitchen. Further features include three double bedrooms, modern bathroom, gas central heating, carpeted throughout, ample storage and double-glazed windows.