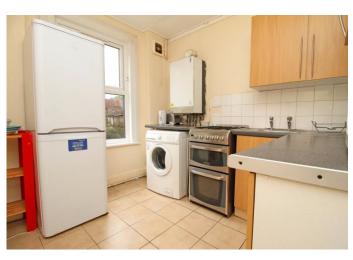

Property features include a spacious reception room with large bay windows, split level with a separate kitchen. Further features include three double bedrooms, modern bathroom, gas central heating, carpeted throughout, ample storage and double-glazed windows.