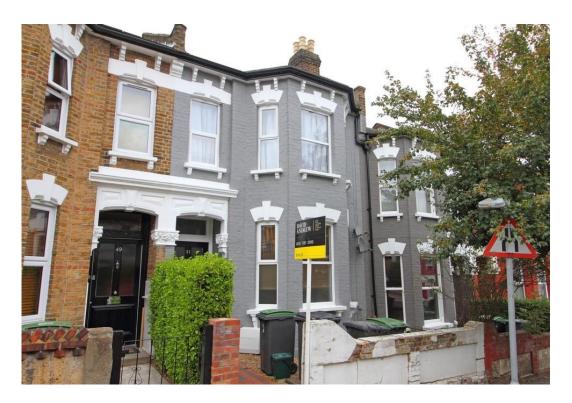

# Duckett Road

## £2,500 pcm

A three-bedroom apartment set over the first and second floor of this Victorian conversion located in the ever-popular Haringey ladder, less then 15mins walk from Turnpike lane tube. New photos coming soon, current photos are not a true reflection of the property.