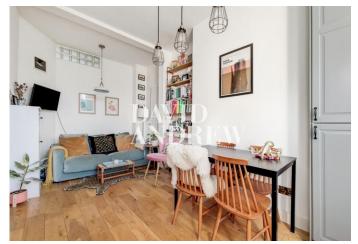

## £1,850 pcm

A beautifully presented one bedroom raised ground floor apartment ideally situated moments from Finsbury Park Station (Piccadilly and Victoria lines).

Offering 452sqft/42sqm of internal living space, features include a wonderful open plan kitchen/reception room with a fully fitted modern kitchen flooded with natural light, a good-sized double bedroom with built-in shelving and attractive venetian blinds, real wood flooring, a modern white three-piece bathroom suite, a fitted cupboard providing useful storage space, gas central heating and period features throughout.

- One Bedroom
- Open Plan
- Stunning Decor & Period Features
- Fully Fitted Modern Kitchen
- Comprising 452sqft/42sqm
- EPC Rating: D
  - Offered Furnished
- Available 27th of September