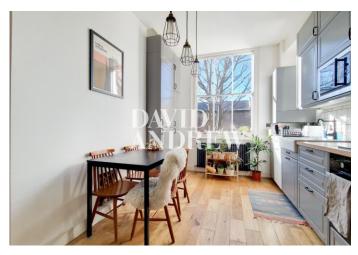

## £1,850 pcm

A beautifully presented one bedroom raised ground floor apartment ideally situated moments from Finsbury Park Station (Piccadilly and Victoria lines).

Offering 452sqft/42sqm of internal living space, features include a wonderful open plan kitchen/reception room with a fully fitted modern kitchen flooded with natural light, a good-sized double bedroom with built-in shelving and attractive venetian blinds, real wood flooring, a modern white three-piece bathroom suite, a fitted cupboard providing useful storage space, gas central heating and period features throughout.

- One Bedroom
- Open Plan
- Stunning Decor & Period Features
- Fully Fitted Modern Kitchen
- Comprising 452sqft/42sqm
- EPC Rating: D
  - Offered Furnished
- Available 27th of September