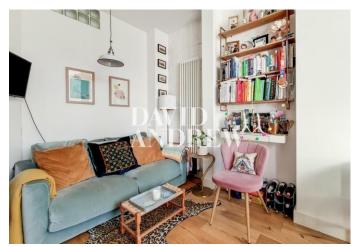

## £1,850 pcm

A beautifully presented one bedroom raised ground floor apartment ideally situated moments from Finsbury Park Station (Piccadilly and Victoria lines).

Offering 452sqft/42sqm of internal living space, features include a wonderful open plan kitchen/reception room with a fully fitted modern kitchen flooded with natural light, a good-sized double bedroom with built-in shelving and attractive venetian blinds, real wood flooring, a modern white three-piece bathroom suite, a fitted cupboard providing useful storage space, gas central heating and period features throughout.

- One Bedroom
- Open Plan
- Stunning Decor & Period Features
- Fully Fitted Modern Kitchen
- Comprising 452sqft/42sqm
- EPC Rating: D
  - Offered Furnished
- Available 27th of September