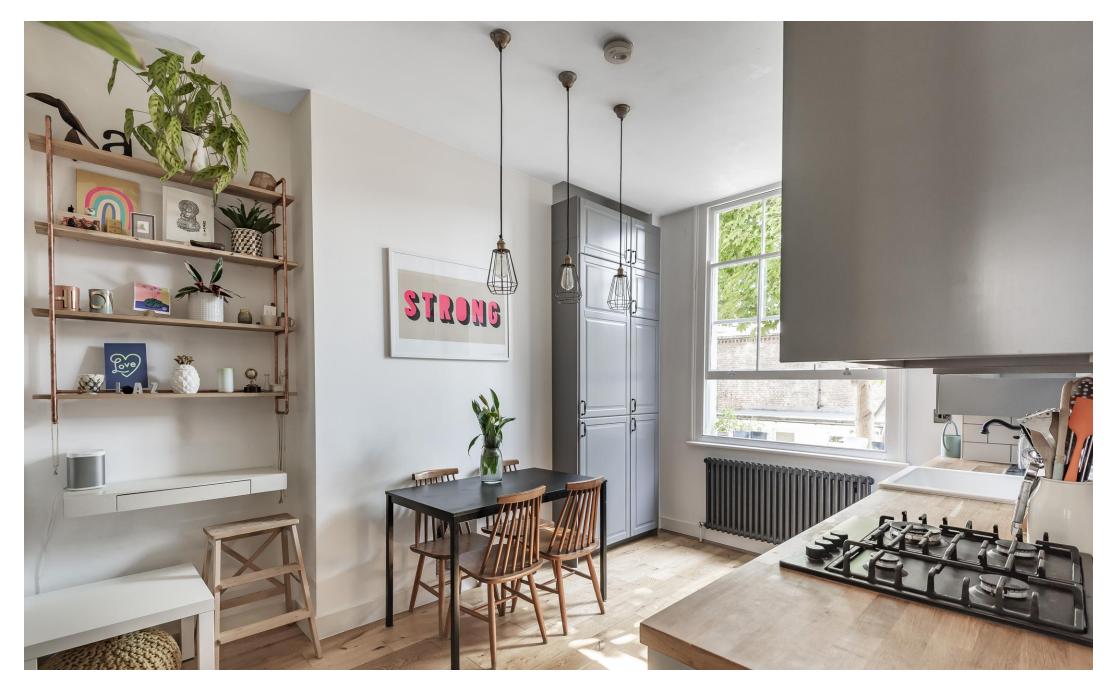

## £1,850 pcm

A beautifully presented one bedroom raised ground floor apartment ideally situated moments from Finsbury Park Station (Piccadilly and Victoria lines).

Offering 452sqft/42sqm of internal living space, features include a wonderful open plan kitchen/reception room with a fully fitted modern kitchen flooded with natural light, a good-sized double bedroom with built-in shelving and attractive venetian blinds, real wood flooring, a modern white three-piece bathroom suite, a fitted cupboard providing useful storage space, gas central heating and period features throughout.

- One Bedroom
- Open Plan
- Stunning Decor & Period Features
- Fully Fitted Modern Kitchen
- Comprising 452sqft/42sqm
- EPC Rating: D
  - Offered Furnished
- Available 27th of September