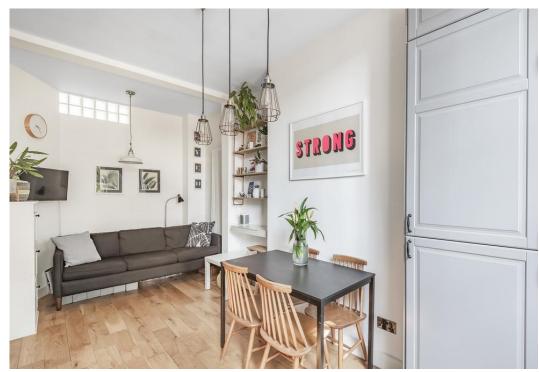

## £1,850 pcm

A beautifully presented one bedroom raised ground floor apartment ideally situated moments from Finsbury Park Station (Piccadilly and Victoria lines).

Offering 452sqft/42sqm of internal living space, features include a wonderful open plan kitchen/reception room with a fully fitted modern kitchen flooded with natural light, a good-sized double bedroom with built-in shelving and attractive venetian blinds, real wood flooring, a modern white three-piece bathroom suite, a fitted cupboard providing useful storage space, gas central heating and period features throughout.

- One Bedroom
- Open Plan
- Stunning Decor & Period Features
- Fully Fitted Modern Kitchen
- Comprising 452sqft/42sqm
- EPC Rating: D
  - Offered Furnished
- Available 27th of September