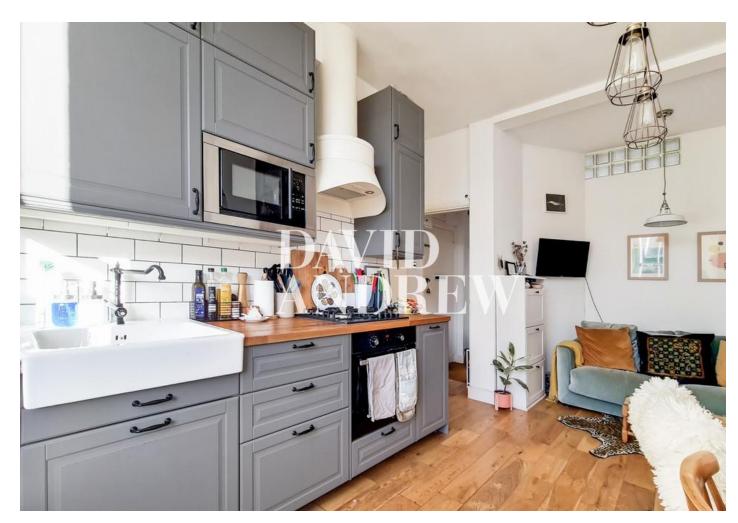

## £1,850 pcm

A beautifully presented one bedroom raised ground floor apartment ideally situated moments from Finsbury Park Station (Piccadilly and Victoria lines).

Offering 452sqft/42sqm of internal living space, features include a wonderful open plan kitchen/reception room with a fully fitted modern kitchen flooded with natural light, a good-sized double bedroom with built-in shelving and attractive venetian blinds, real wood flooring, a modern white three-piece bathroom suite, a fitted cupboard providing useful storage space, gas central heating and period features throughout.

- One Bedroom
- Open Plan
- Stunning Decor & Period Features
- Fully Fitted Modern Kitchen
- Comprising 452sqft/42sqm
- EPC Rating: D
  - Offered Furnished
- Available 27th of September