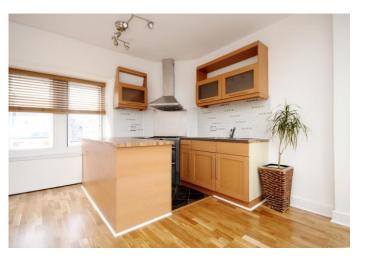

This impressive property offers three well proportioned bedrooms, spacious reception room, a large modern bathroom suite and benefits from wonderful natural light throughout. The top floor has been thoughtfully designed to create a calm and relaxed environment, featuring bi-fold doors that lead to the beautiful terrace. Further features include ample storage throughout and gas central heating.

- Three Bedrooms
- Private Roof Terrace
- Spacious Reception
- Fully Fitted Modern Kitchen
- Excellent Location
- EPC Rating: D
- Offered Furnished/Unfurnished
- Available Now

| your     |
|----------|
| most     |
| valuable |
| accat    |