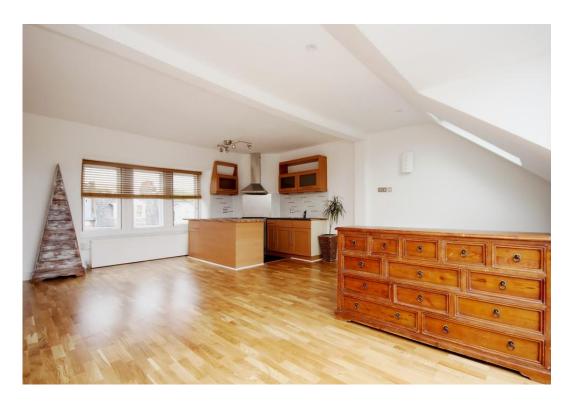

This impressive property offers three well proportioned bedrooms, spacious reception room, a large modern bathroom suite and benefits from wonderful natural light throughout. The top floor has been thoughtfully designed to create a calm and relaxed environment, featuring bi-fold doors that lead to the beautiful terrace. Further features include ample storage throughout and gas central heating.

- Three Bedrooms
- Private Roof Terrace
- Spacious Reception
- Fully Fitted Modern Kitchen
- Excellent Location
- EPC Rating: D
- Offered Furnished/Unfurnished
- Available Now

| your     |
|----------|
| most     |
| valuable |
| accat    |