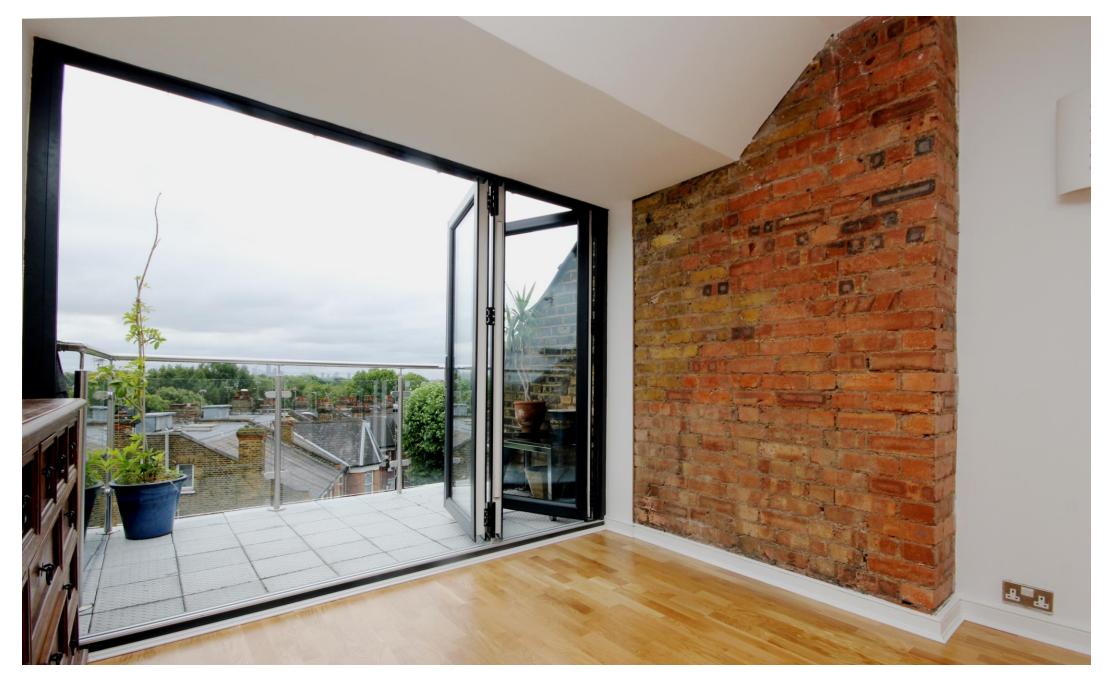

This impressive property offers three well proportioned bedrooms, spacious reception room, a large modern bathroom suite and benefits from wonderful natural light throughout. The top floor has been thoughtfully designed to create a calm and relaxed environment, featuring bi-fold doors that lead to the beautiful terrace. Further features include ample storage throughout and gas central heating.

- Three Bedrooms
- Private Roof Terrace
- Spacious Reception
- Fully Fitted Modern Kitchen
- Excellent Location
- EPC Rating: D
- Offered Furnished/Unfurnished
- Available Now

| your     |
|----------|
| most     |
| valuable |
| accat    |