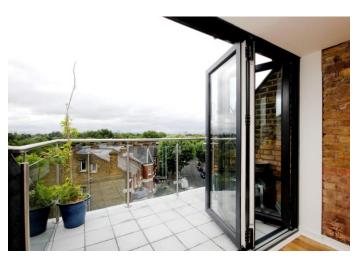

# £3,185 pcm

Spacious three bedroom flat with a private roof terrace offering amazing views over London's sky line. 0.4 Miles from Haringey station. New Photos to come soon, currently property is being redecorated.

This impressive property offers three well proportioned bedrooms, spacious reception room, a large modern bathroom suite and benefits from wonderful natural light throughout. The top floor has been thoughtfully designed to create a calm and relaxed environment, featuring bi-fold doors that lead to the beautiful terrace. Further features include ample storage throughout and gas central heating.

- Three Bedrooms
- Private Roof Terrace
- Spacious Reception
- Fully Fitted Modern Kitchen
- Excellent Location
- EPC Rating: D
- Offered Furnished/Unfurnished
- Available Now

| your     |
|----------|
| most     |
| valuable |
| accat    |