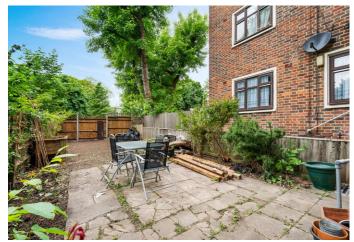

Arranged over the ground floor of a purpose-built block and offering 402 SQ FT/ 37.4 SQ M of internal living space, the flat opens up into a practical hallway with built-in storage. Off the hallway, a three-piece bathroom suite with shower/bath, low level WC, hand wash basin and large frosted casement window. Next door, a surprisingly spacious studio room with dedicated sleeping area and built-in wardrobes and two large windows providing great natural light. Patio doors lead out into the sizeable 48 ft garden, a perfect place for sunbathing, entertaining and gardening due to the south-west facing aspect and unobstructed light. Back inside, a separate kitchen off the studio room provides a range of wall and base units offering great storage, food prepping space and a gas hob, free standing American-style fridge, washing machine and recently installed Vaillant boiler, the room further benefits from a large window providing a pretty outlook over the neighbouring leafy grounds.

Chain free sale | Substantial 48 ft south-west facing, private garden | Ground floor studio flat | Perfect first home or investment | 402 SQ FT – 37.4 SQ M | Spacious studio room and separate kitchen | Fully double glazed | Built-in storage | Three-piece bathroom suite | Convenient, yet residential location |