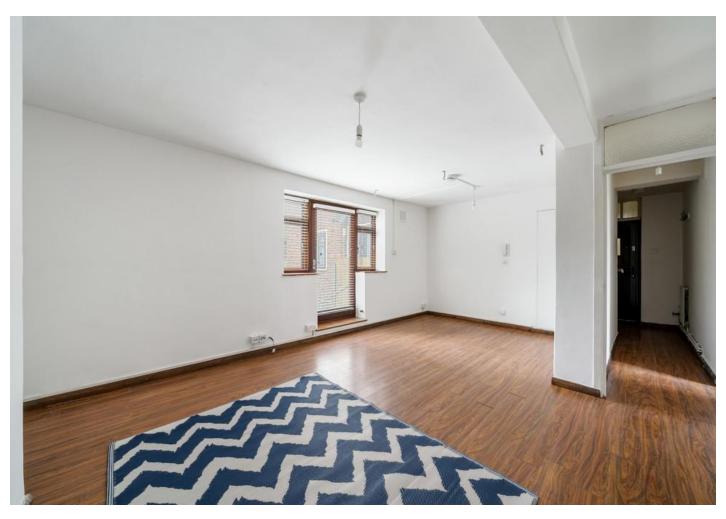

Arranged over the ground floor of a purpose-built block and offering 402 SQ FT/ 37.4 SQ M of internal living space, the flat opens up into a practical hallway with built-in storage. Off the hallway, a three-piece bathroom suite with shower/bath, low level WC, hand wash basin and large frosted casement window. Next door, a surprisingly spacious studio room with dedicated sleeping area and built-in wardrobes and two large windows providing great natural light. Patio doors lead out into the sizeable 48 ft garden, a perfect place for sunbathing, entertaining and gardening due to the south-west facing aspect and unobstructed light. Back inside, a separate kitchen off the studio room provides a range of wall and base units offering great storage, food prepping space and a gas hob, free standing American-style fridge, washing machine and recently installed Vaillant boiler, the room further benefits from a large window providing a pretty outlook over the neighbouring leafy grounds.