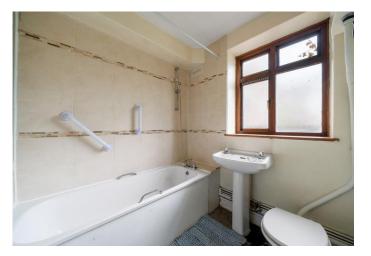

Arranged over the ground floor of a purpose-built block and offering 402 SQ FT/ 37.4 SQ M of internal living space, the flat opens up into a practical hallway with built-in storage. Off the hallway, a three-piece bathroom suite with shower/bath, low level WC, hand wash basin and large frosted casement window. Next door, a surprisingly spacious studio room with dedicated sleeping area and built-in wardrobes and two large windows providing great natural light. Patio doors lead out into the sizeable 48 ft garden, a perfect place for sunbathing, entertaining and gardening due to the south-west facing aspect and unobstructed light. Back inside, a separate kitchen off the studio room provides a range of wall and base units offering great storage, food prepping space and a gas hob, free standing American-style fridge, washing machine and recently installed Vaillant boiler, the room further benefits from a large window providing a pretty outlook over the neighbouring leafy grounds.