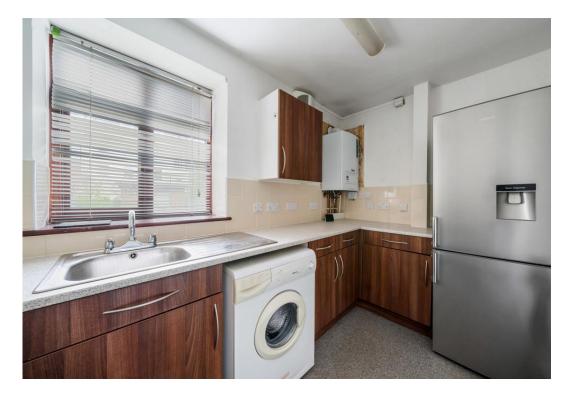

Arranged over the ground floor of a purpose-built block and offering 402 SQ FT/ 37.4 SQ M of internal living space, the flat opens up into a practical hallway with built-in storage. Off the hallway, a three-piece bathroom suite with shower/bath, low level WC, hand wash basin and large frosted casement window. Next door, a surprisingly spacious studio room with dedicated sleeping area and built-in wardrobes and two large windows providing great natural light. Patio doors lead out into the sizeable 48 ft garden, a perfect place for sunbathing, entertaining and gardening due to the south-west facing aspect and unobstructed light. Back inside, a separate kitchen off the studio room provides a range of wall and base units offering great storage, food prepping space and a gas hob, free standing American-style fridge, washing machine and recently installed Vaillant boiler, the room further benefits from a large window providing a pretty outlook over the neighbouring leafy grounds.