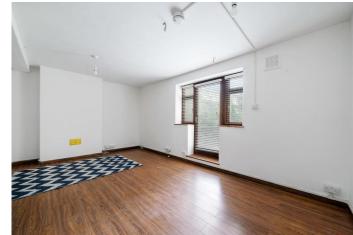

Arranged over the ground floor of a purpose-built block and offering 402 SQ FT/ 37.4 SQ M of internal living space, the flat opens up into a practical hallway with built-in storage. Off the hallway, a three-piece bathroom suite with shower/bath, low level WC, hand wash basin and large frosted casement window. Next door, a surprisingly spacious studio room with dedicated sleeping area and built-in wardrobes and two large windows providing great natural light. Patio doors lead out into the sizeable 48 ft garden, a perfect place for sunbathing, entertaining and gardening due to the south-west facing aspect and unobstructed light. Back inside, a separate kitchen off the studio room provides a range of wall and base units offering great storage, food prepping space and a gas hob, free standing American-style fridge, washing machine and recently installed Vaillant boiler, the room further benefits from a large window providing a pretty outlook over the neighbouring leafy grounds.

Chain free sale | Substantial 48 ft south-west facing, private garden | Ground floor studio flat | Perfect first home or investment | 402 SQ FT – 37.4 SQ M | Spacious studio room and separate kitchen | Fully double glazed | Built-in storage | Three-piece bathroom suite | Convenient, yet residential location |