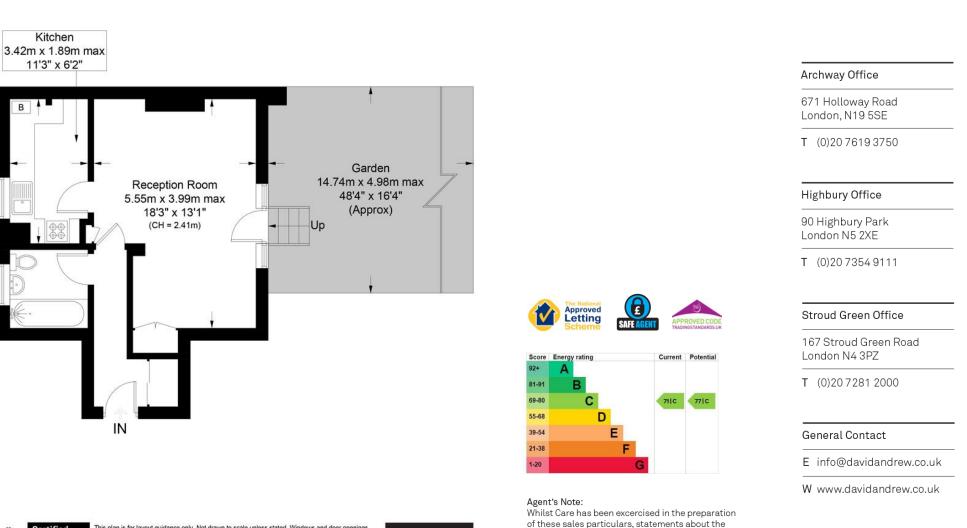

Arranged over the ground floor of a purpose-built block and offering 402 SQ FT/ 37.4 SQ M of internal living space, the flat opens up into a practical hallway with built-in storage. Off the hallway, a three-piece bathroom suite with shower/bath, low level WC, hand wash basin and large frosted casement window. Next door, a surprisingly spacious studio room with dedicated sleeping area and built-in wardrobes and two large windows providing great natural light. Patio doors lead out into the sizeable 48 ft garden, a perfect place for sunbathing, entertaining and gardening due to the south-west facing aspect and unobstructed light. Back inside, a separate kitchen off the studio room provides a range of wall and base units offering great storage, food prepping space and a gas hob, free standing American-style fridge, washing machine and recently installed Vaillant boiler, the room further benefits from a large window providing a pretty outlook over the neighbouring leafy grounds.

## Haden Court, N4

Certified

Property Measurer

RICS

Approximate Gross Internal Area = 402 sq ft / 37.4 sq m

property must not be relied upon as

representations of statements or fact. Prospective

purchasers must make and rely upon their own enquiries and those of professional