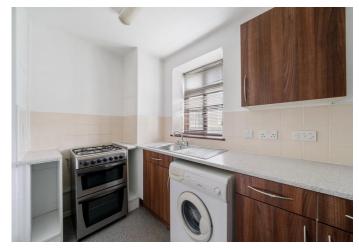

Arranged over the ground floor of a purpose-built block and offering 402 SQ FT/ 37.4 SQ M of internal living space, the flat opens up into a practical hallway with built-in storage. Off the hallway, a three-piece bathroom suite with shower/bath, low level WC, hand wash basin and large frosted casement window. Next door, a surprisingly spacious studio room with dedicated sleeping area and built-in wardrobes and two large windows providing great natural light. Patio doors lead out into the sizeable 48 ft garden, a perfect place for sunbathing, entertaining and gardening due to the south-west facing aspect and unobstructed light. Back inside, a separate kitchen off the studio room provides a range of wall and base units offering great storage, food prepping space and a gas hob, free standing American-style fridge, washing machine and recently installed Vaillant boiler, the room further benefits from a large window providing a pretty outlook over the neighbouring leafy grounds.