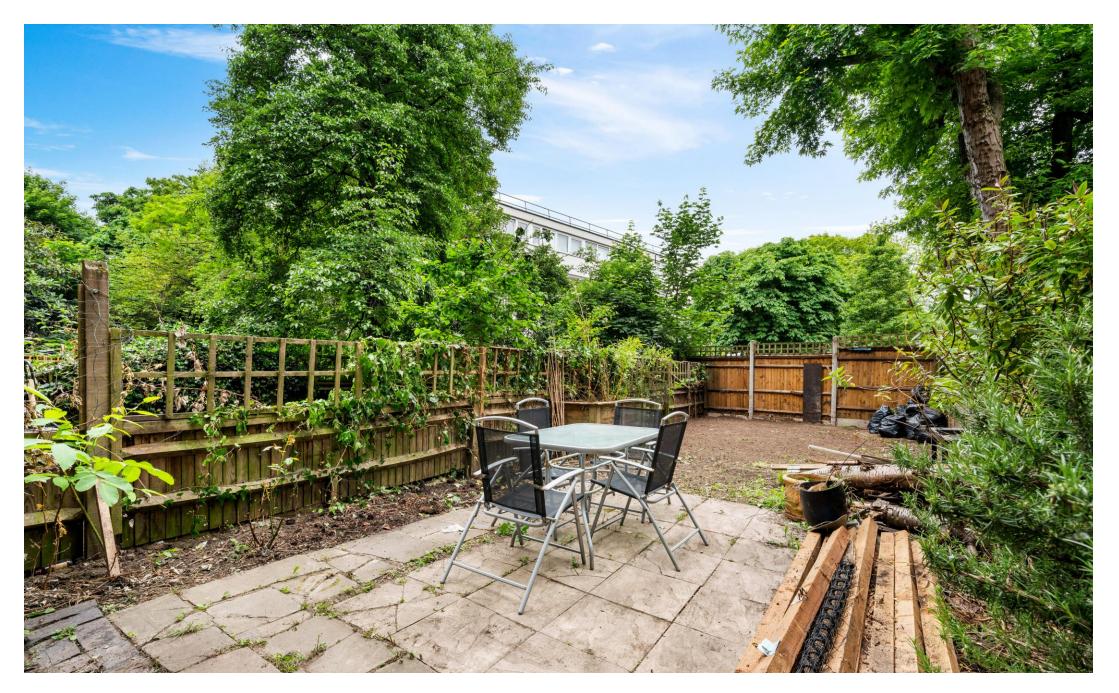

Arranged over the ground floor of a purpose-built block and offering 402 SQ FT/ 37.4 SQ M of internal living space, the flat opens up into a practical hallway with built-in storage. Off the hallway, a three-piece bathroom suite with shower/bath, low level WC, hand wash basin and large frosted casement window. Next door, a surprisingly spacious studio room with dedicated sleeping area and built-in wardrobes and two large windows providing great natural light. Patio doors lead out into the sizeable 48 ft garden, a perfect place for sunbathing, entertaining and gardening due to the south-west facing aspect and unobstructed light. Back inside, a separate kitchen off the studio room provides a range of wall and base units offering great storage, food prepping space and a gas hob, free standing American-style fridge, washing machine and recently installed Vaillant boiler, the room further benefits from a large window providing a pretty outlook over the neighbouring leafy grounds.

Chain free sale | Substantial 48 ft south-west facing, private garden | Ground floor studio flat | Perfect first home or investment | 402 SQ FT – 37.4 SQ M | Spacious studio room and separate kitchen | Fully double glazed | Built-in storage | Three-piece bathroom suite | Convenient, yet residential location |