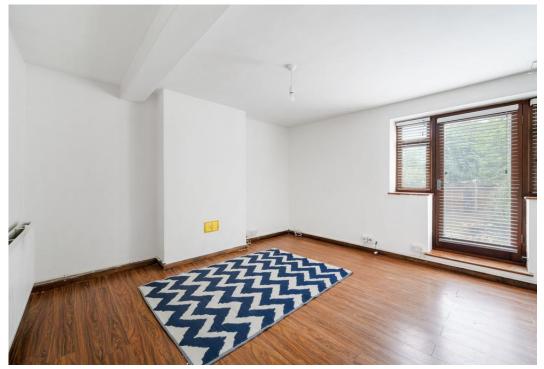

Arranged over the ground floor of a purpose-built block and offering 402 SQ FT/ 37.4 SQ M of internal living space, the flat opens up into a practical hallway with built-in storage. Off the hallway, a three-piece bathroom suite with shower/bath, low level WC, hand wash basin and large frosted casement window. Next door, a surprisingly spacious studio room with dedicated sleeping area and built-in wardrobes and two large windows providing great natural light. Patio doors lead out into the sizeable 48 ft garden, a perfect place for sunbathing, entertaining and gardening due to the south-west facing aspect and unobstructed light. Back inside, a separate kitchen off the studio room provides a range of wall and base units offering great storage, food prepping space and a gas hob, free standing American-style fridge, washing machine and recently installed Vaillant boiler, the room further benefits from a large window providing a pretty outlook over the neighbouring leafy grounds.