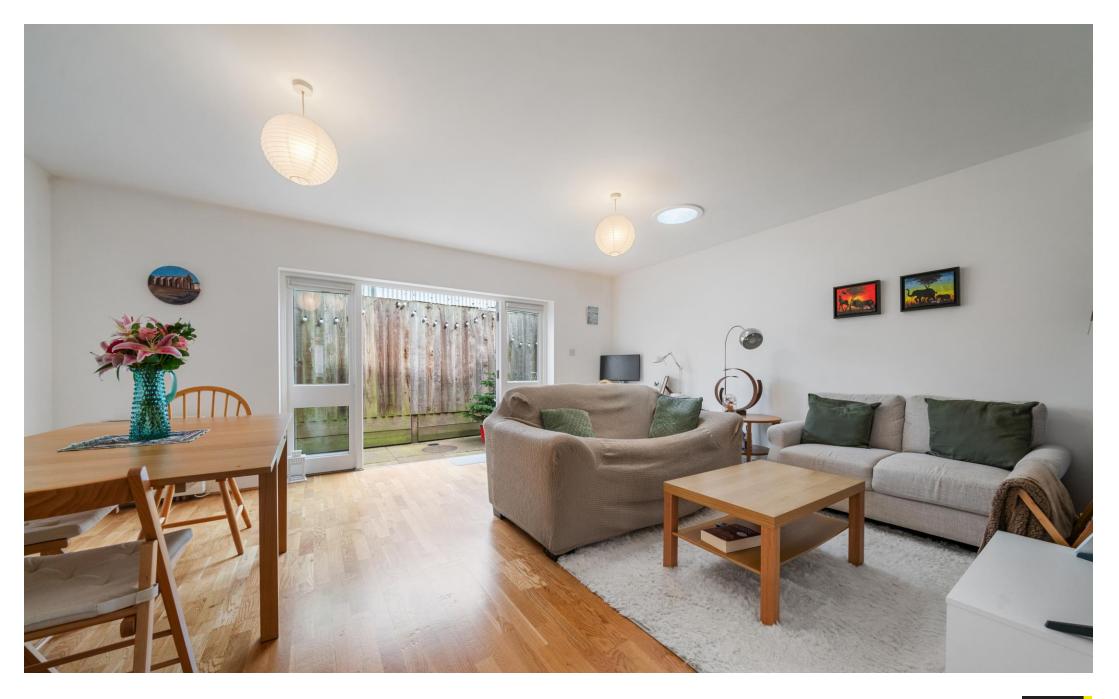

This property is bursting with light and has plenty of internal storage, a spacious living room, a separate fully fitted modern kitchen with a dishwasher, double bedroom with built-in storage, modern bathroom, wood flooring, double glazed windows, and a private patio.

One Bedroom

Comprising 688sqft/64sqm

Private Patio

- EPC Rating: C
- Modern Fully Fitted Separate Kitchenoffered Furnished
- Council Tax Band: D
- Available 5th of September

| У  | our     |
|----|---------|
| 'n | nost    |
| V  | aluable |
| а  | sset    |