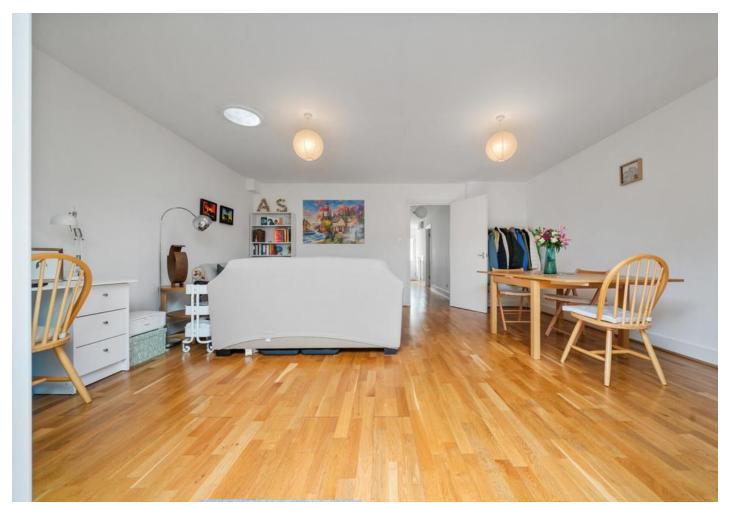

This property is bursting with light and has plenty of internal storage, a spacious living room, a separate fully fitted modern kitchen with a dishwasher, double bedroom with built-in storage, modern bathroom, wood flooring, double glazed windows, and a private patio.

One Bedroom

Comprising 688sqft/64sqm

Private Patio

- EPC Rating: C
- Modern Fully Fitted Separate Kitchenoffered Furnished
- Council Tax Band: D
- Available 5th of September

| У  | our     |
|----|---------|
| 'n | nost    |
| V  | aluable |
| а  | sset    |