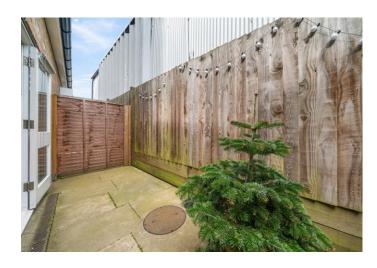

This property is bursting with light and has plenty of internal storage, a spacious living room, a separate fully fitted modern kitchen with a dishwasher, double bedroom with built-in storage, modern bathroom, wood flooring, double glazed windows, and a private patio.

One Bedroom

Comprising 688sqft/64sqm

Private Patio

- EPC Rating: C
- Modern Fully Fitted Separate Kitchenoffered Furnished
- Council Tax Band: D
- Available 5th of September

| У  | our     |
|----|---------|
| 'n | nost    |
| V  | aluable |
| а  | sset    |