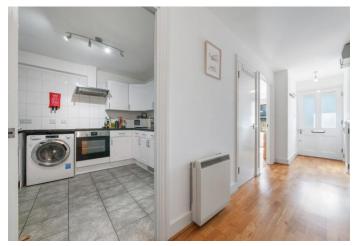

This property is bursting with light and has plenty of internal storage, a spacious living room, a separate fully fitted modern kitchen with a dishwasher, double bedroom with built-in storage, modern bathroom, wood flooring, double glazed windows, and a private patio.

One Bedroom

Comprising 688sqft/64sqm

Private Patio

- EPC Rating: C
- Modern Fully Fitted Separate Kitchenoffered Furnished
- Council Tax Band: D
- Available 5th of September

| У  | our     |
|----|---------|
| 'n | nost    |
| V  | aluable |
| а  | sset    |