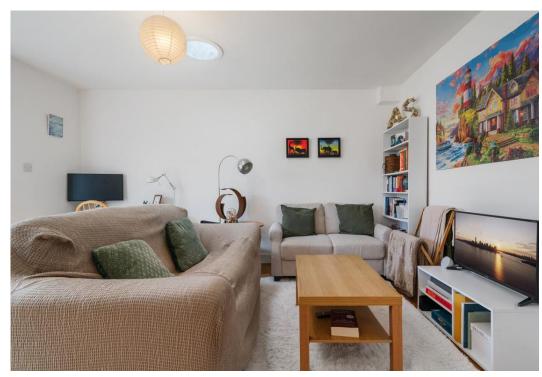

This property is bursting with light and has plenty of internal storage, a spacious living room, a separate fully fitted modern kitchen with a dishwasher, double bedroom with built-in storage, modern bathroom, wood flooring, double glazed windows, and a private patio.

One Bedroom

Comprising 688sqft/64sqm

Private Patio

- EPC Rating: C
- Modern Fully Fitted Separate Kitchenoffered Furnished
- Council Tax Band: D
- Available 5th of September

| У  | our     |
|----|---------|
| 'n | nost    |
| V  | aluable |
| а  | sset    |