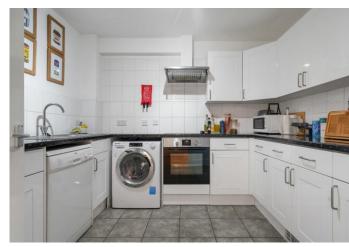

This property is bursting with light and has plenty of internal storage, a spacious living room, a separate fully fitted modern kitchen with a dishwasher, double bedroom with built-in storage, modern bathroom, wood flooring, double glazed windows, and a private patio.

One Bedroom

Comprising 688sqft/64sqm

Private Patio

- EPC Rating: C
- Modern Fully Fitted Separate Kitchenoffered Furnished
- Council Tax Band: D
- Available 5th of September

| У  | our     |
|----|---------|
| 'n | nost    |
| V  | aluable |
| а  | sset    |