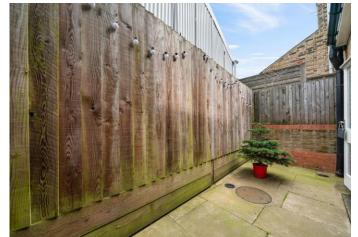

This property is bursting with light and has plenty of internal storage, a spacious living room, a separate fully fitted modern kitchen with a dishwasher, double bedroom with built-in storage, modern bathroom, wood flooring, double glazed windows, and a private patio.

One Bedroom

Comprising 688sqft/64sqm

Private Patio

- EPC Rating: C
- Modern Fully Fitted Separate Kitchenoffered Furnished
- Council Tax Band: D
- Available 5th of September

| У  | our     |
|----|---------|
| 'n | nost    |
| V  | aluable |
| а  | sset    |