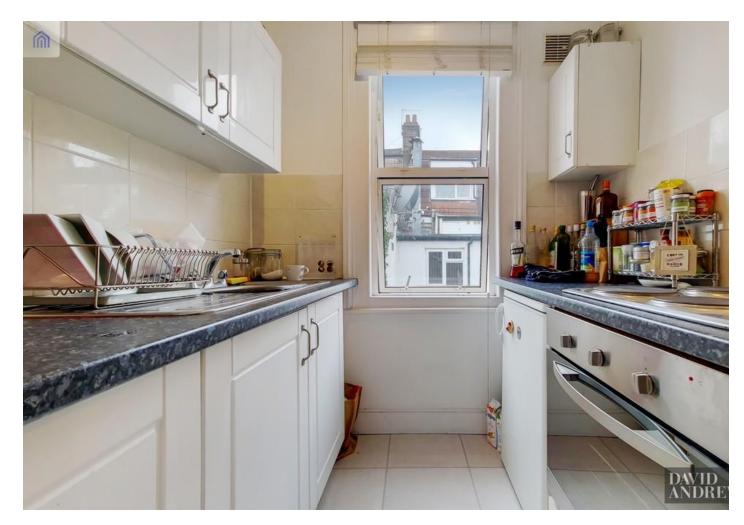

Property features include a spacious reception room with large bay windows, a separate fully fitted modern kitchen. Further features include a spacious master bedroom with an en-suite at the top level, three double bedrooms, modern fully fitted family bathroom, gas central heating, wood flooring throughout, ample storage and double-glazed windows.