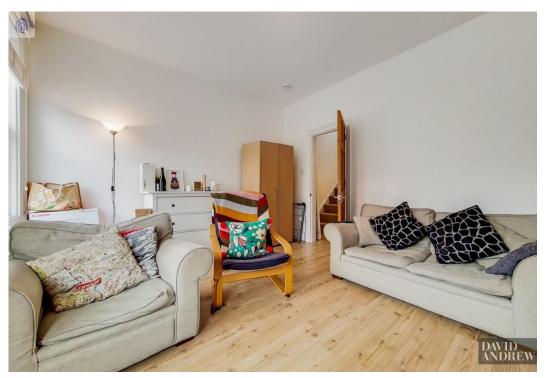

Property features include a spacious reception room with large bay windows, a separate fully fitted modern kitchen. Further features include a spacious master bedroom with an en-suite at the top level, three double bedrooms, modern fully fitted family bathroom, gas central heating, wood flooring throughout, ample storage and double-glazed windows.