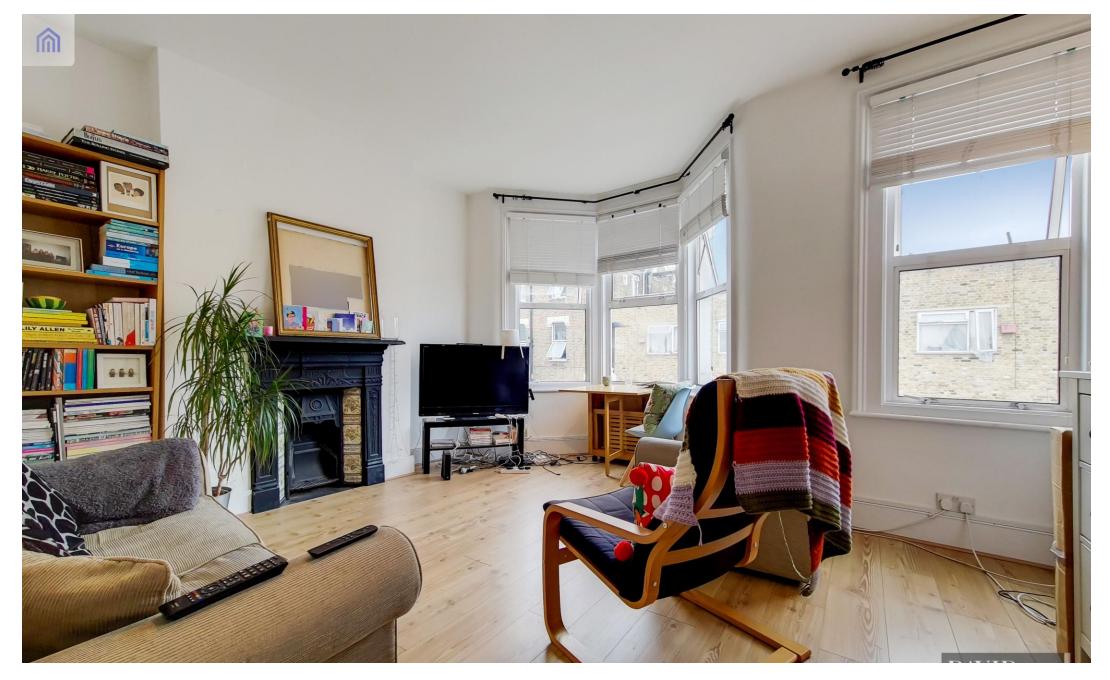

Property features include a spacious reception room with large bay windows, a separate fully fitted modern kitchen. Further features include a spacious master bedroom with an en-suite at the top level, three double bedrooms, modern fully fitted family bathroom, gas central heating, wood flooring throughout, ample storage and double-glazed windows.