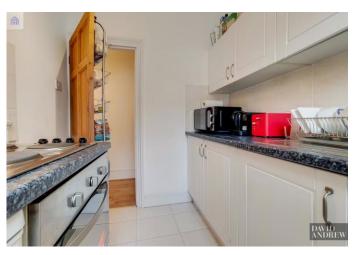

Property features include a spacious reception room with large bay windows, a separate fully fitted modern kitchen. Further features include a spacious master bedroom with an en-suite at the top level, three double bedrooms, modern fully fitted family bathroom, gas central heating, wood flooring throughout, ample storage and double-glazed windows.

- Three Double Bedrooms
- 970sqft/90sqm

Two Bathrooms

- EPC Rating: C
- Separate Modern Fully Fitted Kitchenoffered Furnished
- Split Level

• Available 30th of August