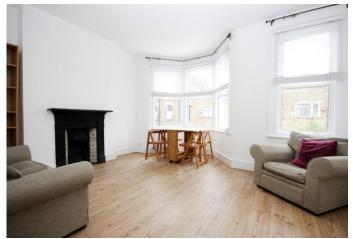

Property features include a spacious reception room with large bay windows, a separate fully fitted modern kitchen. Further features include a spacious master bedroom with an en-suite at the top level, three double bedrooms, modern fully fitted family bathroom, gas central heating, wood flooring throughout, ample storage and double-glazed windows.