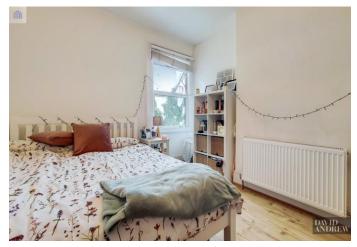

Property features include a spacious reception room with large bay windows, a separate fully fitted modern kitchen. Further features include a spacious master bedroom with an en-suite at the top level, three double bedrooms, modern fully fitted family bathroom, gas central heating, wood flooring throughout, ample storage and double-glazed windows.

- Three Double Bedrooms
- 970sqft/90sqm

Two Bathrooms

- EPC Rating: C
- Separate Modern Fully Fitted Kitchenoffered Furnished
- Split Level

• Available 30th of August