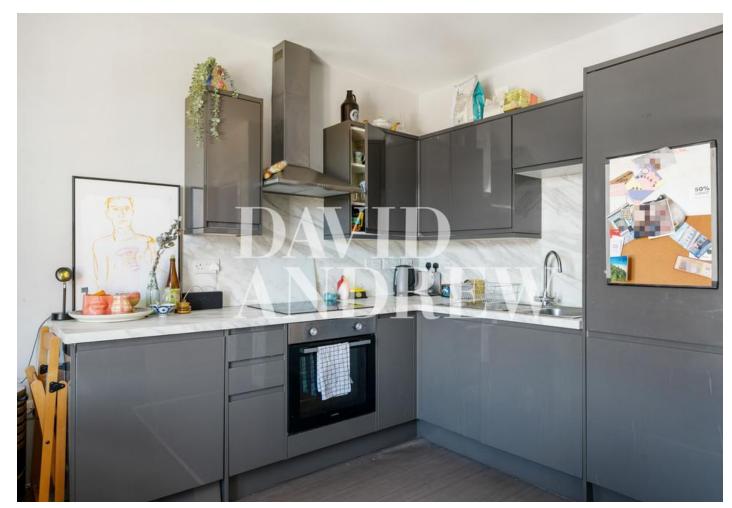

## £2,250 pcm

Presenting a modern two bedroom apartment arranged over the top two levels in this Victorian conversion in the heart of Stroud Green.

Boasting natural light, and a contemporary design offering a spacious open plan lounge and a fully fitted kitchen, modern bathroom with bath and shower facilities. Upper floors include two double bedrooms and plenty of internal storage, wood flooring, carpeted in the bedrooms, gas central heating and double glazed windows.