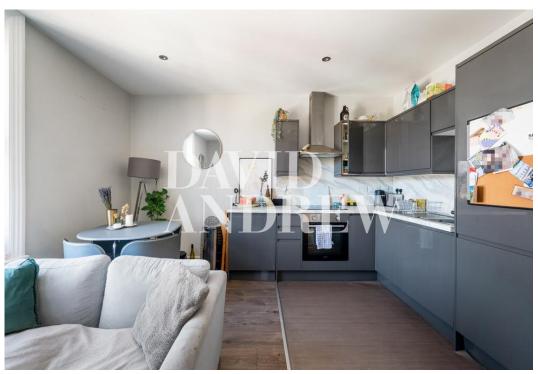

## £2,250 pcm

Presenting a modern two bedroom apartment arranged over the top two levels in this Victorian conversion in the heart of Stroud Green.

Boasting natural light, and a contemporary design offering a spacious open plan lounge and a fully fitted kitchen, modern bathroom with bath and shower facilities. Upper floors include two double bedrooms and plenty of internal storage, wood flooring, carpeted in the bedrooms, gas central heating and double glazed windows.