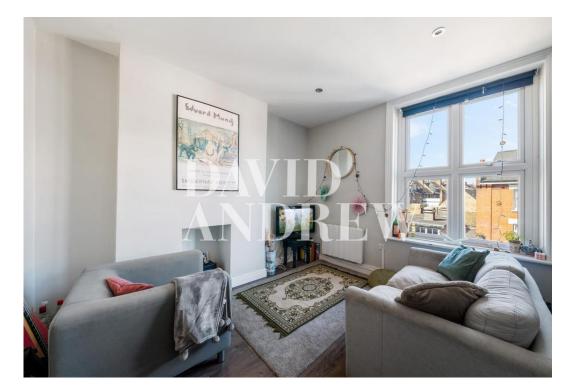

## £2,250 pcm

Presenting a modern two bedroom apartment arranged over the top two levels in this Victorian conversion in the heart of Stroud Green.

Boasting natural light, and a contemporary design offering a spacious open plan lounge and a fully fitted kitchen, modern bathroom with bath and shower facilities. Upper floors include two double bedrooms and plenty of internal storage, wood flooring, carpeted in the bedrooms, gas central heating and double glazed windows.

- Two double bedrooms
- 0.6 Mile from Finsbury Park tube
- Double glazing throughout
- Open plan lounge & kitchen
- Comprising 592sqft/55sqm
  - EPC Rating: D
- Offered Furnished
- Available 6th of July