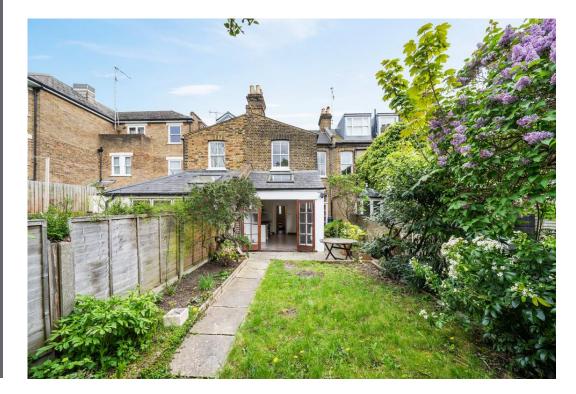

### £4,000 pcm

Presenting a stunning split level, three double bedroom terraced Victorian house with a private garden located a short walk from Archway, Crouch Hill & Finsbury Park Stations.

The house boasts plenty of natural light, three double bedrooms, a double reception room, a separate modern fully fitted kitchen with double doors leading to a private garden, a fully fitted three-piece bathroom, separate WC, wood flooring, carpets in the bedrooms, ample storage throughout, double glazed windows, and gas central heating.

- Three Bedrooms
- Spacious Family House
- Double Reception Room
- Private Garden

- Comprising 1302sqft/121sqm
- EPC Rating: D
- Offered Furnished
- Available 2nd of Septmeber