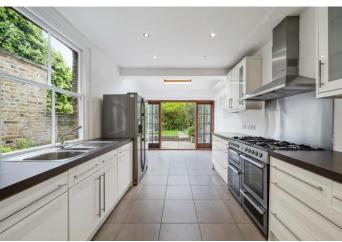

### £4,000 pcm

Presenting a stunning split level, three double bedroom terraced Victorian house with a private garden located a short walk from Archway, Crouch Hill & Finsbury Park Stations.

The house boasts plenty of natural light, three double bedrooms, a double reception room, a separate modern fully fitted kitchen with double doors leading to a private garden, a fully fitted three-piece bathroom, separate WC, wood flooring, carpets in the bedrooms, ample storage throughout, double glazed windows, and gas central heating.

- Three Bedrooms
- Spacious Family House
- Double Reception Room
- Private Garden

- Comprising 1302sqft/121sqm
- EPC Rating: D
- Offered Furnished
- Available 2nd of Septmeber