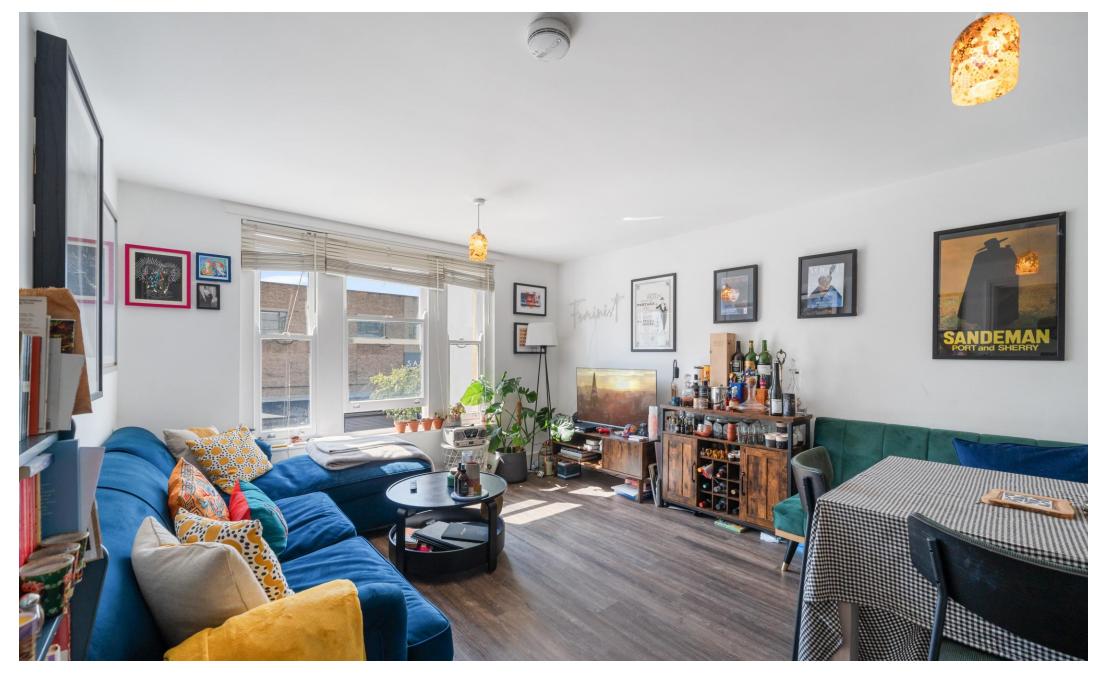

This property is bursting with light and has plenty of internal storage, a spacious living room, a separate eat-in kitchen, fully fitted modern kitchen, two double bedrooms one with built-in storage, modern bathroom, wood flooring, gas central heating, double glazed windows, and a private balcony.

- Two Double Bedrooms
- Private Balcony
- Private Entrance
- Fully Fitted Modern Kitchen
- Comprising 830sqft/77.1sqm
- EPC Rating: D
- Offered Part Furnished or Unfurnished
- Available 12th of August