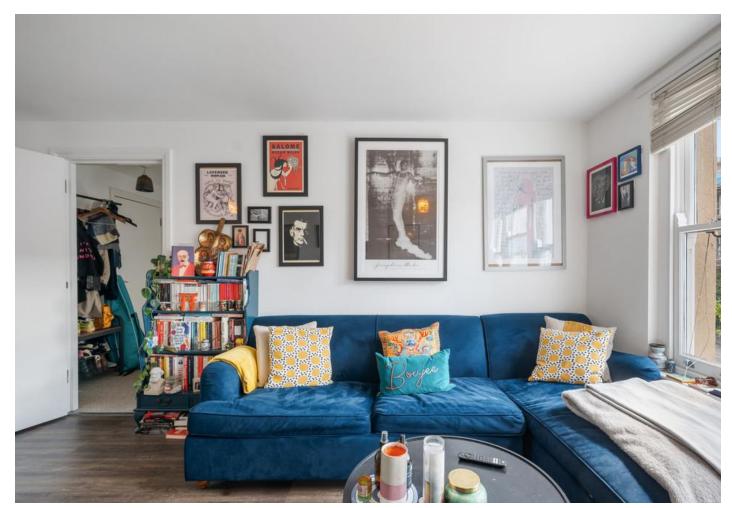

This property is bursting with light and has plenty of internal storage, a spacious living room, a separate eat-in kitchen, fully fitted modern kitchen, two double bedrooms one with built-in storage, modern bathroom, wood flooring, gas central heating, double glazed windows, and a private balcony.