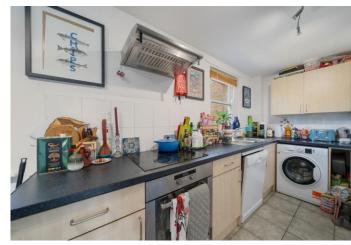

This property is bursting with light and has plenty of internal storage, a spacious living room, a separate eat-in kitchen, fully fitted modern kitchen, two double bedrooms one with built-in storage, modern bathroom, wood flooring, gas central heating, double glazed windows, and a private balcony.

- Two Double Bedrooms
- Private Balcony
- Private Entrance
- Fully Fitted Modern Kitchen
- Comprising 830sqft/77.1sqm
- EPC Rating: D
- Offered Part Furnished or Unfurnished
- Available 12th of August