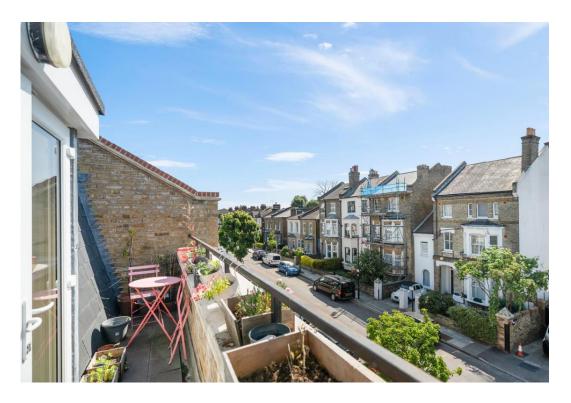

This property is bursting with light and has plenty of internal storage, a spacious living room, a separate eat-in kitchen, fully fitted modern kitchen, two double bedrooms one with built-in storage, modern bathroom, wood flooring, gas central heating, double glazed windows, and a private balcony.

- Two Double Bedrooms
- Private Balcony
- Private Entrance
- Fully Fitted Modern Kitchen
- Comprising 830sqft/77.1sqm
- EPC Rating: D
- Offered Part Furnished or Unfurnished
- Available 12th of August