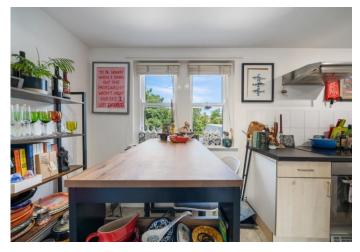

This property is bursting with light and has plenty of internal storage, a spacious living room, a separate eat-in kitchen, fully fitted modern kitchen, two double bedrooms one with built-in storage, modern bathroom, wood flooring, gas central heating, double glazed windows, and a private balcony.