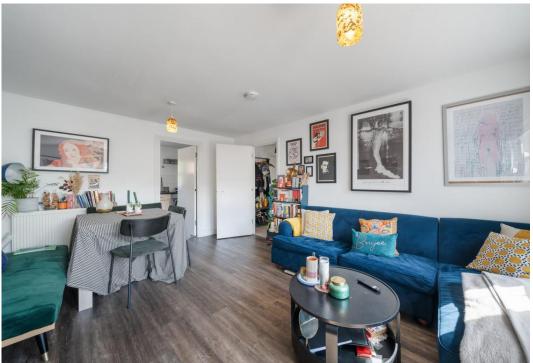

This property is bursting with light and has plenty of internal storage, a spacious living room, a separate eat-in kitchen, fully fitted modern kitchen, two double bedrooms one with built-in storage, modern bathroom, wood flooring, gas central heating, double glazed windows, and a private balcony.