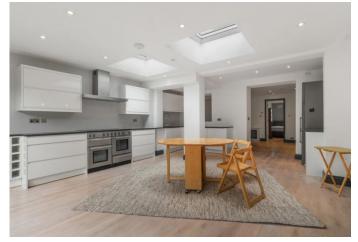

Property features include a spacious open plan reception/kitchen & dining area with by-fold doors leading to a stunning large private garden - encouraging lots of natural light, a fully fitted modern kitchen with a dishwasher and a large range cooker/oven. Further features include three double bedrooms, modern bathroom, gas central underfloor heating, wood flooring throughout, abundance of storage space, double-glazed windows, and a private entrance to the apartment. The landlords have used this as their family home, the property finish generally throughout is of very high quality.

- Three Double Bedrooms
- Stunning Private Garden
- Fully Fitted Modern Kitchen
- Stunning Quality Throughout
- Comprising 1080sqft/99sqm
- EPC Rating: C
- Offered Part Furnished or Unfurnished
- Available Now