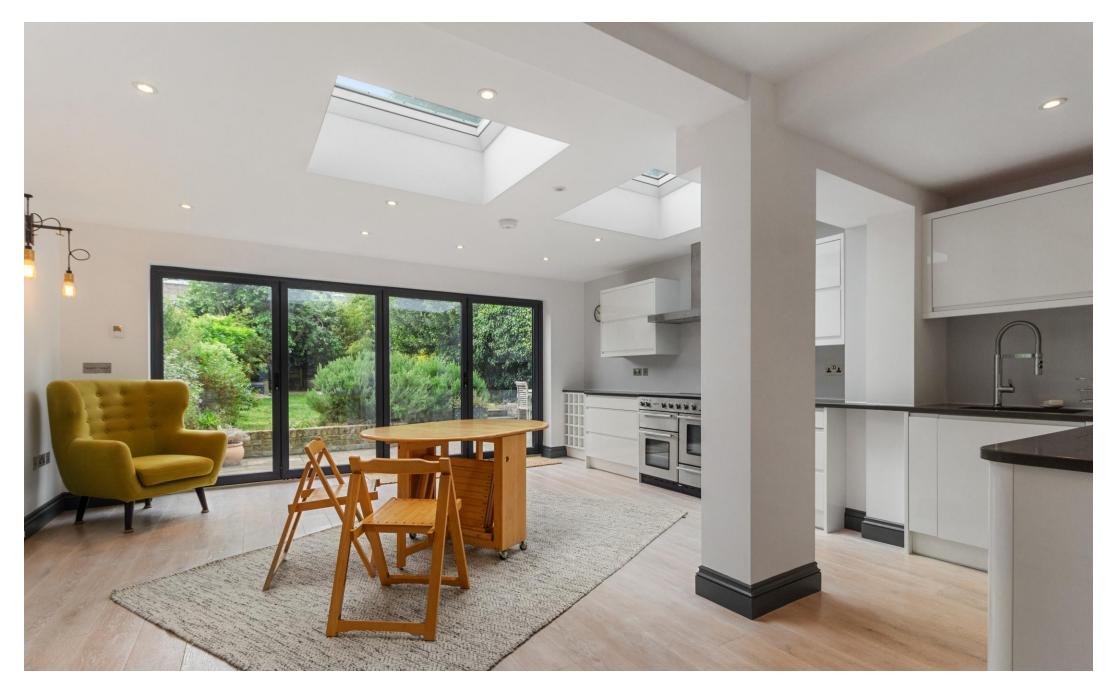

Property features include a spacious open plan reception/kitchen & dining area with by-fold doors leading to a stunning large private garden - encouraging lots of natural light, a fully fitted modern kitchen with a dishwasher and a large range cooker/oven. Further features include three double bedrooms, modern bathroom, gas central underfloor heating, wood flooring throughout, abundance of storage space, double-glazed windows, and a private entrance to the apartment. The landlords have used this as their family home, the property finish generally throughout is of very high quality.

- Three Double Bedrooms
- Stunning Private Garden
- Fully Fitted Modern Kitchen
- Stunning Quality Throughout
- Comprising 1080sqft/99sqm
- EPC Rating: C
- Offered Part Furnished or Unfurnished
- Available Now