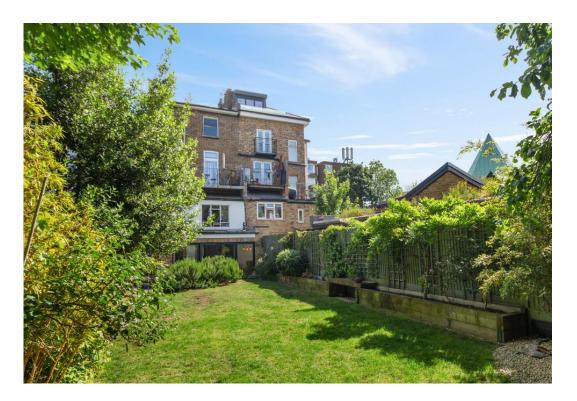

Property features include a spacious open plan reception/kitchen & dining area with by-fold doors leading to a stunning large private garden - encouraging lots of natural light, a fully fitted modern kitchen with a dishwasher and a large range cooker/oven. Further features include three double bedrooms, modern bathroom, gas central underfloor heating, wood flooring throughout, abundance of storage space, double-glazed windows, and a private entrance to the apartment. The landlords have used this as their family home, the property finish generally throughout is of very high quality.

- Three Double Bedrooms
- Stunning Private Garden
- Fully Fitted Modern Kitchen
- Stunning Quality Throughout
- Comprising 1080sqft/99sqm
- EPC Rating: C
- Offered Part Furnished or Unfurnished
- Available Now