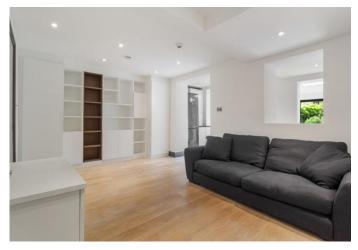

Property features include a spacious open plan reception/kitchen & dining area with by-fold doors leading to a stunning large private garden - encouraging lots of natural light, a fully fitted modern kitchen with a dishwasher and a large range cooker/oven. Further features include three double bedrooms, modern bathroom, gas central underfloor heating, wood flooring throughout, abundance of storage space, double-glazed windows, and a private entrance to the apartment. The landlords have used this as their family home, the property finish generally throughout is of very high quality.

- Three Double Bedrooms
- Stunning Private Garden
- Fully Fitted Modern Kitchen
- Stunning Quality Throughout
- Comprising 1080sqft/99sqm
- EPC Rating: C
- Offered Part Furnished or Unfurnished
- Available Now