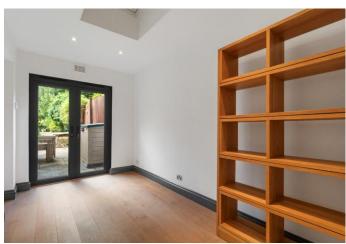

Property features include a spacious open plan reception/kitchen & dining area with by-fold doors leading to a stunning large private garden - encouraging lots of natural light, a fully fitted modern kitchen with a dishwasher and a large range cooker/oven. Further features include three double bedrooms, modern bathroom, gas central underfloor heating, wood flooring throughout, abundance of storage space, double-glazed windows, and a private entrance to the apartment. The landlords have used this as their family home, the property finish generally throughout is of very high quality.