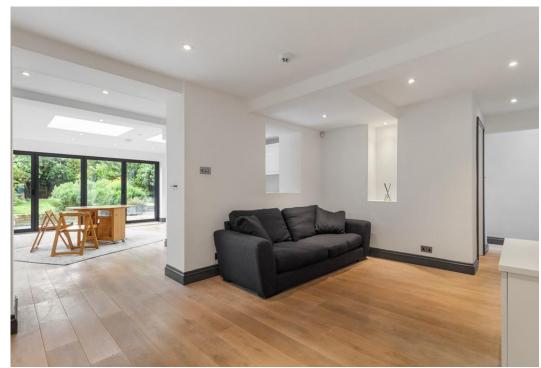

Property features include a spacious open plan reception/kitchen & dining area with by-fold doors leading to a stunning large private garden - encouraging lots of natural light, a fully fitted modern kitchen with a dishwasher and a large range cooker/oven. Further features include three double bedrooms, modern bathroom, gas central underfloor heating, wood flooring throughout, abundance of storage space, double-glazed windows, and a private entrance to the apartment. The landlords have used this as their family home, the property finish generally throughout is of very high quality.