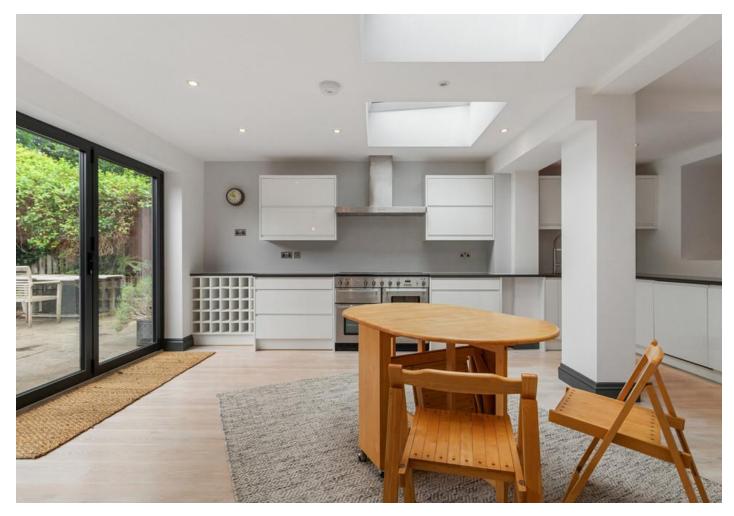

Property features include a spacious open plan reception/kitchen & dining area with by-fold doors leading to a stunning large private garden - encouraging lots of natural light, a fully fitted modern kitchen with a dishwasher and a large range cooker/oven. Further features include three double bedrooms, modern bathroom, gas central underfloor heating, wood flooring throughout, abundance of storage space, double-glazed windows, and a private entrance to the apartment. The landlords have used this as their family home, the property finish generally throughout is of very high quality.

- Three Double Bedrooms
- Stunning Private Garden
- Fully Fitted Modern Kitchen
- Stunning Quality Throughout
- Comprising 1080sqft/99sqm
- EPC Rating: C
- Offered Part Furnished or Unfurnished
- Available Now