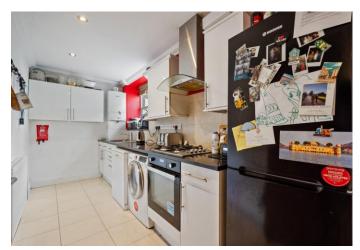

# Hornsey Rise

£2,250 pcm

A stunning two double bedroom apartment set on the lower ground floor of this charming period conversion located a short walk from Archway and Finsbury Park Stations.

Presented to the market in a superb decorative order, property features include a spacious reception room, two double bedrooms, a separate fully fitted modern kitchen, high ceilings, ample storage throughout, a modern fully fitted bathroom, wood flooring throughout, gas central heating and double glazed windows.

- Two Double Bedrooms
- Separate Kitchen
- Fully Fitted Modern Kitchen
- Excellent Location

- Comprising 813sqft/75.5sqm
- EPC Rating: C
- Offered Unfurnished
- Available 6th of August

| - |      |  |
|---|------|--|
|   |      |  |
|   |      |  |
|   |      |  |
|   |      |  |
|   | <br> |  |
|   |      |  |
|   |      |  |
|   |      |  |
|   |      |  |
|   |      |  |
| - |      |  |
|   |      |  |
|   |      |  |
|   |      |  |
|   |      |  |
|   | <br> |  |
|   |      |  |
|   |      |  |
|   |      |  |