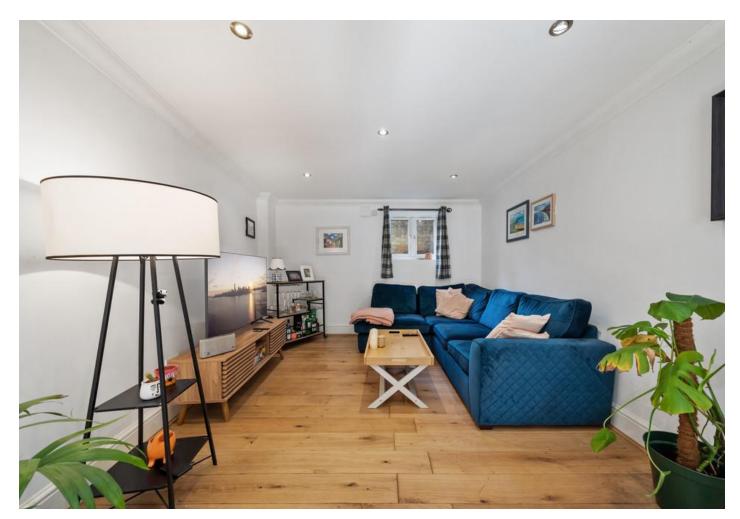

# Hornsey Rise

£2,250 pcm

A stunning two double bedroom apartment set on the lower ground floor of this charming period conversion located a short walk from Archway and Finsbury Park Stations.

Presented to the market in a superb decorative order, property features include a spacious reception room, two double bedrooms, a separate fully fitted modern kitchen, high ceilings, ample storage throughout, a modern fully fitted bathroom, wood flooring throughout, gas central heating and double glazed windows.

- Two Double Bedrooms
- Separate Kitchen
- Fully Fitted Modern Kitchen
- Excellent Location

- Comprising 813sqft/75.5sqm
- EPC Rating: C
- Offered Unfurnished
- Available 6th of August

| - |      |  |
|---|------|--|
|   |      |  |
|   |      |  |
|   |      |  |
|   |      |  |
|   | <br> |  |
|   |      |  |
|   |      |  |
|   |      |  |
|   |      |  |
|   |      |  |
| - |      |  |
|   |      |  |
|   |      |  |
|   |      |  |
|   |      |  |
|   | <br> |  |
|   |      |  |
|   |      |  |
|   |      |  |