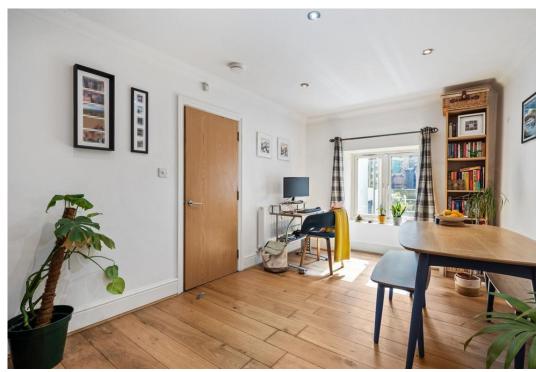

# Hornsey Rise

£2,250 pcm

A stunning two double bedroom apartment set on the lower ground floor of this charming period conversion located a short walk from Archway and Finsbury Park Stations.

Presented to the market in a superb decorative order, property features include a spacious reception room, two double bedrooms, a separate fully fitted modern kitchen, high ceilings, ample storage throughout, a modern fully fitted bathroom, wood flooring throughout, gas central heating and double glazed windows.

- Two Double Bedrooms
- Separate Kitchen
- Fully Fitted Modern Kitchen
- Excellent Location

- Comprising 813sqft/75.5sqm
- EPC Rating: C
- Offered Unfurnished
- Available 6th of August

| - |      |  |
|---|------|--|
|   |      |  |
|   |      |  |
|   |      |  |
|   |      |  |
|   | <br> |  |
|   |      |  |
|   |      |  |
|   |      |  |
|   |      |  |
|   |      |  |
| - |      |  |
|   |      |  |
|   |      |  |
|   |      |  |
|   |      |  |
|   | <br> |  |
|   |      |  |
|   |      |  |
|   |      |  |