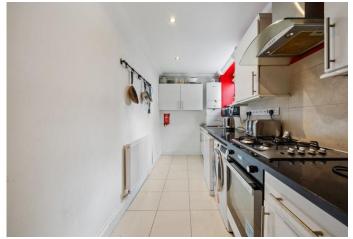

# Hornsey Rise

£2,250 pcm

A stunning two double bedroom apartment set on the lower ground floor of this charming period conversion located a short walk from Archway and Finsbury Park Stations.

Presented to the market in a superb decorative order, property features include a spacious reception room, two double bedrooms, a separate fully fitted modern kitchen, high ceilings, ample storage throughout, a modern fully fitted bathroom, wood flooring throughout, gas central heating and double glazed windows.

- Two Double Bedrooms
- Separate Kitchen
- Fully Fitted Modern Kitchen
- Excellent Location

- Comprising 813sqft/75.5sqm
- EPC Rating: C
- Offered Unfurnished
- Available 6th of August

| - |      |  |
|---|------|--|
|   |      |  |
|   |      |  |
|   |      |  |
|   |      |  |
|   | <br> |  |
|   |      |  |
|   |      |  |
|   |      |  |
|   |      |  |
|   |      |  |
| - |      |  |
|   |      |  |
|   |      |  |
|   |      |  |
|   |      |  |
|   | <br> |  |
|   |      |  |
|   |      |  |
|   |      |  |