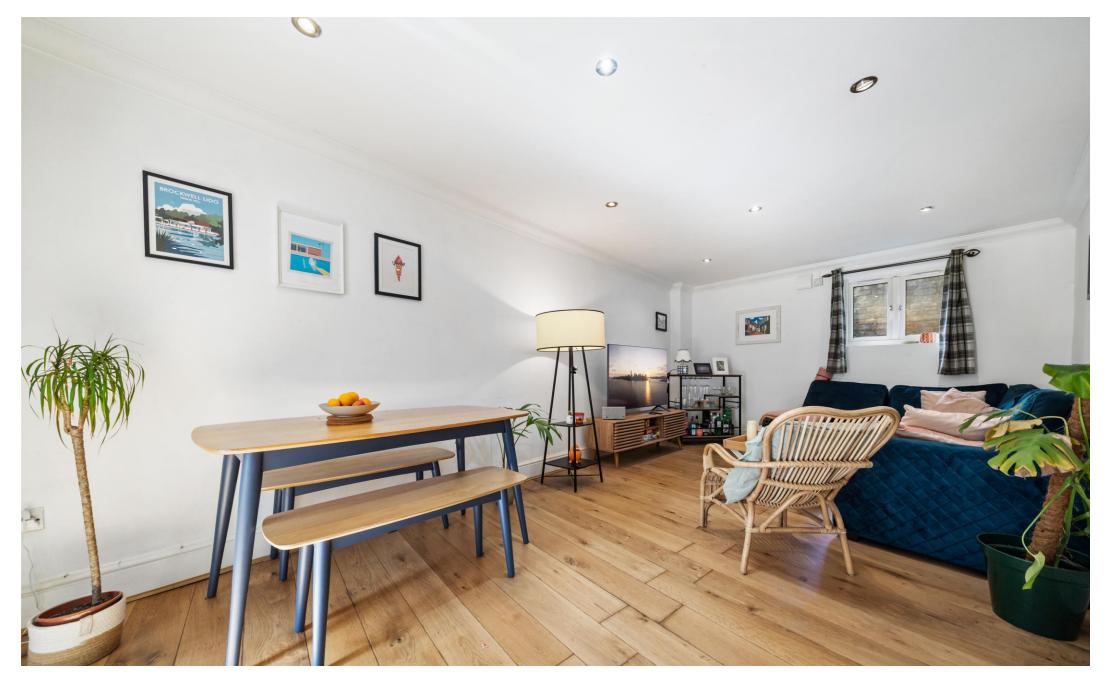

# Hornsey Rise

£2,250 pcm

A stunning two double bedroom apartment set on the lower ground floor of this charming period conversion located a short walk from Archway and Finsbury Park Stations.

Presented to the market in a superb decorative order, property features include a spacious reception room, two double bedrooms, a separate fully fitted modern kitchen, high ceilings, ample storage throughout, a modern fully fitted bathroom, wood flooring throughout, gas central heating and double glazed windows.

- Two Double Bedrooms
- Separate Kitchen
- Fully Fitted Modern Kitchen
- Excellent Location

- Comprising 813sqft/75.5sqm
- EPC Rating: C
- Offered Unfurnished
- Available 6th of August

| - |      |  |
|---|------|--|
|   |      |  |
|   |      |  |
|   |      |  |
|   |      |  |
|   | <br> |  |
|   |      |  |
|   |      |  |
|   |      |  |
|   |      |  |
|   |      |  |
| - |      |  |
|   |      |  |
|   |      |  |
|   |      |  |
|   |      |  |
|   | <br> |  |
|   |      |  |
|   |      |  |
|   |      |  |