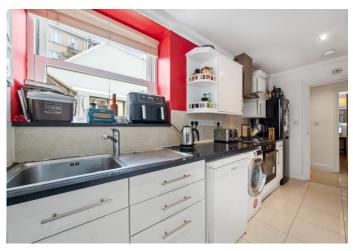

# Hornsey Rise

£2,250 pcm

A stunning two double bedroom apartment set on the lower ground floor of this charming period conversion located a short walk from Archway and Finsbury Park Stations.

Presented to the market in a superb decorative order, property features include a spacious reception room, two double bedrooms, a separate fully fitted modern kitchen, high ceilings, ample storage throughout, a modern fully fitted bathroom, wood flooring throughout, gas central heating and double glazed windows.

- Two Double Bedrooms
- Separate Kitchen
- Fully Fitted Modern Kitchen
- Excellent Location

- Comprising 813sqft/75.5sqm
- EPC Rating: C
- Offered Unfurnished
- Available 6th of August

| - |      |  |
|---|------|--|
|   |      |  |
|   |      |  |
|   |      |  |
|   |      |  |
|   | <br> |  |
|   |      |  |
|   |      |  |
|   |      |  |
|   |      |  |
|   |      |  |
| - |      |  |
|   |      |  |
|   |      |  |
|   |      |  |
|   |      |  |
|   | <br> |  |
|   |      |  |
|   |      |  |
|   |      |  |