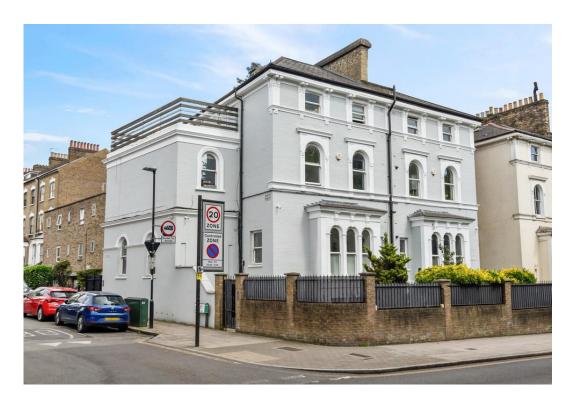

# Hornsey Rise

£2,250 pcm

A stunning two double bedroom apartment set on the lower ground floor of this charming period conversion located a short walk from Archway and Finsbury Park Stations.

Presented to the market in a superb decorative order, property features include a spacious reception room, two double bedrooms, a separate fully fitted modern kitchen, high ceilings, ample storage throughout, a modern fully fitted bathroom, wood flooring throughout, gas central heating and double glazed windows.

Located in a prime residential area, a short walk to Archway and Finsbury Park Stations, as well as all the local amenities the area has to offer. Offered Unfurnished (Wardrobes Included), Available 6th of August.