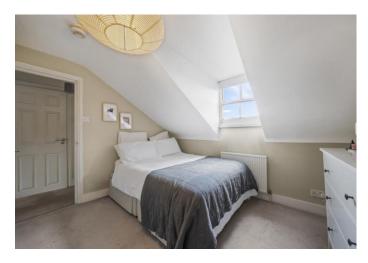

Next door, the first of the three bedrooms easily accommodating a double bedroom and benefitting from great natural light. A three-piece family bathroom with a shower bath combination, washbasin, inset WC, and a large, heated towel rail completes this floor. Stairs lead up to the second floor featuring another double bedroom and the primary bedroom, providing plenty of space for a working from home space and benefitting built-in storage within the eaves. A second bathroom with a shower, washbasin, vanity storage, inset WC, and heated towel rail is conveniently located next door.