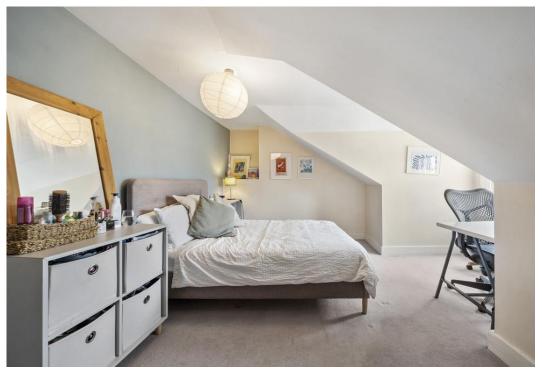

Next door, the first of the three bedrooms easily accommodating a double bedroom and benefitting from great natural light. A three-piece family bathroom with a shower bath combination, washbasin, inset WC, and a large, heated towel rail completes this floor. Stairs lead up to the second floor featuring another double bedroom and the primary bedroom, providing plenty of space for a working from home space and benefitting built-in storage within the eaves. A second bathroom with a shower, washbasin, vanity storage, inset WC, and heated towel rail is conveniently located next door.