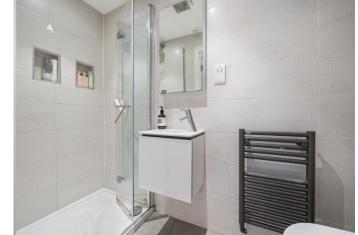

Next door, the first of the three bedrooms easily accommodating a double bedroom and benefitting from great natural light. A three-piece family bathroom with a shower bath combination, washbasin, inset WC, and a large, heated towel rail completes this floor. Stairs lead up to the second floor featuring another double bedroom and the primary bedroom, providing plenty of space for a working from home space and benefitting built-in storage within the eaves. A second bathroom with a shower, washbasin, vanity storage, inset WC, and heated towel rail is conveniently located next door.