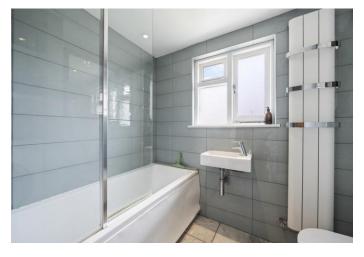

Next door, the first of the three bedrooms easily accommodating a double bedroom and benefitting from great natural light. A three-piece family bathroom with a shower bath combination, washbasin, inset WC, and a large, heated towel rail completes this floor. Stairs lead up to the second floor featuring another double bedroom and the primary bedroom, providing plenty of space for a working from home space and benefitting built-in storage within the eaves. A second bathroom with a shower, washbasin, vanity storage, inset WC, and heated towel rail is conveniently located next door.