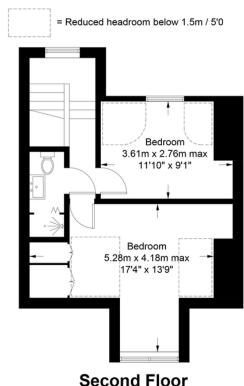

Next door, the first of the three bedrooms easily accommodating a double bedroom and benefitting from great natural light. A three-piece family bathroom with a shower bath combination, washbasin, inset WC, and a large, heated towel rail completes this floor. Stairs lead up to the second floor featuring another double bedroom and the primary bedroom, providing plenty of space for a working from home space and benefitting built-in storage within the eaves. A second bathroom with a shower, washbasin, vanity storage, inset WC, and heated towel rail is conveniently located next door.

## Stroud Green Road, N4

Approximate Gross Internal Area = 903 sq ft / 83.9 sq m Reduced Headroom = 72 sq ft / 6.7 sq m Total = 975 sq ft / 90.6 sq m