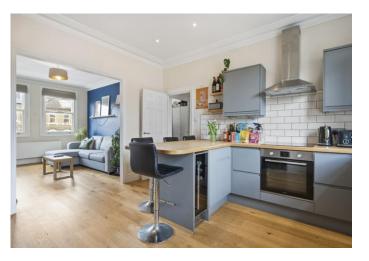

In good decorative order throughout and offering a generous 975 SQ FT/ 90.6 SQ M of internal living space the flat is arranged over the first and second floors.

On the first floor you'll find the heart of the flat; a remarkably spacious semi-open plan kitchen reception area with stunning wooden floors which effortlessly connect the two rooms, exuding a sense of warmth. Coving to the ceilings and two cast-iron fireplaces add character and charm to the space.

The kitchen offers a range of stylish wall and base units providing plenty of storage and space for essential appliances while a breakfast bar adds a touch of practicality. The reception area is spacious and flooded by natural light through two sash windows offering the perfect place for relaxing or entertaining.