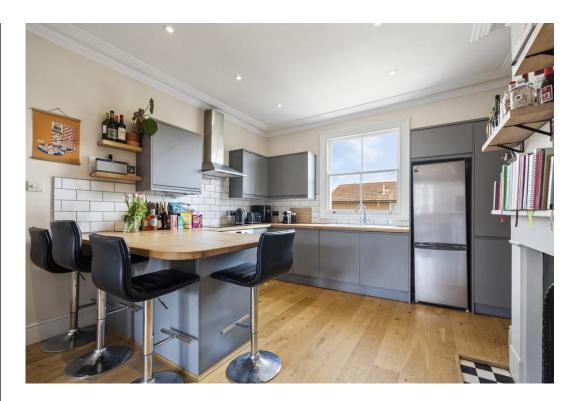

In good decorative order throughout and offering a generous 975 SQ FT/ 90.6 SQ M of internal living space the flat is arranged over the first and second floors.

On the first floor you'll find the heart of the flat; a remarkably spacious semi-open plan kitchen reception area with stunning wooden floors which effortlessly connect the two rooms, exuding a sense of warmth. Coving to the ceilings and two cast-iron fireplaces add character and charm to the space.

The kitchen offers a range of stylish wall and base units providing plenty of storage and space for essential appliances while a breakfast bar adds a touch of practicality. The reception area is spacious and flooded by natural light through two sash windows offering the perfect place for relaxing or entertaining.