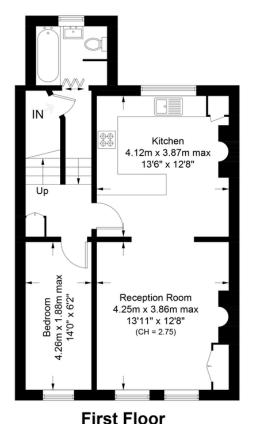

In good decorative order throughout and offering a generous 975 SQ FT/ 90.6 SQ M of internal living space the flat is arranged over the first and second floors.

On the first floor you'll find the heart of the flat; a remarkably spacious semi-open plan kitchen reception area with stunning wooden floors which effortlessly connect the two rooms, exuding a sense of warmth. Coving to the ceilings and two cast-iron fireplaces add character and charm to the space.

The kitchen offers a range of stylish wall and base units providing plenty of storage and space for essential appliances while a breakfast bar adds a touch of practicality. The reception area is spacious and flooded by natural light through two sash windows offering the perfect place for relaxing or entertaining.

Next door, the first of the three bedrooms easily accommodating a double bedroom and benefitting from great natural light. A three-piece family bathroom with a shower bath combination, washbasin, inset WC, and a large, heated towel rail completes this floor. Stairs lead up to the second floor featuring another double bedroom and the primary bedroom, providing plenty of space for a working from home space and benefitting built-in storage within the eaves. A second bathroom with a shower, washbasin, vanity storage, inset WC, and heated towel rail is conveniently located next door.

## Stroud Green Road, N4

Approximate Gross Internal Area = 903 sq ft / 83.9 sq m Reduced Headroom = 72 sq ft / 6.7 sq m Total = 975 sq ft / 90.6 sq m