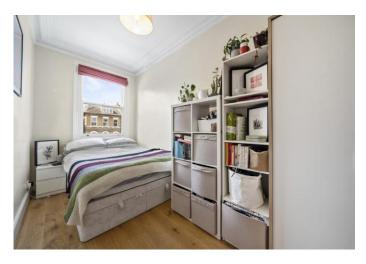

Next door, the first of the three bedrooms easily accommodating a double bedroom and benefitting from great natural light. A three-piece family bathroom with a shower bath combination, washbasin, inset WC, and a large, heated towel rail completes this floor. Stairs lead up to the second floor featuring another double bedroom and the primary bedroom, providing plenty of space for a working from home space and benefitting built-in storage within the eaves. A second bathroom with a shower, washbasin, vanity storage, inset WC, and heated towel rail is conveniently located next door.