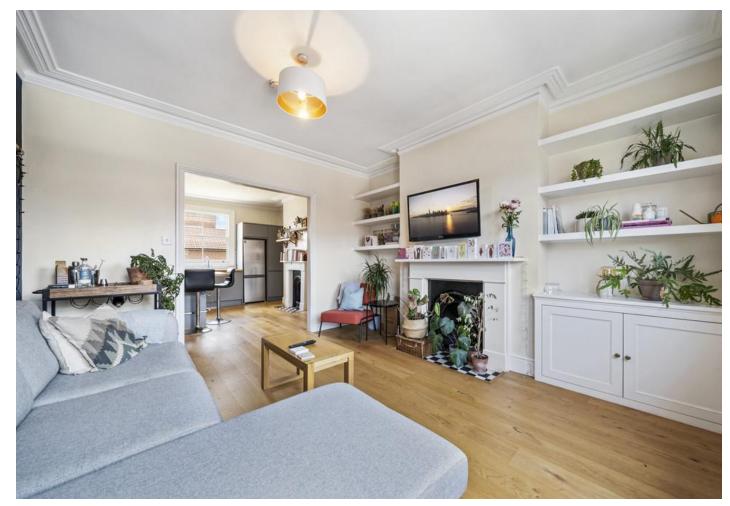

In good decorative order throughout and offering a generous 975 SQ FT/ 90.6 SQ M of internal living space the flat is arranged over the first and second floors.

On the first floor you'll find the heart of the flat; a remarkably spacious semi-open plan kitchen reception area with stunning wooden floors which effortlessly connect the two rooms, exuding a sense of warmth. Coving to the ceilings and two cast-iron fireplaces add character and charm to the space.

The kitchen offers a range of stylish wall and base units providing plenty of storage and space for essential appliances while a breakfast bar adds a touch of practicality. The reception area is spacious and flooded by natural light through two sash windows offering the perfect place for relaxing or entertaining.