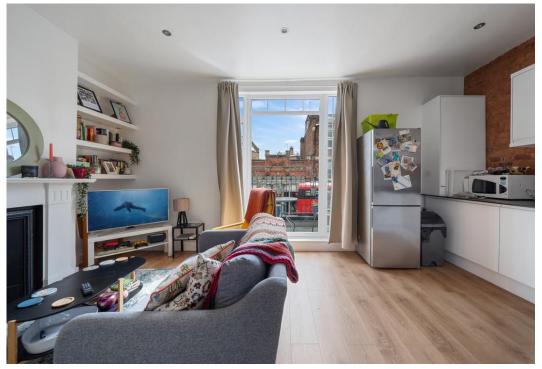

Property features include a spacious open plan kitchen & reception area with access to a private balcony. Fully fitted modern kitchen, exposed brick works, two double bedrooms, ample storage throughout, real wood flooring, gas central heating, a fully fitted modern bathroom with a shower and double glazed windows.

- Two Double Bedrooms
- Private Balcony
- Open Plan
- Modern Fully Fitted Kitchen
- Comprising 500sqft/47sqm
- EPC Rating: D
- Offered Furnished
- Available August 3rd