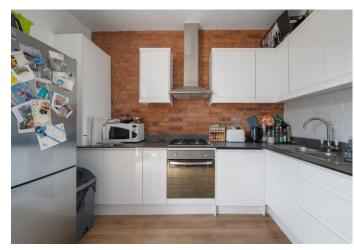

Property features include a spacious open plan kitchen & reception area with access to a private balcony. Fully fitted modern kitchen, exposed brick works, two double bedrooms, ample storage throughout, real wood flooring, gas central heating, a fully fitted modern bathroom with a shower and double glazed windows.