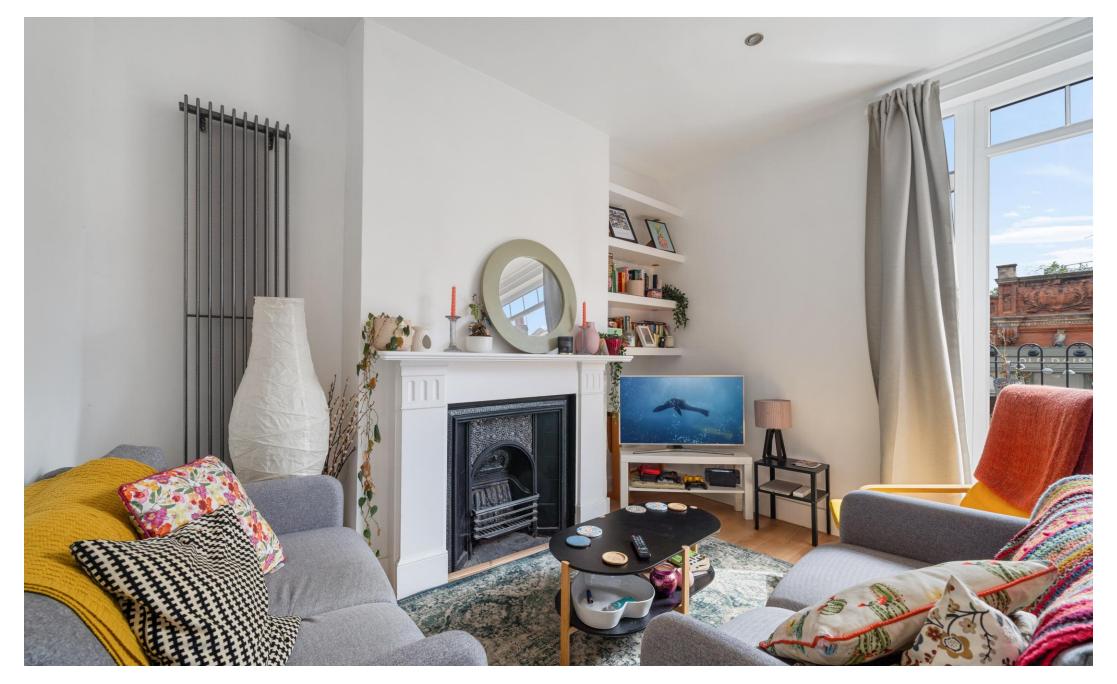

Property features include a spacious open plan kitchen & reception area with access to a private balcony. Fully fitted modern kitchen, exposed brick works, two double bedrooms, ample storage throughout, real wood flooring, gas central heating, a fully fitted modern bathroom with a shower and double glazed windows.

- Two Double Bedrooms
- Private Balcony
- Open Plan
- Modern Fully Fitted Kitchen
- Comprising 500sqft/47sqm
- EPC Rating: D
- Offered Furnished
- Available August 3rd