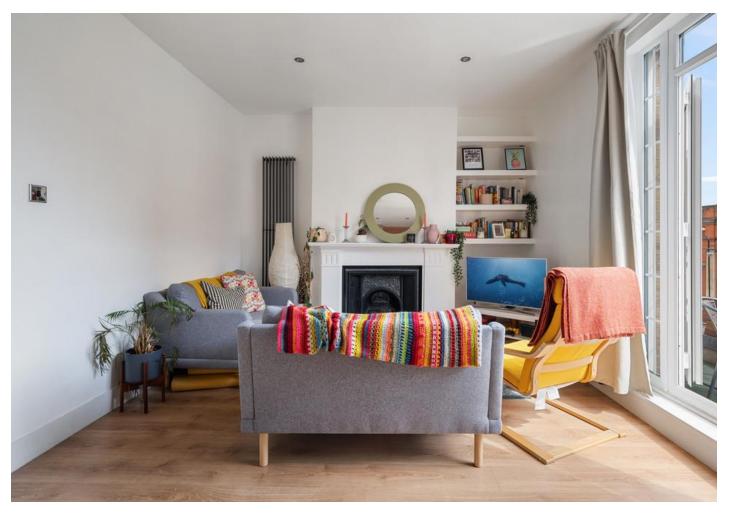

Property features include a spacious open plan kitchen & reception area with access to a private balcony. Fully fitted modern kitchen, exposed brick works, two double bedrooms, ample storage throughout, real wood flooring, gas central heating, a fully fitted modern bathroom with a shower and double glazed windows.

- Two Double Bedrooms
- Private Balcony
- Open Plan
- Modern Fully Fitted Kitchen
- Comprising 500sqft/47sqm
- EPC Rating: D
- Offered Furnished
- Available August 3rd