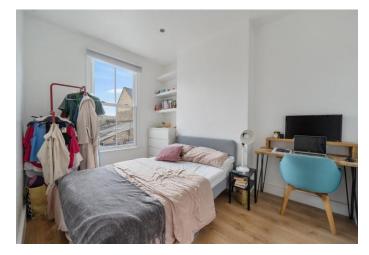

Property features include a spacious open plan kitchen & reception area with access to a private balcony. Fully fitted modern kitchen, exposed brick works, two double bedrooms, ample storage throughout, real wood flooring, gas central heating, a fully fitted modern bathroom with a shower and double glazed windows.

- Two Double Bedrooms
- Private Balcony
- Open Plan
- Modern Fully Fitted Kitchen
- Comprising 500sqft/47sqm
- EPC Rating: D
- Offered Furnished
- Available August 3rd