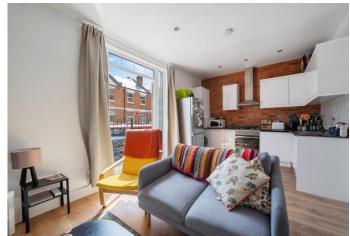

Property features include a spacious open plan kitchen & reception area with access to a private balcony. Fully fitted modern kitchen, exposed brick works, two double bedrooms, ample storage throughout, real wood flooring, gas central heating, a fully fitted modern bathroom with a shower and double glazed windows.

- Two Double Bedrooms
- Private Balcony
- Open Plan
- Modern Fully Fitted Kitchen
- Comprising 500sqft/47sqm
- EPC Rating: D
- Offered Furnished
- Available August 3rd