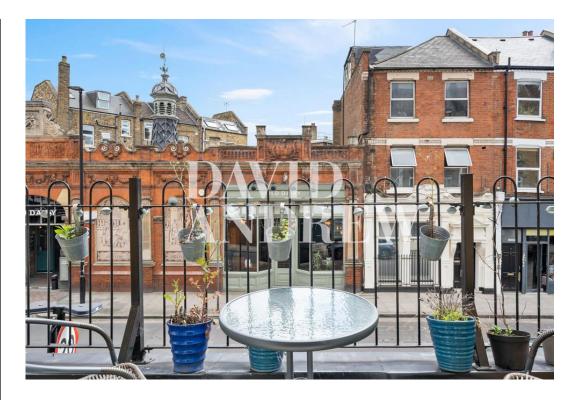

Property features include a spacious open plan kitchen & reception area with access to a private balcony. Fully fitted modern kitchen, exposed brick works, two double bedrooms, ample storage throughout, real wood flooring, gas central heating, a fully fitted modern bathroom with a shower and double glazed windows.

- Two Double Bedrooms
- Private Balcony
- Open Plan
- Modern Fully Fitted Kitchen
- Comprising 500sqft/47sqm
- EPC Rating: D
- Offered Furnished
- Available August 3rd