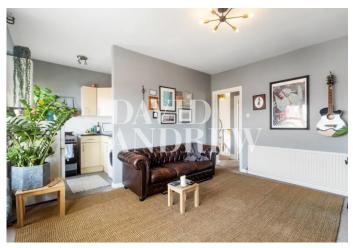

Features include a large semi open plan kitchen/reception room with beautiful bay windows overlooking the attractive architecture on Stapleton Hall Road. At the rear a sizeable double bedroom, three piece bathroom, split level hallway, gas central heating and ample storage throughout.