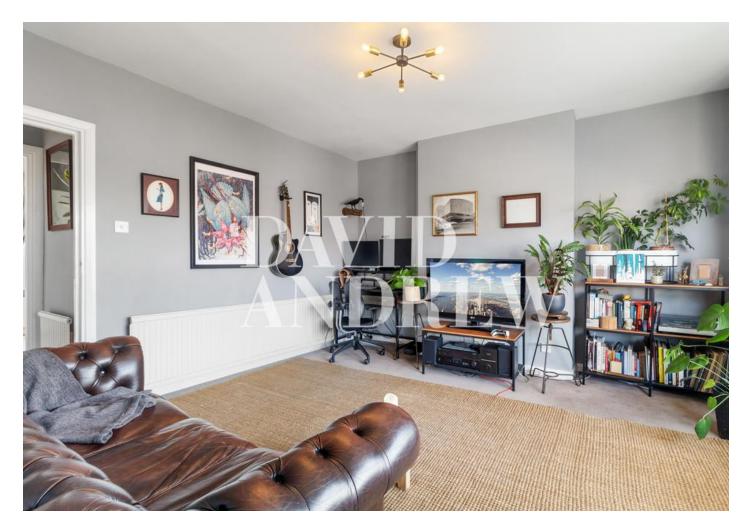

Features include a large semi open plan kitchen/reception room with beautiful bay windows overlooking the attractive architecture on Stapleton Hall Road. At the rear a sizeable double bedroom, three piece bathroom, split level hallway, gas central heating and ample storage throughout.