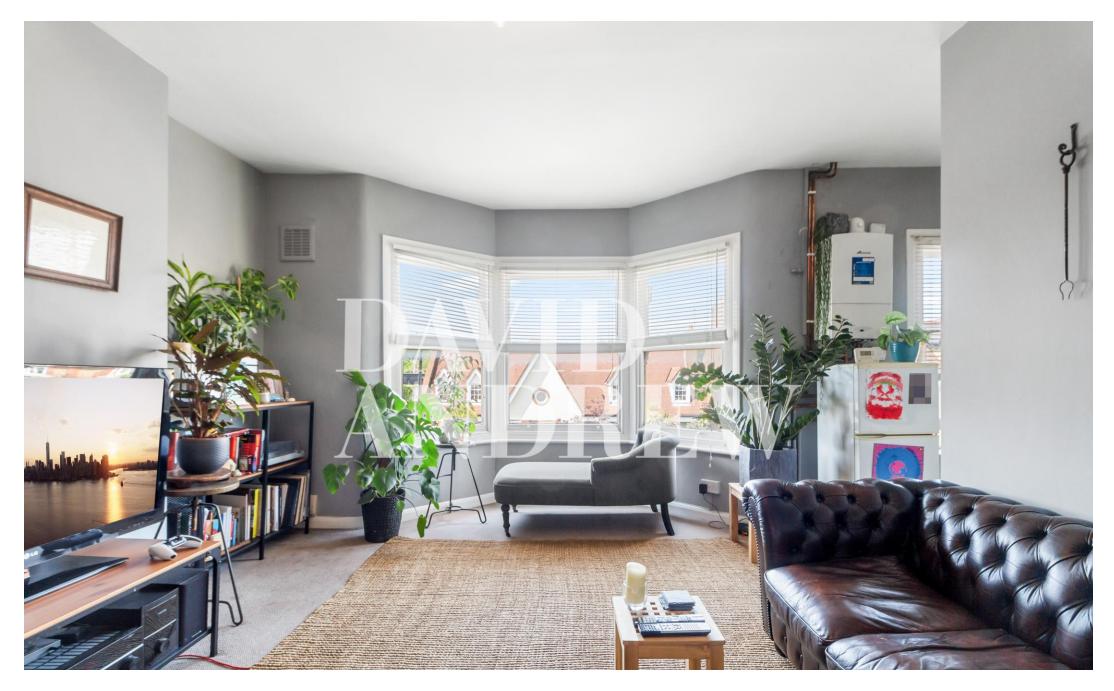

## Stapleton Hall

£1,900 pcm

Presenting a spacious one bedroom apartment arranged over the top floor of this Victorian conversation, located just off Stroud Green road less then 15 minutes walk from Finsbury Park Station.

Features include a large semi open plan kitchen/reception room with beautiful bay windows overlooking the attractive architecture on Stapleton Hall Road. At the rear a sizeable double bedroom, three piece bathroom, split level hallway, gas central heating and ample storage throughout.

Situated in an excellent location with independent restaurants, bars and shops and great transport links - 0.6 Miles to Finsbury Park Station. Crouch Hill (Overground) station is also a moment's walk away. Offered Unfurnished, Available 18th of July.