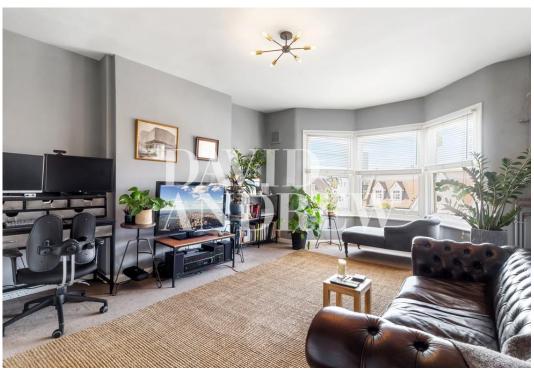

Features include a large semi open plan kitchen/reception room with beautiful bay windows overlooking the attractive architecture on Stapleton Hall Road. At the rear a sizeable double bedroom, three piece bathroom, split level hallway, gas central heating and ample storage throughout.