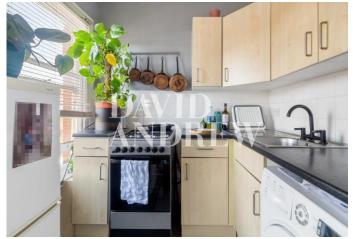

Features include a large semi open plan kitchen/reception room with beautiful bay windows overlooking the attractive architecture on Stapleton Hall Road. At the rear a sizeable double bedroom, three piece bathroom, split level hallway, gas central heating and ample storage throughout.