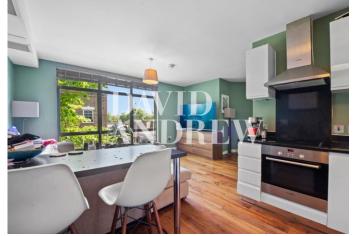

Tastefully decorated throughout, the property offers a good-sized double bedroom, open plan living, beautifully fitted kitchen space with integrated appliances - and a modern three-piece bathroom suite. Further features include wood flooring, triple glazing in the bedroom, double glazed throughout and ample storage. The development itself offers a secure entry, lift facilities and bike storage.