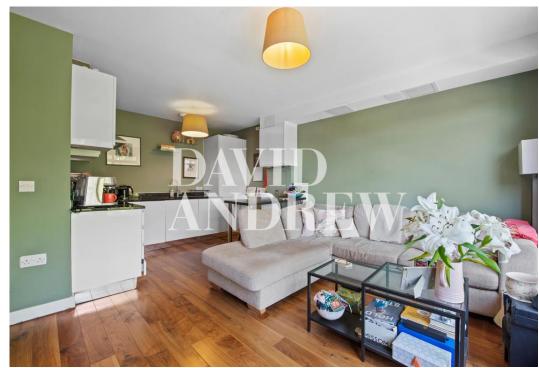

Tastefully decorated throughout, the property offers a good-sized double bedroom, open plan living, beautifully fitted kitchen space with integrated appliances - and a modern three-piece bathroom suite. Further features include wood flooring, triple glazing in the bedroom, double glazed throughout and ample storage. The development itself offers a secure entry, lift facilities and bike storage.