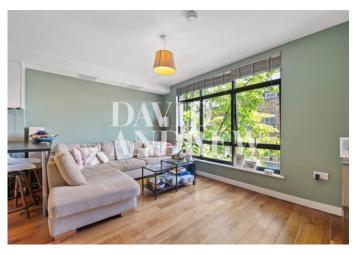

Tastefully decorated throughout, the property offers a good-sized double bedroom, open plan living, beautifully fitted kitchen space with integrated appliances - and a modern three-piece bathroom suite. Further features include wood flooring, triple glazing in the bedroom, double glazed throughout and ample storage. The development itself offers a secure entry, lift facilities and bike storage.