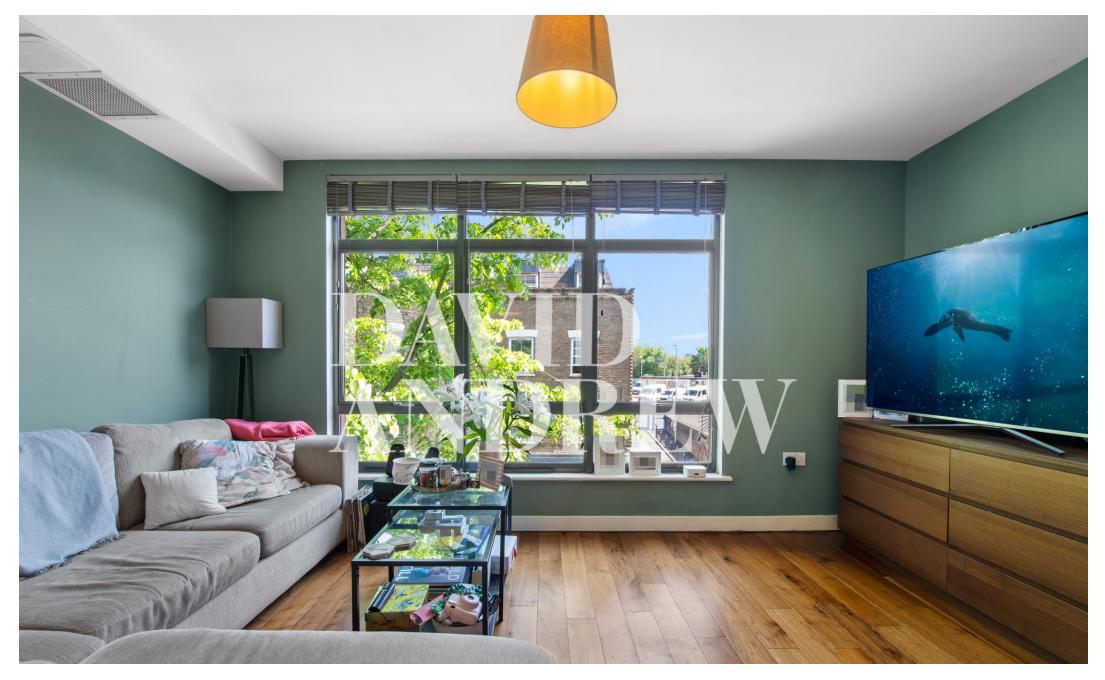

Tastefully decorated throughout, the property offers a good-sized double bedroom, open plan living, beautifully fitted kitchen space with integrated appliances - and a modern three-piece bathroom suite. Further features include wood flooring, triple glazing in the bedroom, double glazed throughout and ample storage. The development itself offers a secure entry, lift facilities and bike storage.

Located moments from Finsbury Park Station (Victoria Line, Piccadilly Line and National Rail) Vista House is Ideal for commuters. The location offers instant access to the eateries, shops and cafes of bustling Stroud Green Road, quick access to the newly developed City North Hub - with a Cinema and Trendy Nightlife. Available End of May, Offered Furnished.