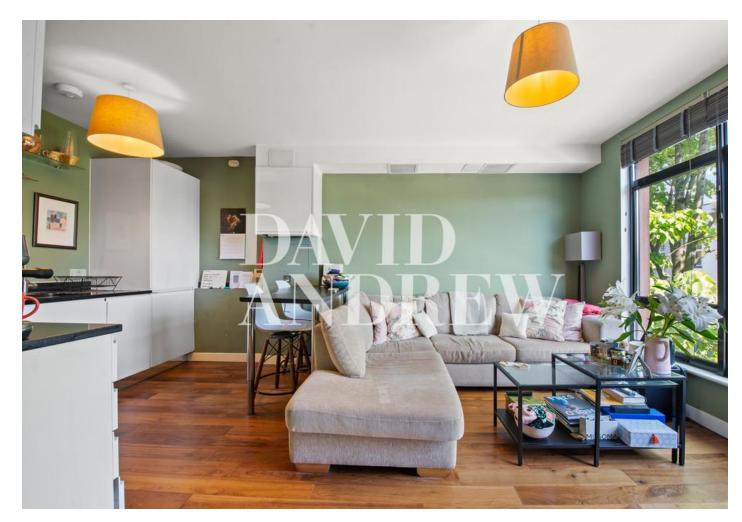

Tastefully decorated throughout, the property offers a good-sized double bedroom, open plan living, beautifully fitted kitchen space with integrated appliances - and a modern three-piece bathroom suite. Further features include wood flooring, triple glazing in the bedroom, double glazed throughout and ample storage. The development itself offers a secure entry, lift facilities and bike storage.