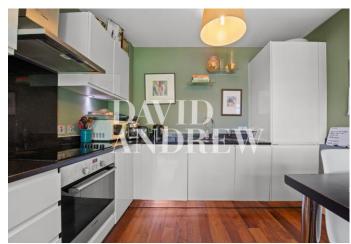

Tastefully decorated throughout, the property offers a good-sized double bedroom, open plan living, beautifully fitted kitchen space with integrated appliances - and a modern three-piece bathroom suite. Further features include wood flooring, triple glazing in the bedroom, double glazed throughout and ample storage. The development itself offers a secure entry, lift facilities and bike storage.