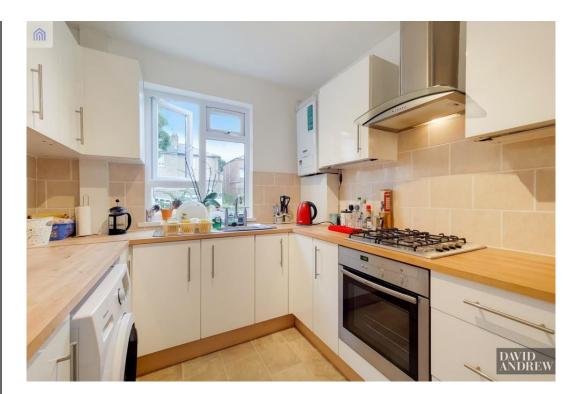

Property features include a large spacious reception room, double bedroom, a separate kitchen, modern bathroom, double glazed windows, ample storage and gas central heating. The property benefits from tasteful neutral decor throughout and is bathed in lovely natural light.