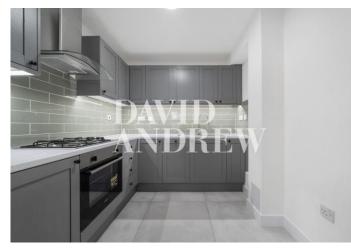

Features include a large private garden, a spacious reception room, semi-open plan, fully fitted modern kitchen, two double bedrooms, a modern bathroom, wood flooring, double glazed windows, high ceilings with period features throughout, an abundance of storage space and gas central heating. The property has recently gone under significant refurbishment, the current EPC rating is due for an update not the correct rating will be significantly higher.