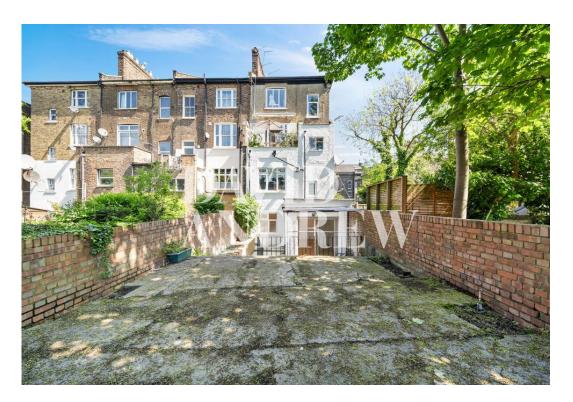

Features include a large private garden, a spacious reception room, semi-open plan, fully fitted modern kitchen, two double bedrooms, a modern bathroom, wood flooring, double glazed windows, high ceilings with period features throughout, an abundance of storage space and gas central heating. The property has recently gone under significant refurbishment, the current EPC rating is due for an update not the correct rating will be significantly higher.

Located in a prime location, just a short 10-minute walk from Finsbury Park Station, as well as all the local amenities Stroud Green has to offer. Offered Unfurnished, Available Now.

- Two Double Bedrooms
- Newly Refurbished
- Private Garden
- Semi Open Plan