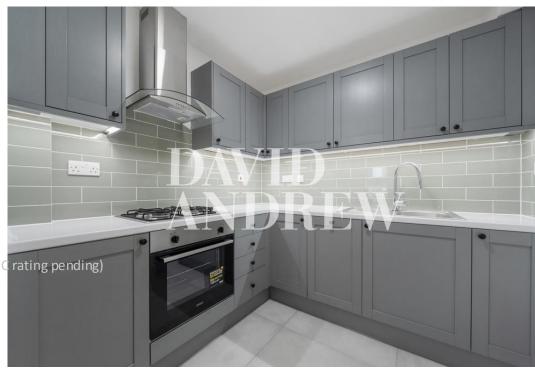

Features include a large private garden, a spacious reception room, semi-open plan, fully fitted modern kitchen, two double bedrooms, a modern bathroom, wood flooring, double glazed windows, high ceilings with period features throughout, an abundance of storage space and gas central heating. The property has recently gone under significant refurbishment, the current EPC rating is due for an update not the correct rating will be significantly higher.