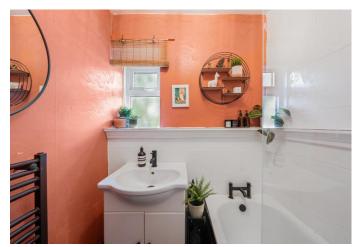

At the centre of the apartment lies a separate WC and a two-piece bathroom suite, featuring a shower-bath combination, wash hand basin, heated towel rail, and attractive tiled flooring.

The second bedroom easily accommodates a double bed, with additional built-in storage and parquet flooring adding to its appeal.