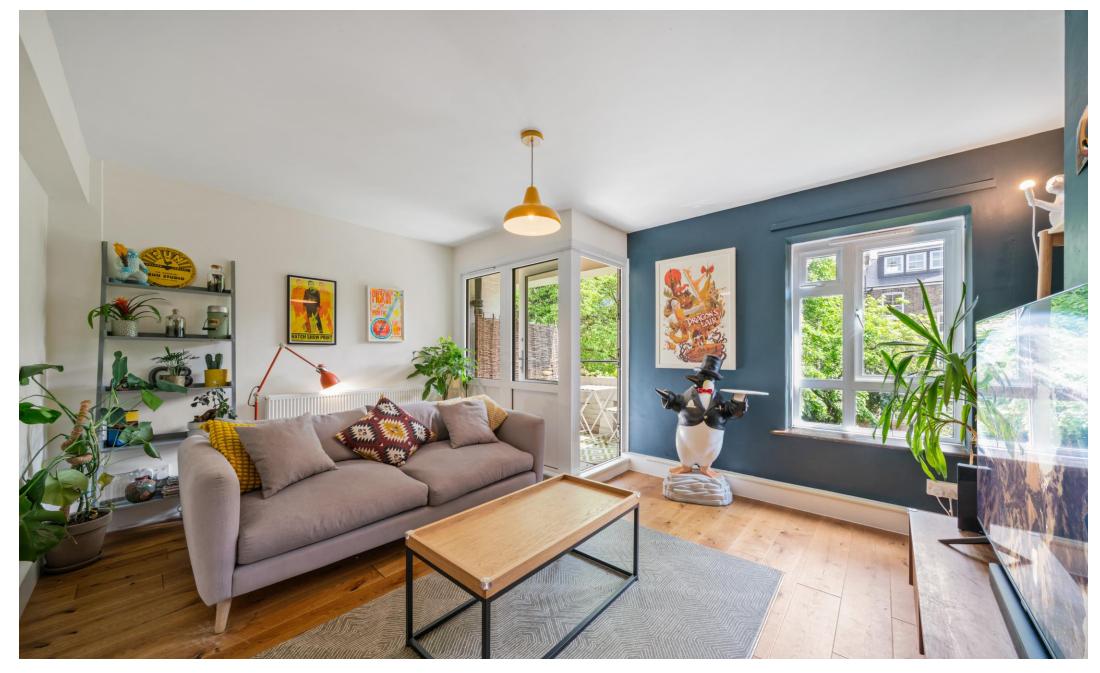

Finally, a highlight of this beautifully decorated home is the surprisingly spacious reception area, boasting wooden flooring and a partially inset balcony that provides the perfect spot to bask in the sunshine while overlooking the lush communal garden.

Additional features include double glazing throughout and attractive four-panelled 1950s doors. Furthermore, the owners have extended the lease, providing peace of mind with 176 years of unexpired term remaining.