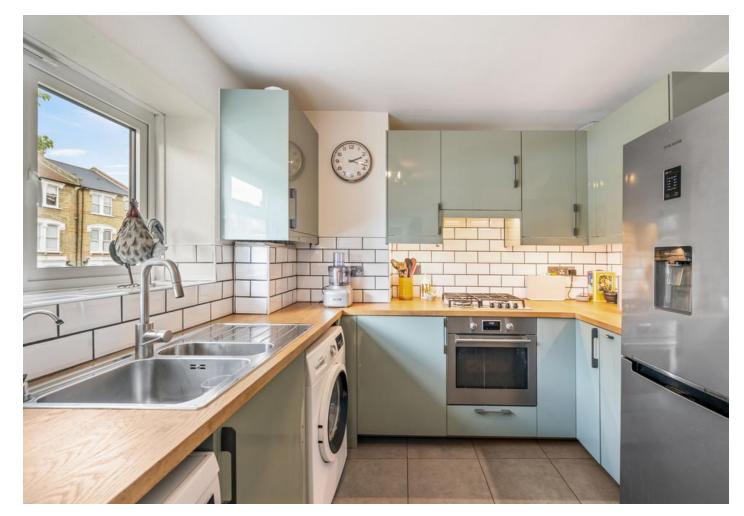

The kitchen showcases an array of olive-green units complemented by sturdy wooden work surfaces and a Metro brick tile splashback. Plumbing is readily available for a washing machine and dishwasher, with ample space for a fridge-freezer. The old coal chute cupboards have been repurposed for practical storage, leading out to a shared balcony overlooking the front aspect.