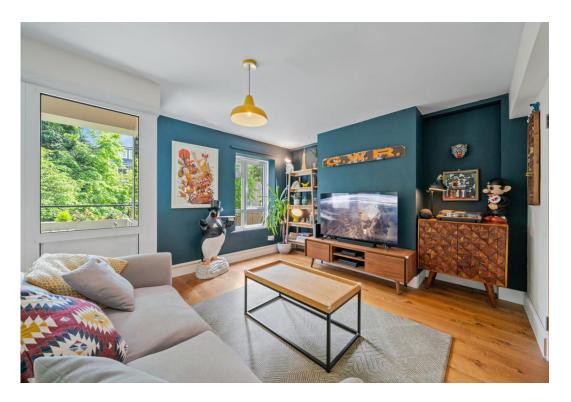

Finally, a highlight of this beautifully decorated home is the surprisingly spacious reception area, boasting wooden flooring and a partially inset balcony that provides the perfect spot to bask in the sunshine while overlooking the lush communal garden.

Additional features include double glazing throughout and attractive four-panelled 1950s doors. Furthermore, the owners have extended the lease, providing peace of mind with 176 years of unexpired term remaining.