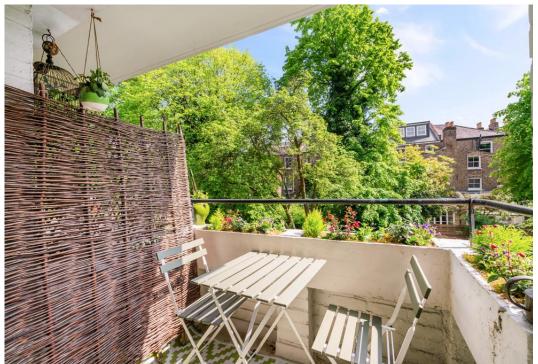

Finally, a highlight of this beautifully decorated home is the surprisingly spacious reception area, boasting wooden flooring and a partially inset balcony that provides the perfect spot to bask in the sunshine while overlooking the lush communal garden.