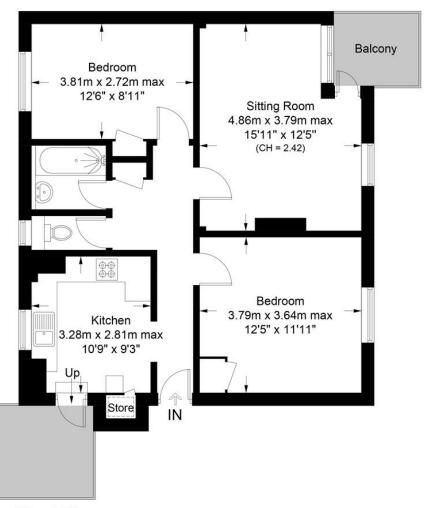

# Connaught Road, N4

Approximate Gross Internal Area = 707 sq ft / 65.7 sq m Reduced Headroom = 4 sq ft / 0.4 sq m

Total = 711 sq ft / 66.1 sq m

= Reduced headroom below 1.5m / 5'0

**First Floor** 

This plan is for layout guidance only. Not drawn to scale unless stated. Windows and door openings are approximate. Whilst every care is taken in the preparation of this plan, please check all dimensions, shapes and compass bearings before making any decisions reliant upon them. (ID1079908)

- Arranged over the first floor
- Two generous bedrooms
- Stylish reception
- Private balcony
- Modern well-equipped kitchen
- Beautifully presented
- Close to transport links
- 711 sq ft / 66.1 sq m

| Energ | y Efficiency Rating |         |           |
|-------|---------------------|---------|-----------|
| Score | Energy rating       | Current | Potential |
| 92+   | A                   |         |           |
| 81-91 | В                   |         | 82  B     |
| 69-80 | С                   | 77  C   | OL D      |
| 55-68 | D                   |         |           |
| 39-54 | E                   |         |           |
| 21-38 | F                   |         |           |
| 1-20  |                     | G       |           |