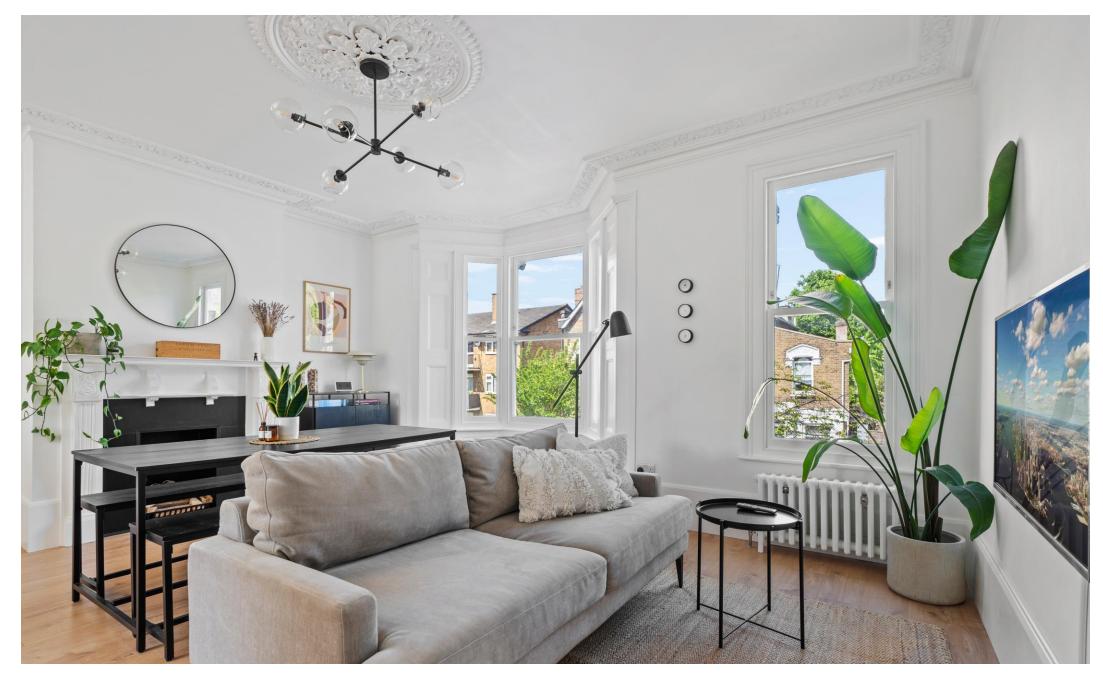

Moving on to the first floor, you'll find the highlight of this exceptional home—a generously proportioned open-plan kitchen reception area flooded with natural light. Large sash windows framed by original wood panels illuminate the space, while features such as a charming fireplace, original coving, and a central rose infuse character into the room. Newly installed wooden flooring complements the crisp white walls, creating a characterful and stylish ambience. The kitchen area boasts a range of sleek white units, complemented by integrated appliances including a fridge freezer, oven, hob, and extractor, along with the convenience of a Quooker tap providing instant boiling and filtered water.

Continuing to the next half landing, you'll find a comfortable space adorned with wooden flooring and bespoke wooden shelving, offering a peaceful view over the rear gardens. Ascending to the top floor landing, you'll discover more bespoke storage and access to a large loft space. Two additional bedrooms await, with the larger bedroom featuring built-in wardrobes, three large windows, a white column radiator, and wooden flooring. With the added benefit of a share of the freehold and presented in impeccable condition, internal viewing is essential to fully appreciate the space and elegant interior decor on offer.