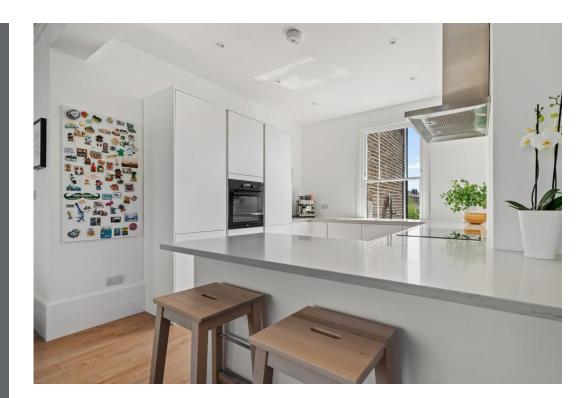

Moving on to the first floor, you'll find the highlight of this exceptional home—a generously proportioned open-plan kitchen reception area flooded with natural light. Large sash windows framed by original wood panels illuminate the space, while features such as a charming fireplace, original coving, and a central rose infuse character into the room. Newly installed wooden flooring complements the crisp white walls, creating a characterful and stylish ambience. The kitchen area boasts a range of sleek white units, complemented by integrated appliances including a fridge freezer, oven, hob, and extractor, along with the convenience of a Quooker tap providing instant boiling and filtered water.