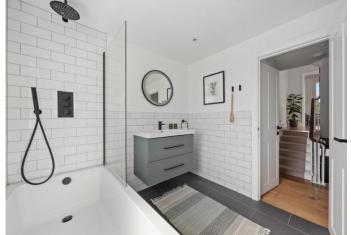

Venturing up to the first half landing, you'll discover a stylish bathroom suite adorned with Metro tiling, a shower-bath combination, a sleek shower screen, a wash hand basin, and an eye-catching heated towel rail. Practicality meets luxury with plumbing for a washing machine and dryer, as well as a separate WC with fitted storage.