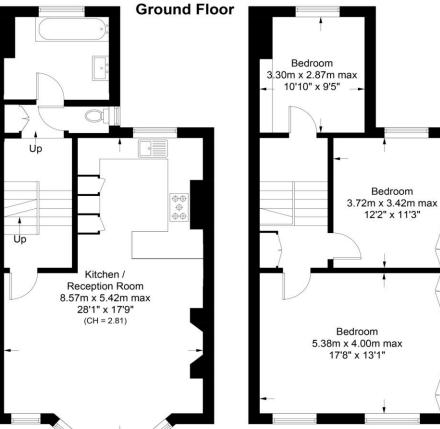

# Lorne Road, N4

Approximate Gross Internal Area = 1166 sq ft / 108.3 sq m

your most valuable

**First Floor** 

This plan is for layout guidance only. Not drawn to scale unless stated. Windows and door openings are approximate. Whilst every care is taken in the preparation of this plan, please check all dimensions shapes and compass bearings before making any decisions reliant upon them. (ID1079736)