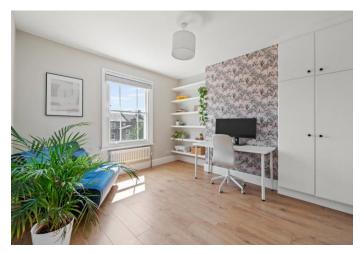

Continuing to the next half landing, you'll find a comfortable space adorned with wooden flooring and bespoke wooden shelving, offering a peaceful view over the rear gardens. Ascending to the top floor landing, you'll discover more bespoke storage and access to a large loft space. Two additional bedrooms await, with the larger bedroom featuring built-in wardrobes, three large windows, a white column radiator, and wooden flooring. With the added benefit of a share of the freehold and presented in impeccable condition, internal viewing is essential to fully appreciate the space and elegant interior decor on offer.