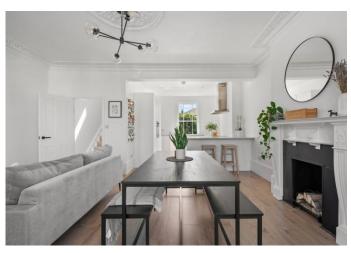

Moving on to the first floor, you'll find the highlight of this exceptional home—a generously proportioned open-plan kitchen reception area flooded with natural light. Large sash windows framed by original wood panels illuminate the space, while features such as a charming fireplace, original coving, and a central rose infuse character into the room. Newly installed wooden flooring complements the crisp white walls, creating a characterful and stylish ambience. The kitchen area boasts a range of sleek white units, complemented by integrated appliances including a fridge freezer, oven, hob, and extractor, along with the convenience of a Quooker tap providing instant boiling and filtered water.