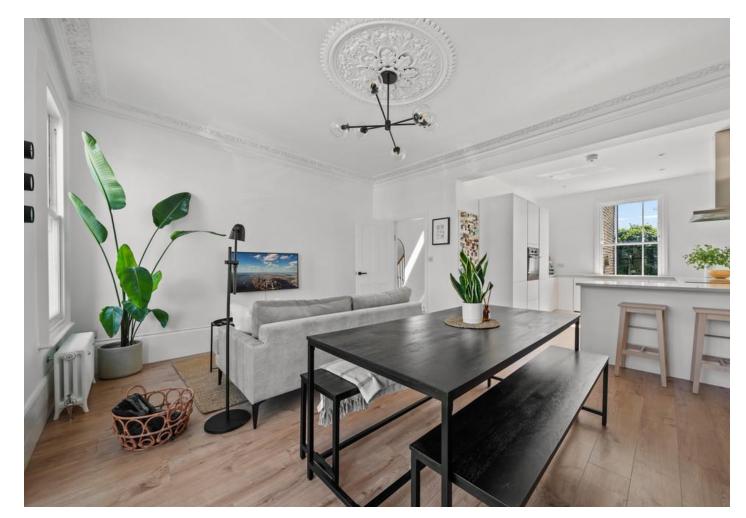

Moving on to the first floor, you'll find the highlight of this exceptional home—a generously proportioned open-plan kitchen reception area flooded with natural light. Large sash windows framed by original wood panels illuminate the space, while features such as a charming fireplace, original coving, and a central rose infuse character into the room. Newly installed wooden flooring complements the crisp white walls, creating a characterful and stylish ambience. The kitchen area boasts a range of sleek white units, complemented by integrated appliances including a fridge freezer, oven, hob, and extractor, along with the convenience of a Quooker tap providing instant boiling and filtered water.