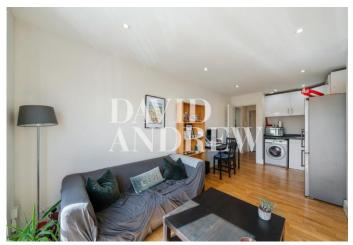

Property features include an open plan reception room with a modern kitchen, Juliet balcony, a spacious double bedroom, wood flooring throughout, ample storage, three-piece modern bathroom, gas central heating, double glazed windows and lots of natural light.

Located 0.3 miles from Finsbury Park Station, and just a short walk from restaurants, bars, parks, and shops. This is the perfect apartment for a couple or a single occupant. Offered Part Furnished, Available 20th of June.