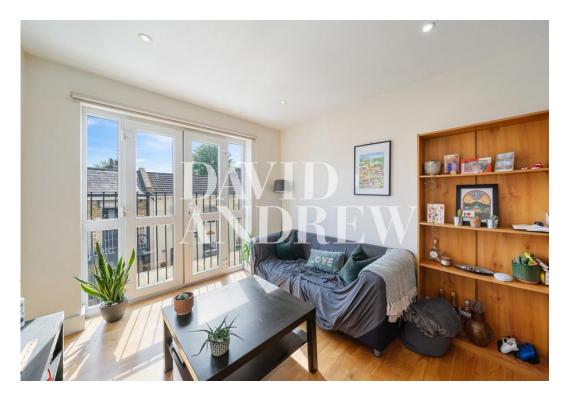

Property features include an open plan reception room with a modern kitchen, Juliet balcony, a spacious double bedroom, wood flooring throughout, ample storage, three-piece modern bathroom, gas central heating, double glazed windows and lots of natural light.

Located 0.3 miles from Finsbury Park Station, and just a short walk from restaurants, bars, parks, and shops. This is the perfect apartment for a couple or a single occupant. Offered Part Furnished, Available 20th of June.

- One Bedroom Apartment
- Open Plan Living
- Modern Kitchen
- Excellent Location

- Comprising 408SQFT/38SQM
- EPC Rating: D
- Offered Part Furnished
- Available 20th of June

your most valuable