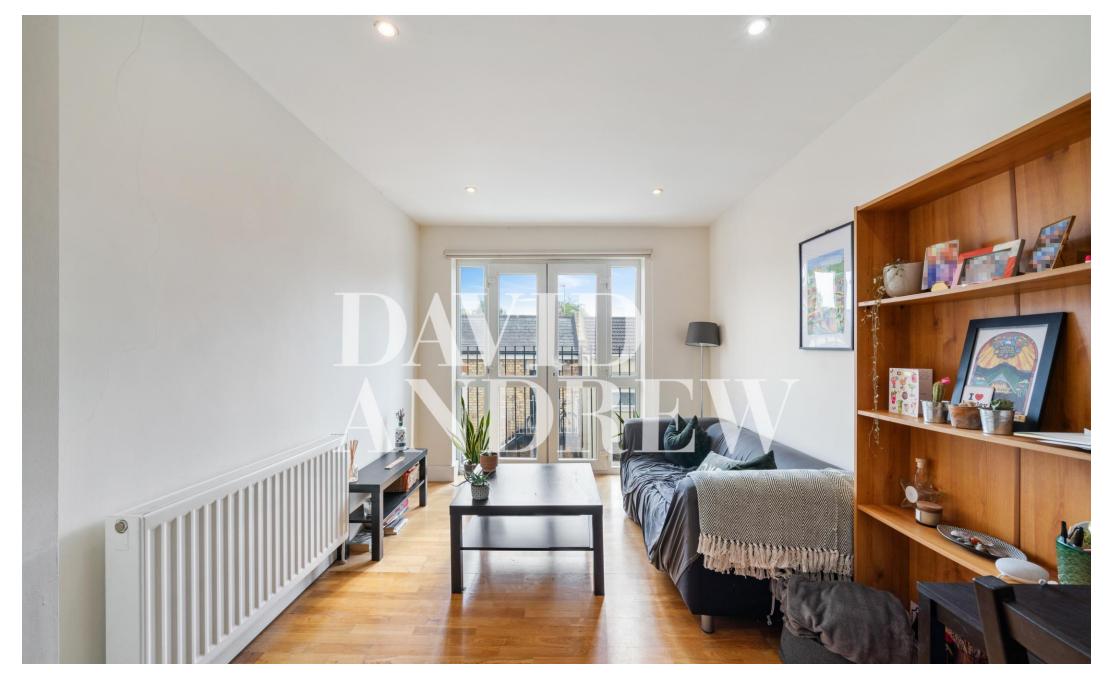

Property features include an open plan reception room with a modern kitchen, Juliet balcony, a spacious double bedroom, wood flooring throughout, ample storage, three-piece modern bathroom, gas central heating, double glazed windows and lots of natural light.

Located 0.3 miles from Finsbury Park Station, and just a short walk from restaurants, bars, parks, and shops. This is the perfect apartment for a couple or a single occupant. Offered Part Furnished, Available 20th of June.

- One Bedroom Apartment
- Open Plan Living
- Modern Kitchen
- Excellent Location

- Comprising 408SQFT/38SQM
- EPC Rating: D
- Offered Part Furnished
- Available 20th of June

your most valuable