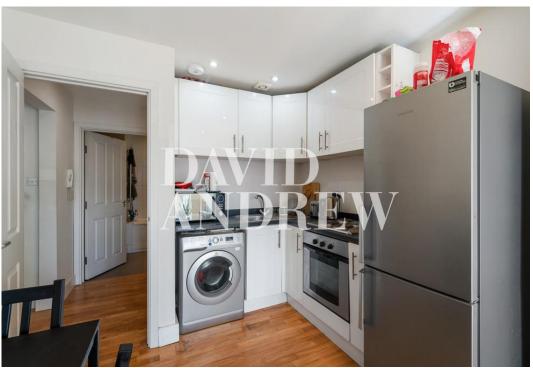

Property features include an open plan reception room with a modern kitchen, Juliet balcony, a spacious double bedroom, wood flooring throughout, ample storage, three-piece modern bathroom, gas central heating, double glazed windows and lots of natural light.