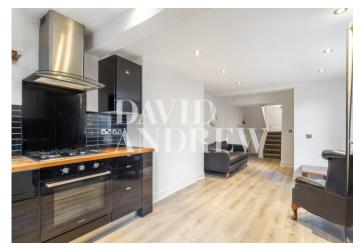

Nestled in Stroud Green, N4, this large two-bedroom property features; its own private garden, an open plan kitchen/living room, two quiet and practical double bedrooms, one fully fitted bathroom, wood flooring, gas central heating and ample storage throughout the apartment.

- Two Double Bedrooms
- Private Garden
- Period Features
- Wooden Flooring

- 876sqft/81.4sqm
- EPC Rating: D
- Offered Furnished
- Available 18th of June