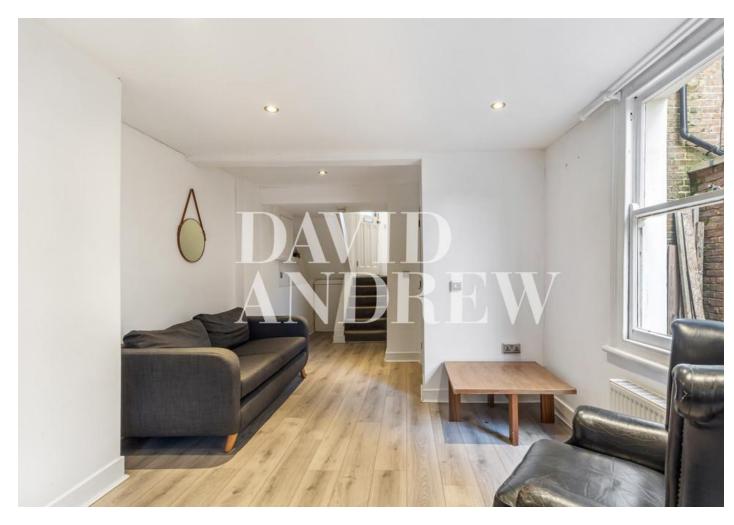

## £2,400 pcm

Presenting this spacious split level, ground floor two double bedroom apartment set in a Victorian conversion located in Finsbury Park with excellent transport links and a private garden.

Nestled in Stroud Green, N4, this large two-bedroom property features; its own private garden, an open plan kitchen/living room, two quiet and practical double bedrooms, one fully fitted bathroom, wood flooring, gas central heating and ample storage throughout the apartment.

- Two Double Bedrooms
- Private Garden
- Period Features
- Wooden Flooring

- 876sqft/81.4sqm
- EPC Rating: D
- Offered Furnished
- Available 18th of June