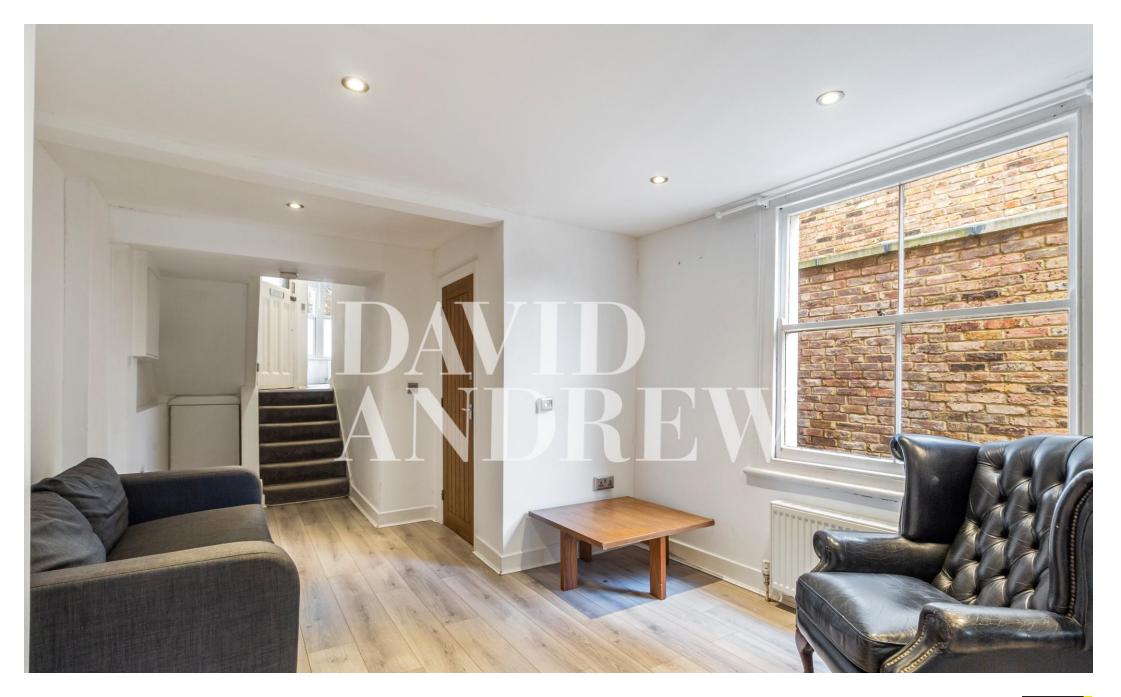

## £2,400 pcm

Presenting this spacious split level, ground floor two double bedroom apartment set in a Victorian conversion located in Finsbury Park with excellent transport links and a private garden.

Nestled in Stroud Green, N4, this large two-bedroom property features; its own private garden, an open plan kitchen/living room, two quiet and practical double bedrooms, one fully fitted bathroom, wood flooring, gas central heating and ample storage throughout the apartment.

- Two Double Bedrooms
- Private Garden
- Period Features
- Wooden Flooring

- 876sqft/81.4sqm
- EPC Rating: D
- Offered Furnished
- Available 18th of June