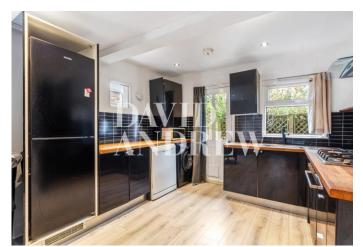

Nestled in Stroud Green, N4, this large two-bedroom property features; its own private garden, an open plan kitchen/living room, two quiet and practical double bedrooms, one fully fitted bathroom, wood flooring, gas central heating and ample storage throughout the apartment.

- Two Double Bedrooms
- Private Garden
- Period Features
- Wooden Flooring

- 876sqft/81.4sqm
- EPC Rating: D
- Offered Furnished
- Available 18th of June