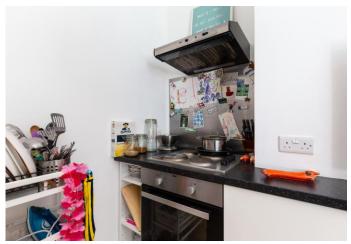

Internally the studio has plenty of natural light and built in storage, modern kitchen space and a separate private bathroom with shower and bath facilities. Benefitting from double glazing and overlooking the gardens to the rear, this studio is perfect for a single occupant.