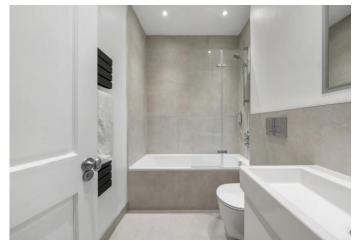

To the front, a grand main bedroom with impressive ceiling height and a large bay window, complete with modern shutters and white column radiators below. There is ample space for a king-size bed and storage of your choosing. Next door is a stylish bathroom suite, featuring full sized shower bath combination, inset WC, floating wash hand basin, and large heated towel rail.