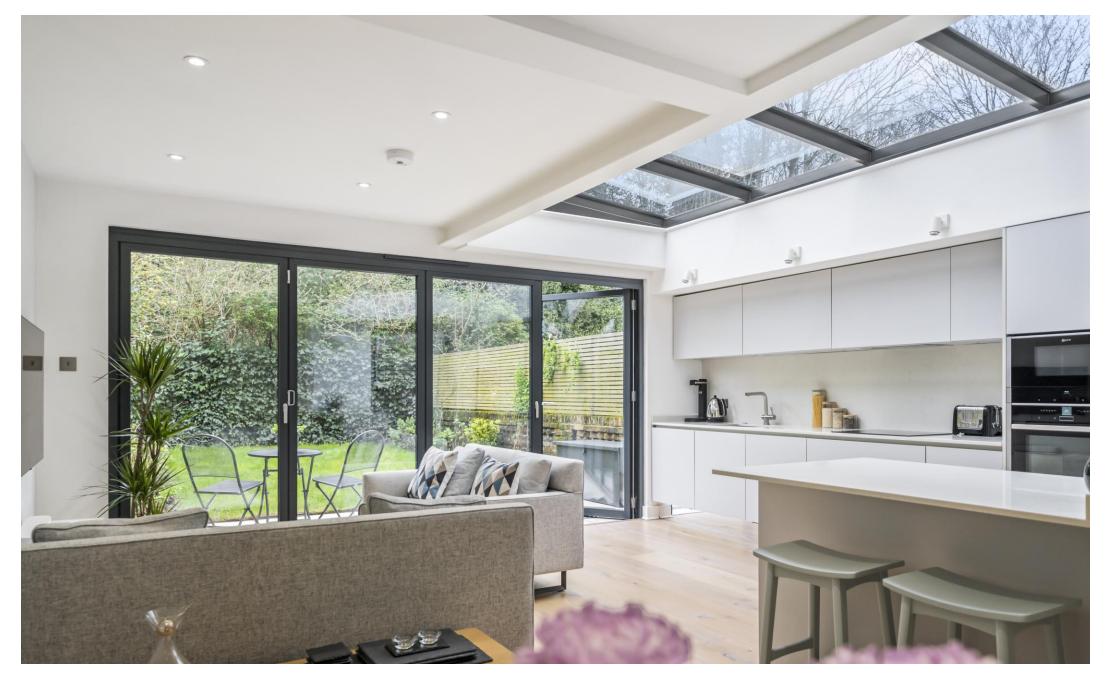

At the rear of this fine home is our favourite aspect; an exquisite open-plan living space showcasing a wonderful full width extension. The well-considered layout provides a large dining and relaxing seating area, the modern well equipped kitchen features Neff and Bosch appliances, a wine fridge, and a practical breakfast bar.

Crisp plasterwork, wooden flooring, and acres of glass perfectly frame the green and leafy outlook and endless sky views. Blessed with a highly desirable location directly backing onto the Parkland Walk Nature Reserve you will benefit from a tranquil private rear garden that is best described as a woodland view. Triple glazed bi-fold doors lead onto a pleasant patio, the garden is mainly laid to lawn with flowerbed borders with modern slatted fencing, creating the perfect space to forget you are in the hustle and bustle of busy North London.