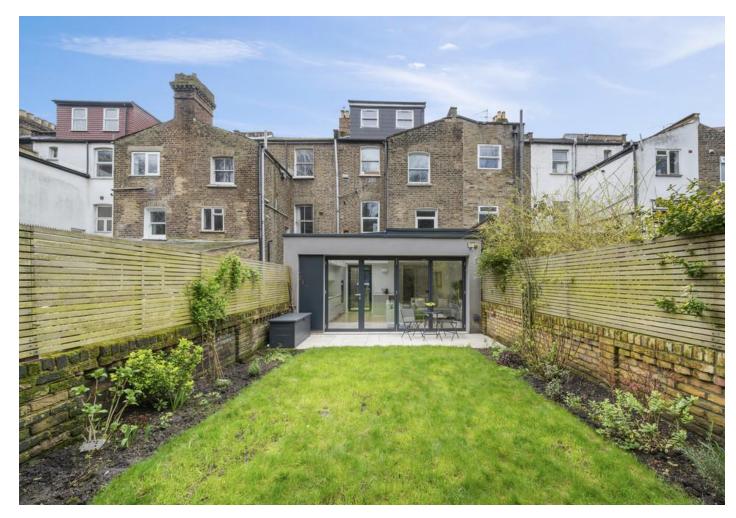

Crisp plasterwork, wooden flooring, and acres of glass perfectly frame the green and leafy outlook and endless sky views. Blessed with a highly desirable location directly backing onto the Parkland Walk Nature Reserve you will benefit from a tranquil private rear garden that is best described as a woodland view. Triple glazed bi-fold doors lead onto a pleasant patio, the garden is mainly laid to lawn with flowerbed borders with modern slatted fencing, creating the perfect space to forget you are in the hustle and bustle of busy North London.