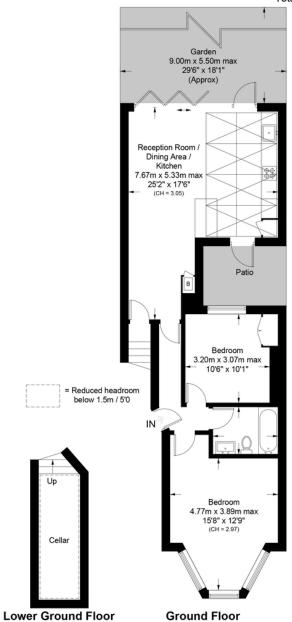

## Florence Road, N4

Approximate Gross Internal Area = 768 sq ft / 71.3 sq m (Excluding Reduced Headroom) Reduced Headroom = 73 sq ft / 6.8 sq m Total = 841 sq ft / 78.1 sq m

your most valuable

Highbury Office 90 Highbury Park London N5 2XE T (0)20 7354 9111