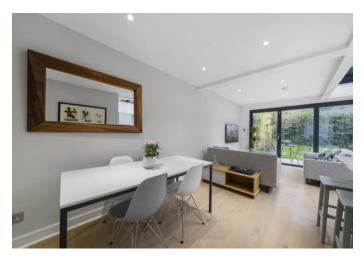

At the rear of this fine home is our favourite aspect; an exquisite open-plan living space showcasing a wonderful full width extension. The well-considered layout provides a large dining and relaxing seating area, the modern well equipped kitchen features Neff and Bosch appliances, a wine fridge, and a practical breakfast bar.

Crisp plasterwork, wooden flooring, and acres of glass perfectly frame the green and leafy outlook and endless sky views. Blessed with a highly desirable location directly backing onto the Parkland Walk Nature Reserve you will benefit from a tranquil private rear garden that is best described as a woodland view. Triple glazed bi-fold doors lead onto a pleasant patio, the garden is mainly laid to lawn with flowerbed borders with modern slatted fencing, creating the perfect space to forget you are in the hustle and bustle of busy North London.