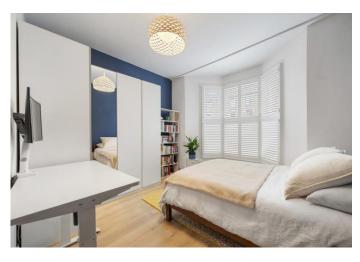

To the front, a grand main bedroom with impressive ceiling height and a large bay window, complete with modern shutters and white column radiators below. There is ample space for a king-size bed and storage of your choosing. Next door is a stylish bathroom suite, featuring full sized shower bath combination, inset WC, floating wash hand basin, and large heated towel rail.