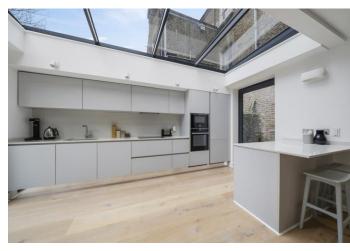

At the rear of this fine home is our favourite aspect; an exquisite open-plan living space showcasing a wonderful full width extension. The well-considered layout provides a large dining and relaxing seating area, the modern well equipped kitchen features Neff and Bosch appliances, a wine fridge, and a practical breakfast bar.

Crisp plasterwork, wooden flooring, and acres of glass perfectly frame the green and leafy outlook and endless sky views. Blessed with a highly desirable location directly backing onto the Parkland Walk Nature Reserve you will benefit from a tranquil private rear garden that is best described as a woodland view. Triple glazed bi-fold doors lead onto a pleasant patio, the garden is mainly laid to lawn with flowerbed borders with modern slatted fencing, creating the perfect space to forget you are in the hustle and bustle of busy North London.