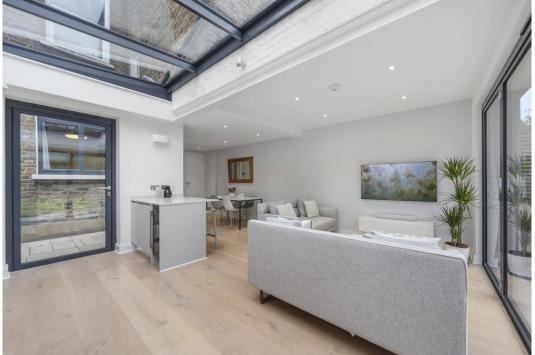

At the rear of this fine home is our favourite aspect; an exquisite open-plan living space showcasing a wonderful full width extension. The well-considered layout provides a large dining and relaxing seating area, the modern well equipped kitchen features Neff and Bosch appliances, a wine fridge, and a practical breakfast bar.

Crisp plasterwork, wooden flooring, and acres of glass perfectly frame the green and leafy outlook and endless sky views. Blessed with a highly desirable location directly backing onto the Parkland Walk Nature Reserve you will benefit from a tranquil private rear garden that is best described as a woodland view. Triple glazed bi-fold doors lead onto a pleasant patio, the garden is mainly laid to lawn with flowerbed borders with modern slatted fencing, creating the perfect space to forget you are in the hustle and bustle of busy North London.