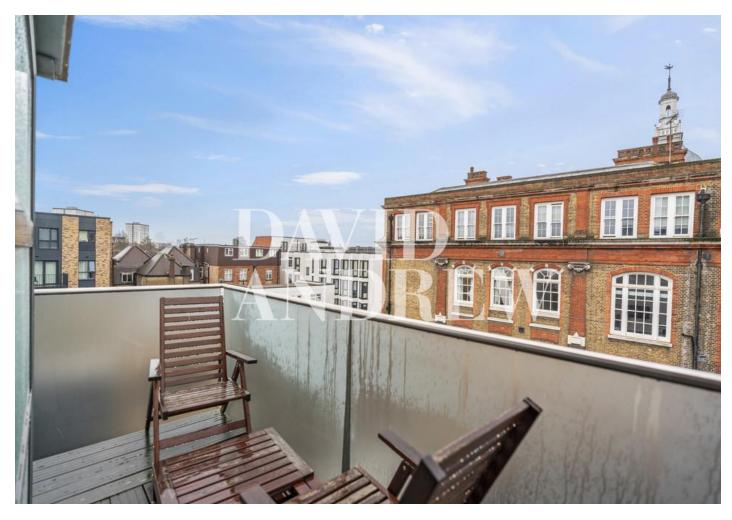

## £2,600 pcm

Stunning two-bed apartment with two bathrooms and a private balcony with views over the London skyline. Set on the fourth floor of this popular modern development Tiltman Place, ideally located within the old Hornsey swimming baths moments from Finsbury Park & Holloway Road stations.

The property comprises of a large open plan reception room, fully fitted modern kitchen, private balcony with views over the London skyline, two good size double bedrooms, two modern bathrooms, modern high-spec finish, ample storage throughout, double glazed windows and real wood flooring throughout. Further benefits include a 24-hour concierge and lift access to your apartment.