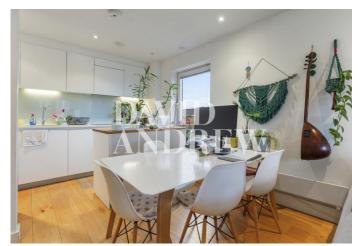

The property comprises of a large open plan reception room, fully fitted modern kitchen, private balcony with views over the London skyline, two good size double bedrooms, two modern bathrooms, modern high-spec finish, ample storage throughout, double glazed windows and real wood flooring throughout. Further benefits include a 24-hour concierge and lift access to your apartment.

- Two Double Bedrooms
- Private Balcony
- Sought after Private Development Offered Furnished
- High Spec Finishings throughout
- EPC Rating C

Comprising: 757sqft/70.3sqm

ut• Available 22nd of March