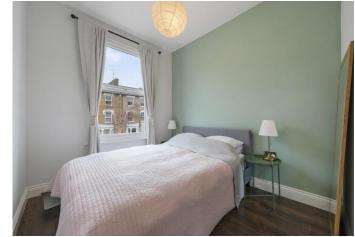

A central hallway leads to the first of the two bedrooms, a versatile space, great for a guest bedroom, nursery, or study. A large window provides fantastic natural light and a pretty view over the neighbouring gardens, and bespoke built-in storage adds a touch of practicality. Next door, a striking, fully tiled three-piece shower room, where white metro brick tiling creates a stylish backdrop, highlighting the double walk-in shower complete with rainfall shower head. A pedestal hand wash basin, low level WC and heated towel rail all add to the spa-like experience.

To the front, a separate reception room awaits, where natural light streams in through the large window adding to the inviting atmosphere. There's enough space for living and dining areas, creating a perfect space to unwind or entertain family and friends. Next door, the main bedroom comfortably fits a king bed, again boasting fantastic natural light and benefitting from a spacious walk-in ward robe/storage room.