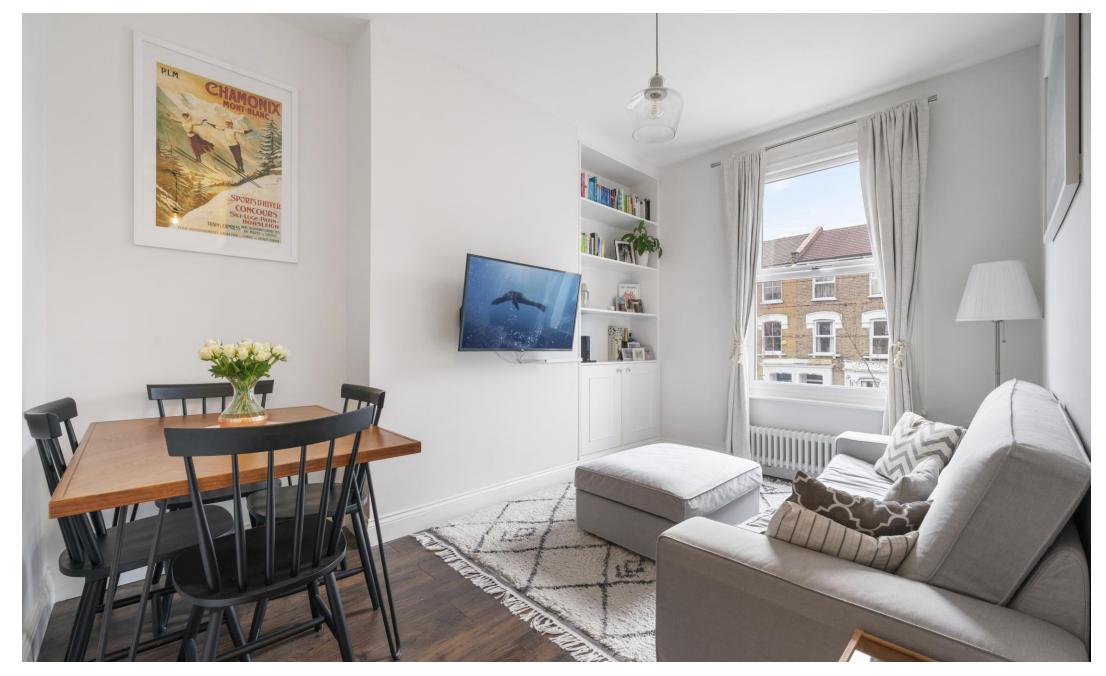

To the front, a separate reception room awaits, where natural light streams in through the large window adding to the inviting atmosphere. There's enough space for living and dining areas, creating a perfect space to unwind or entertain family and friends. Next door, the main bedroom comfortably fits a king bed, again boasting fantastic natural light and benefitting from a spacious walk-in ward robe/storage room.