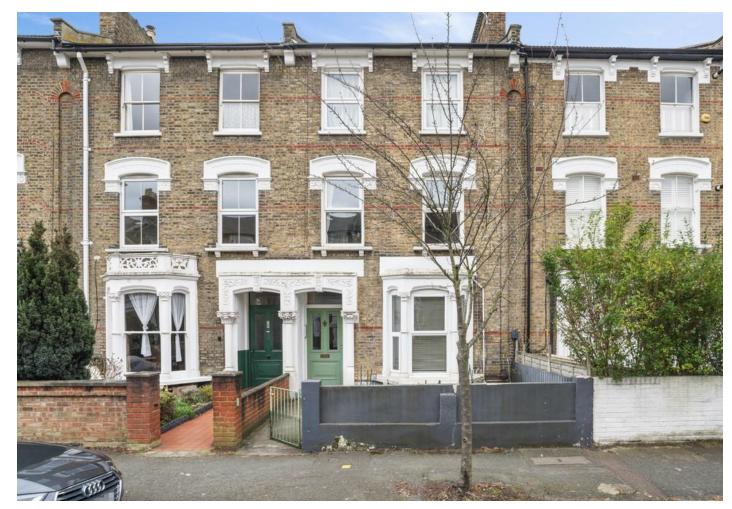

# Victoria Road N4

We're delighted to present this fantastic two-bedroom flat, a perfect first home or rental investment nestled in the heart of Stroud Green N4.

The flat is arranged over the first floor of an attractive, well-maintained period property, offering 511 SQ FT/ 47.5 SQ M of living space presented in immaculate condition. Upon entering, you'll be greeted by a charming farmhouse-style kitchen. A range of shaker-style wall and base units provide excellent storage and space for essential appliances. Wooden work surfaces, a stylish Butler sink, traditional brassware and striking metro tile splashback combine beautifully, further enhancing the space.

Situated on a sought-after residential road in Finsbury Park/Stroud Green, the property is perfectly placed to take full advantage of transport links of Finsbury Park Station (Piccadilly & Victoria lines, National Rail and Thameslink services) and Crouch Hill (Overground), as well as the wonderful selection of coffee shops, bars, and restaurants in both Stroud Green and Crouch End.