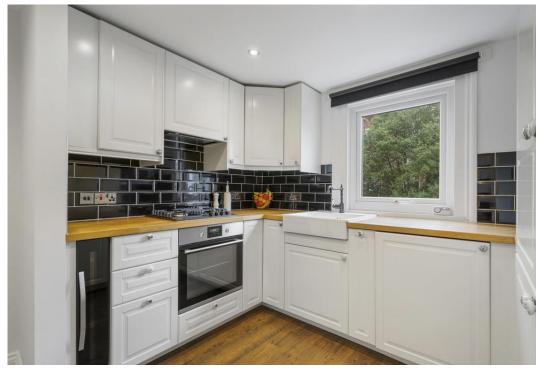

# Victoria Road N4

We're delighted to present this fantastic two-bedroom flat, a perfect first home or rental investment nestled in the heart of Stroud Green N4.

The flat is arranged over the first floor of an attractive, well-maintained period property, offering 511 SQ FT/ 47.5 SQ M of living space presented in immaculate condition. Upon entering, you'll be greeted by a charming farmhouse-style kitchen. A range of shaker-style wall and base units provide excellent storage and space for essential appliances. Wooden work surfaces, a stylish Butler sink, traditional brassware and striking metro tile splashback combine beautifully, further enhancing the space.