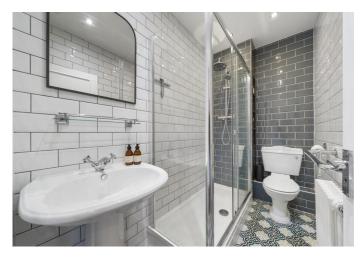

A central hallway leads to the first of the two bedrooms, a versatile space, great for a guest bedroom, nursery, or study. A large window provides fantastic natural light and a pretty view over the neighbouring gardens, and bespoke built-in storage adds a touch of practicality. Next door, a striking, fully tiled three-piece shower room, where white metro brick tiling creates a stylish backdrop, highlighting the double walk-in shower complete with rainfall shower head. A pedestal hand wash basin, low level WC and heated towel rail all add to the spa-like experience.