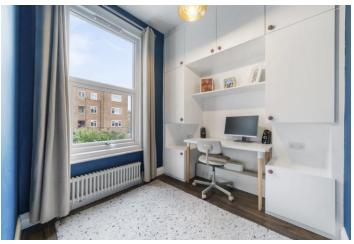

A central hallway leads to the first of the two bedrooms, a versatile space, great for a guest bedroom, nursery, or study. A large window provides fantastic natural light and a pretty view over the neighbouring gardens, and bespoke built-in storage adds a touch of practicality. Next door, a striking, fully tiled three-piece shower room, where white metro brick tiling creates a stylish backdrop, highlighting the double walk-in shower complete with rainfall shower head. A pedestal hand wash basin, low level WC and heated towel rail all add to the spa-like experience.