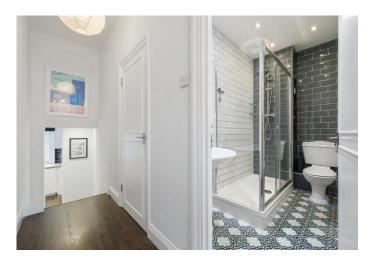

A central hallway leads to the first of the two bedrooms, a versatile space, great for a guest bedroom, nursery, or study. A large window provides fantastic natural light and a pretty view over the neighbouring gardens, and bespoke built-in storage adds a touch of practicality. Next door, a striking, fully tiled three-piece shower room, where white metro brick tiling creates a stylish backdrop, highlighting the double walk-in shower complete with rainfall shower head. A pedestal hand wash basin, low level WC and heated towel rail all add to the spa-like experience.