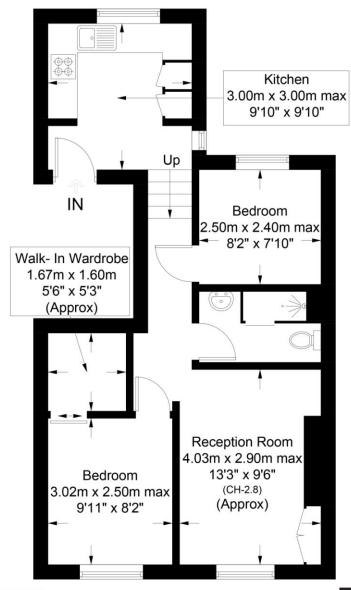

## Victoria Road, N4

Approximate Gross Internal Area = 511 sq ft / 47.5 sq m

### General Contact

E info@davidandrew.co.uk

W www.davidandrew.co.uk

This plan is for layout guidance only. Not drawn to scale unless stated. Windows and door openings are approximate. Whilst every care is taken in the preparation of this plan, please check all dimensions, shapes and compass bearings before making any decisions reliant upon them. (ID1045468)