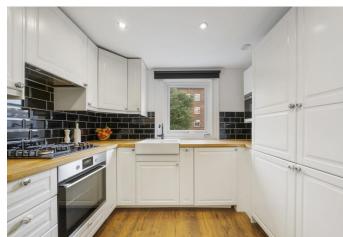

The flat is arranged over the first floor of an attractive, well-maintained period property, offering 511 SQ FT/ 47.5 SQ M of living space presented in immaculate condition. Upon entering, you'll be greeted by a charming farmhouse-style kitchen. A range of shaker-style wall and base units provide excellent storage and space for essential appliances. Wooden work surfaces, a stylish Butler sink, traditional brassware and striking metro tile splashback combine beautifully, further enhancing the space.