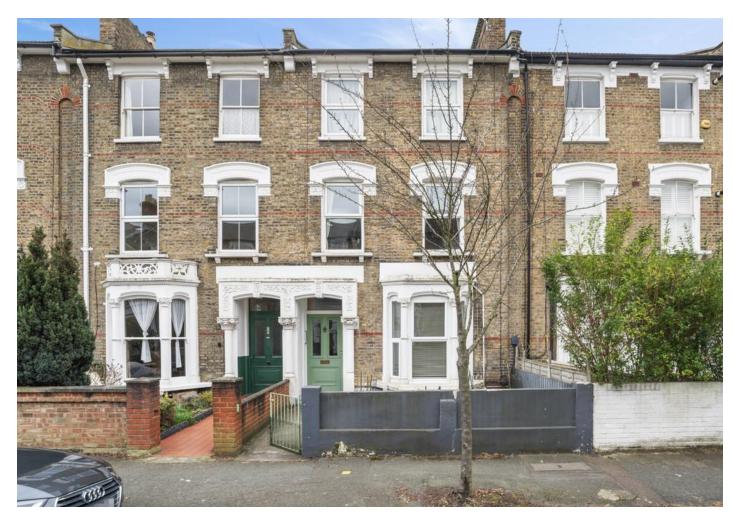

## Victoria Road, N4 3SQ

Guide Price **£490,000** Long Leasehold

Victoria Road N4

We're delighted to present this fantastic two-bedroom flat, a perfect first home or rental investment nestled in the heart of Stroud Green N4.

The flat is arranged over the first floor of an attractive, well-maintained period property, offering 511 SQ FT/ 47.5 SQ M of living space presented in immaculate condition. Upon entering, you'll be greeted by a charming farmhouse-style kitchen. A range of shaker-style wall and base units provide excellent storage and space for essential appliances. Wooden work surfaces, a stylish Butler sink, traditional brassware and striking metro tile splashback combine beautifully, further enhancing the space.