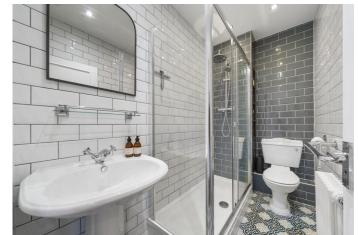

A central hallway leads to the first of the two bedrooms, a versatile space, great for a guest bedroom, nursery, or study. A large window provides fantastic natural light and a pretty view over the neighbouring gardens, and bespoke built-in storage adds a touch of practicality. Next door, a striking, fully tiled three-piece shower room, where white metro brick tiling creates a stylish backdrop, highlighting the double walk-in shower complete with rainfall shower head. A pedestal hand wash basin, low level WC and heated towel rail all add to the spa-like experience.