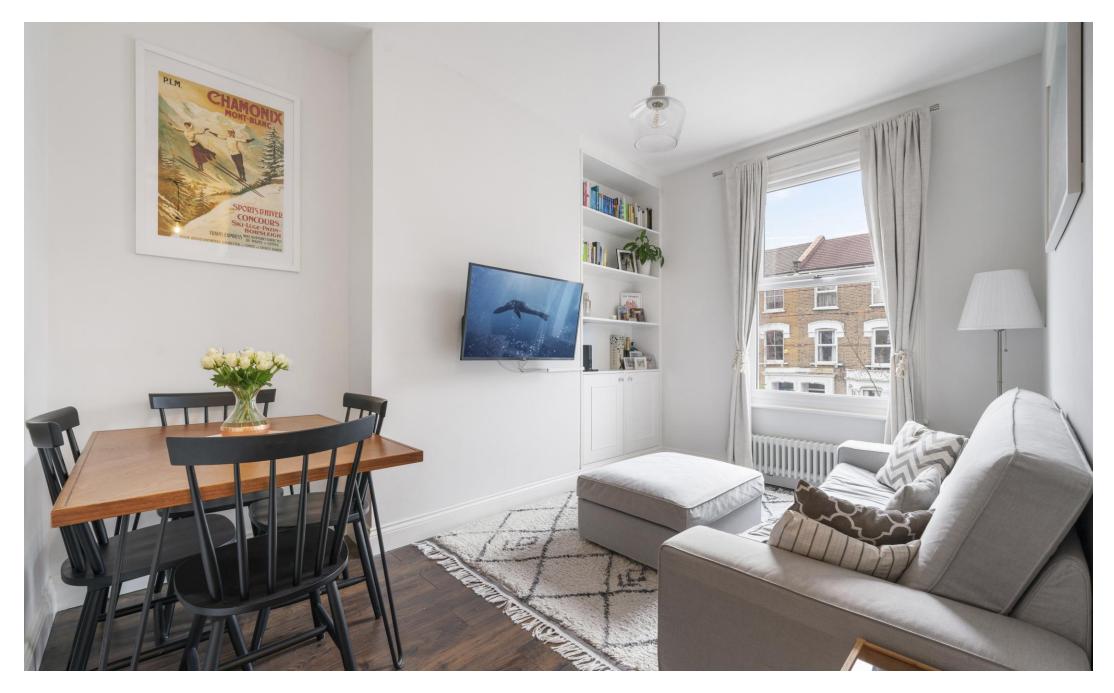

To the front, a separate reception room awaits, where natural light streams in through the large window adding to the inviting atmosphere. There's enough space for living and dining areas, creating a perfect space to unwind or entertain family and friends. Next door, the main bedroom comfortably fits a king bed, again boasting fantastic natural light and benefitting from a spacious walk-in wardrobe/storage room.