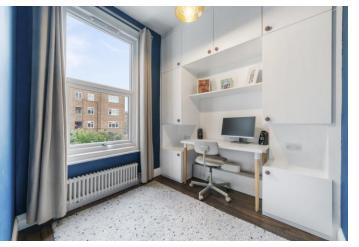

A central hallway leads to the first of the two bedrooms, a versatile space, great for a guest bedroom, nursery, or study. A large window provides fantastic natural light and a pretty view over the neighbouring gardens, and bespoke built-in storage adds a touch of practicality. Next door, a striking, fully tiled three-piece shower room, where white metro brick tiling creates a stylish backdrop, highlighting the double walk-in shower complete with rainfall shower head. A pedestal hand wash basin, low level WC and heated towel rail all add to the spa-like experience.