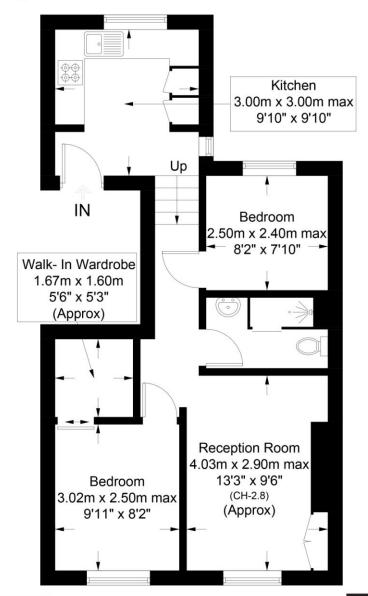

The flat is arranged over the first floor of an attractive, well-maintained period property, offering 511 SQ FT/ 47.5 SQ M of living space presented in immaculate condition. Upon entering, you'll be greeted by a charming farmhouse-style kitchen. A range of shaker-style wall and base units provide excellent storage and space for essential appliances. Wooden work surfaces, a stylish Butler sink, traditional brassware and striking metro tile splashback combine beautifully, further enhancing the space.

A central hallway leads to the first of the two bedrooms, a versatile space, great for a guest bedroom, nursery, or study. A large window provides fantastic natural light and a pretty view over the neighbouring gardens, and bespoke built-in storage adds a touch of practicality. Next door, a striking, fully tiled three-piece shower room, where white metro brick tiling creates a stylish backdrop, highlighting the double walk-in shower complete with rainfall shower head. A pedestal hand wash basin, low level WC and heated towel rail all add to the spa-like experience.

To the front, a separate reception room awaits, where natural light streams in through the large window adding to the inviting atmosphere. There's enough space for living and dining areas, creating a perfect space to unwind or entertain family and friends. Next door, the main bedroom comfortably fits a king bed, again boasting fantastic natural light and benefitting from a spacious walk-in wardrobe/storage room.

## Victoria Road, N4

Approximate Gross Internal Area = 511 sq ft / 47.5 sq m

your most valuable asset

Certified

Property Measurer

RICS

This plan is for layout guidance only. Not drawn to scale unless stated. Windows and door openings are approximate. Whilst every care is taken in the preparation of this plan, please check all dimensions, shapes and compass bearings before making any decisions reliant upon them. (ID1045468)