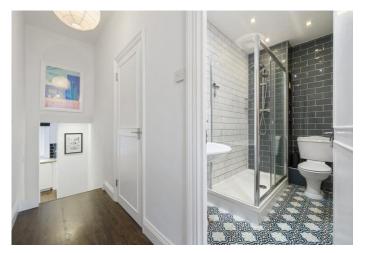

A central hallway leads to the first of the two bedrooms, a versatile space, great for a guest bedroom, nursery, or study. A large window provides fantastic natural light and a pretty view over the neighbouring gardens, and bespoke built-in storage adds a touch of practicality. Next door, a striking, fully tiled three-piece shower room, where white metro brick tiling creates a stylish backdrop, highlighting the double walk-in shower complete with rainfall shower head. A pedestal hand wash basin, low level WC and heated towel rail all add to the spa-like experience.