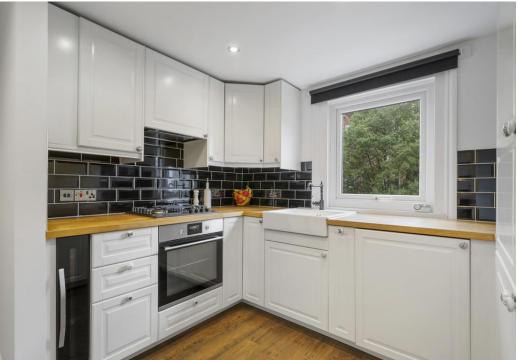

The flat is arranged over the first floor of an attractive, well-maintained period property, offering 511 SQ FT/ 47.5 SQ M of living space presented in immaculate condition. Upon entering, you'll be greeted by a charming farmhouse-style kitchen. A range of shaker-style wall and base units provide excellent storage and space for essential appliances. Wooden work surfaces, a stylish Butler sink, traditional brassware and striking metro tile splashback combine beautifully, further enhancing the space.