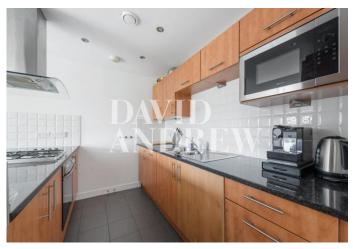

Features include a spacious open plan reception room, a fully fitted modern kitchen with a breakfast bar, two double bedrooms, a modern bathroom, wood flooring, carpeted in the bedrooms, double glazed windows, high ceilings, an abundance of storage space, gas central heating and two private balconies with views over the London skyline.

- Two Double Bedrooms
- Two Private Balconies
- Open Plan
- Modern Fully Fitted Kitchen
- 635sqft/59sqm
- EPC Rating: B
- Offered Furnished
- Available 2nd December

Address: