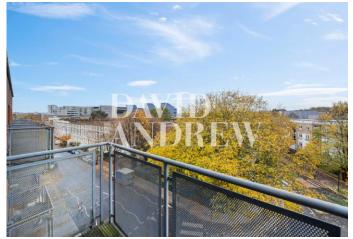

Features include a spacious open plan reception room, a fully fitted modern kitchen with a breakfast bar, two double bedrooms, a modern bathroom, wood flooring, carpeted in the bedrooms, double glazed windows, high ceilings, an abundance of storage space, gas central heating and two private balconies with views over the London skyline.

- Two Double Bedrooms
- Two Private Balconies
- Open Plan
- Modern Fully Fitted Kitchen
- 635sqft/59sqm
- EPC Rating: B
- Offered Furnished
- Available 2nd December

Address: