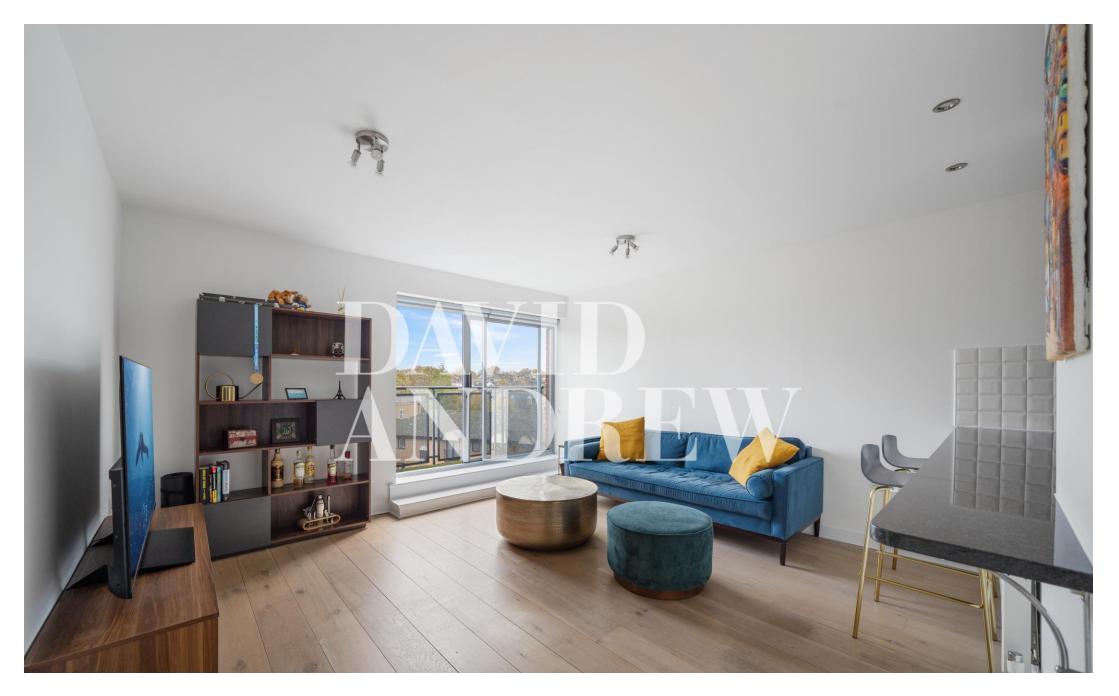

Features include a spacious open plan reception room, a fully fitted modern kitchen with a breakfast bar, two double bedrooms, a modern bathroom, wood flooring, carpeted in the bedrooms, double glazed windows, high ceilings, an abundance of storage space, gas central heating and two private balconies with views over the London skyline.

- Two Double Bedrooms
- Two Private Balconies
- Open Plan
- Modern Fully Fitted Kitchen
- 635sqft/59sqm
- EPC Rating: B
- Offered Furnished
- Available 2nd December

Address: