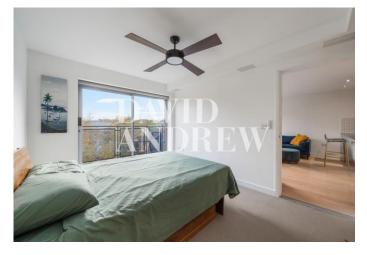

Features include a spacious open plan reception room, a fully fitted modern kitchen with a breakfast bar, two double bedrooms, a modern bathroom, wood flooring, carpeted in the bedrooms, double glazed windows, high ceilings, an abundance of storage space, gas central heating and two private balconies with views over the London skyline.

- Two Double Bedrooms
- Two Private Balconies
- Open Plan
- Modern Fully Fitted Kitchen
- 635sqft/59sqm
- EPC Rating: B
- Offered Furnished
- Available 2nd December

Address: