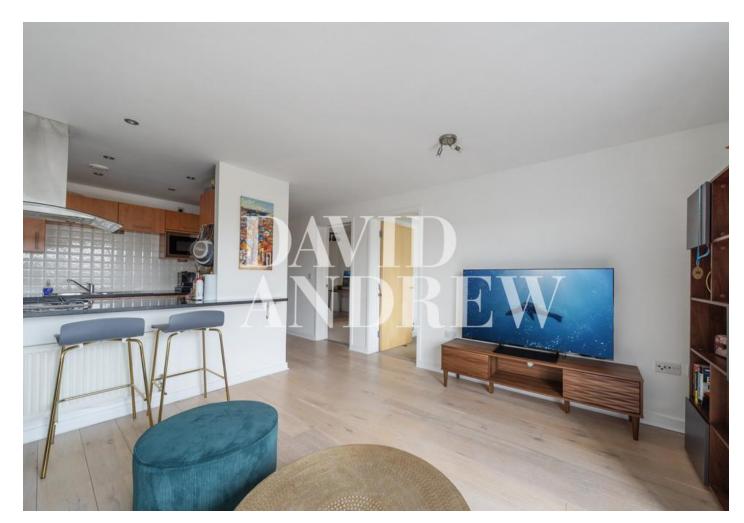

Features include a spacious open plan reception room, a fully fitted modern kitchen with a breakfast bar, two double bedrooms, a modern bathroom, wood flooring, carpeted in the bedrooms, double glazed windows, high ceilings, an abundance of storage space, gas central heating and two private balconies with views over the London skyline.

- Two Double Bedrooms
- Two Private Balconies
- Open Plan
- Modern Fully Fitted Kitchen
- 635sqft/59sqm
- EPC Rating: B
- Offered Furnished
- Available 2nd December

Address: