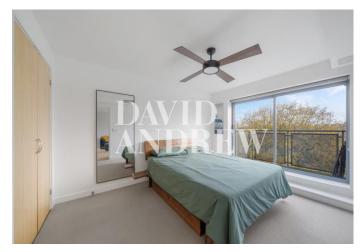

Features include a spacious open plan reception room, a fully fitted modern kitchen with a breakfast bar, two double bedrooms, a modern bathroom, wood flooring, carpeted in the bedrooms, double glazed windows, high ceilings, an abundance of storage space, gas central heating and two private balconies with views over the London skyline.

- Two Double Bedrooms
- Two Private Balconies
- Open Plan
- Modern Fully Fitted Kitchen
- 635sqft/59sqm
- EPC Rating: B
- Offered Furnished
- Available 2nd December

Address: