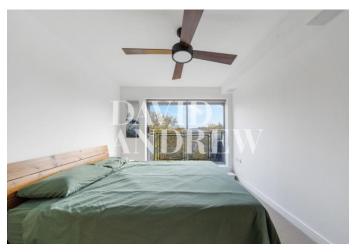

Features include a spacious open plan reception room, a fully fitted modern kitchen with a breakfast bar, two double bedrooms, a modern bathroom, wood flooring, carpeted in the bedrooms, double glazed windows, high ceilings, an abundance of storage space, gas central heating and two private balconies with views over the London skyline.

- Two Double Bedrooms
- Two Private Balconies
- Open Plan
- Modern Fully Fitted Kitchen
- 635sqft/59sqm
- EPC Rating: B
- Offered Furnished
- Available 2nd December

Address: