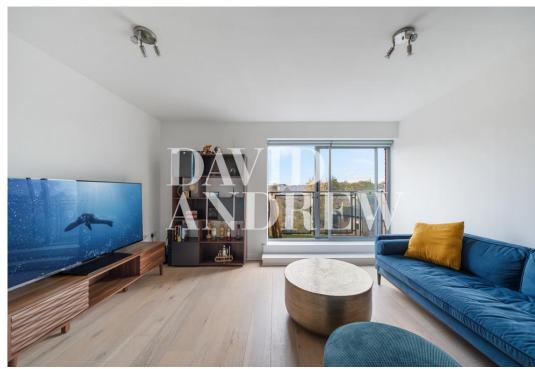

Features include a spacious open plan reception room, a fully fitted modern kitchen with a breakfast bar, two double bedrooms, a modern bathroom, wood flooring, carpeted in the bedrooms, double glazed windows, high ceilings, an abundance of storage space, gas central heating and two private balconies with views over the London skyline.

- Two Double Bedrooms
- Two Private Balconies
- Open Plan
- Modern Fully Fitted Kitchen
- 635sqft/59sqm
- EPC Rating: B
- Offered Furnished
- Available 2nd December

Address: