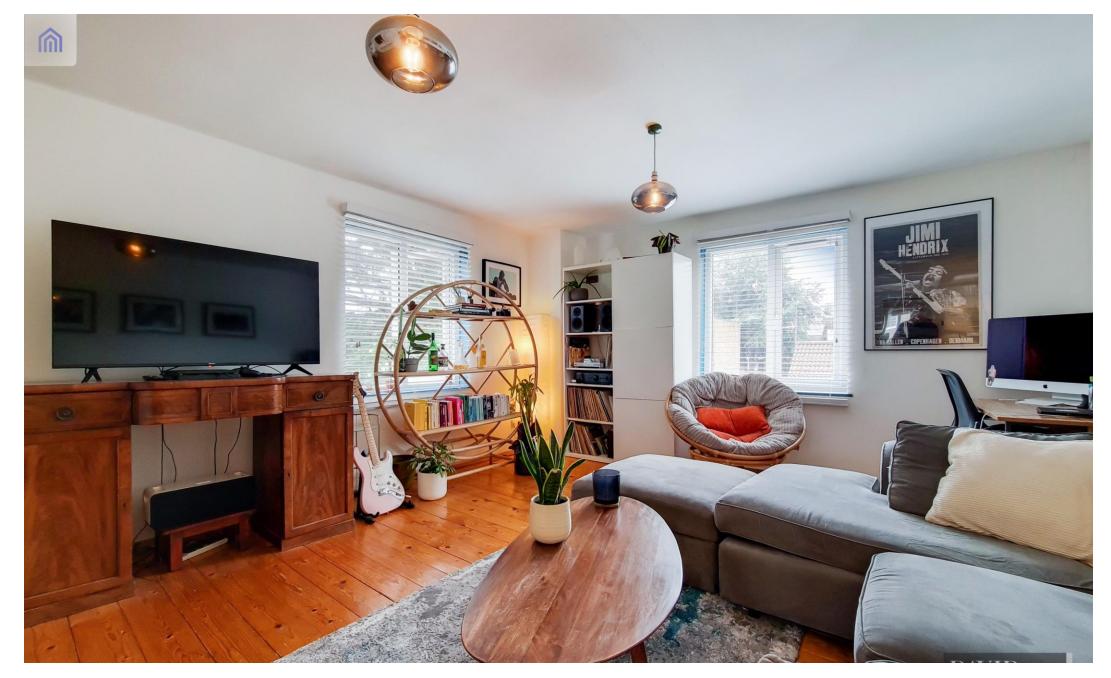

# £1,750 pcm

Stunning one bedroom apartment set on the top floor of this private development located in a quiet modern mews 0.9 miles from Finsbury Park and Archway Stations.

The property has an extremely spacious lounge with plenty of natural light, double glazed windows throughout, stripped wooden flooring, a separate kitchen & a large, fully tilled bathroom with bath and shower facilities. To the rear of the building there is a generously sized bedroom with built-in storage and a peaceful outlook.

- One Bedroom Apartment
- Separate Kitchen
- Small Private Mews
- 0.9 Miles from Finsbury Park Tube Available 31st of October
- Comprising 511sqft/48sqm
- EPC Rating: D
- Offered Part Furnished