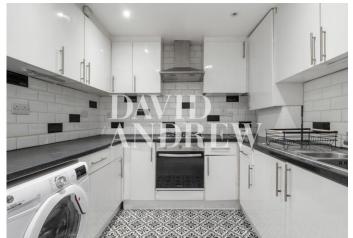

## £2,250 pcm

Presenting this spacious ground floor two double bedroom apartment set in a Victorian conversion located in Finsbury Park with excellent transport links and a private garden.

Nestled in Stroud Green, N4, this large two-bedroom property features; its own private garden, semi open plan kitchen/living room, two quiet and practical double bedrooms, one fully fitted bathroom, wood flooring, gas central heating and ample storage throughout the apartment.

- Two Double Bedrooms
- Private Garden
- Semi Open Plan
- Fully Fitted Modern Kitchen
- Comprising 624sqft/58sqm
- EPC Rating: C
- Offered Furnished or Part Furnished
- Available Now

your most valuable