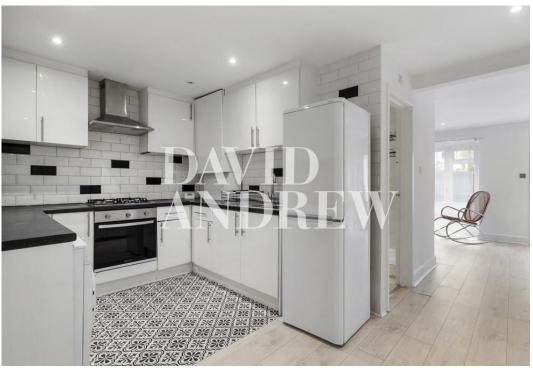

## £2,250 pcm

Presenting this spacious ground floor two double bedroom apartment set in a Victorian conversion located in Finsbury Park with excellent transport links and a private garden.

Nestled in Stroud Green, N4, this large two-bedroom property features; its own private garden, semi open plan kitchen/living room, two quiet and practical double bedrooms, one fully fitted bathroom, wood flooring, gas central heating and ample storage throughout the apartment.

- Two Double Bedrooms
- Private Garden
- Semi Open Plan
- Fully Fitted Modern Kitchen
- Comprising 624sqft/58sqm
- EPC Rating: C
- Offered Furnished or Part Furnished
- Available Now

your most valuable