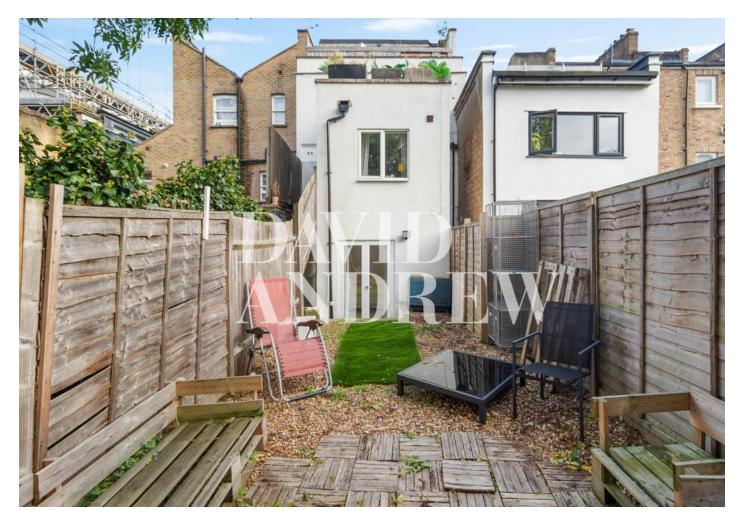

## £2,250 pcm

Presenting this spacious ground floor two double bedroom apartment set in a Victorian conversion located in Finsbury Park with excellent transport links and a private garden.

Nestled in Stroud Green, N4, this large two-bedroom property features; its own private garden, semi open plan kitchen/living room, two quiet and practical double bedrooms, one fully fitted bathroom, wood flooring, gas central heating and ample storage throughout the apartment.

- Two Double Bedrooms
- Private Garden
- Semi Open Plan
- Fully Fitted Modern Kitchen
- Comprising 624sqft/58sqm
- EPC Rating: C
- Offered Furnished or Part Furnished
- Available Now

your most valuable