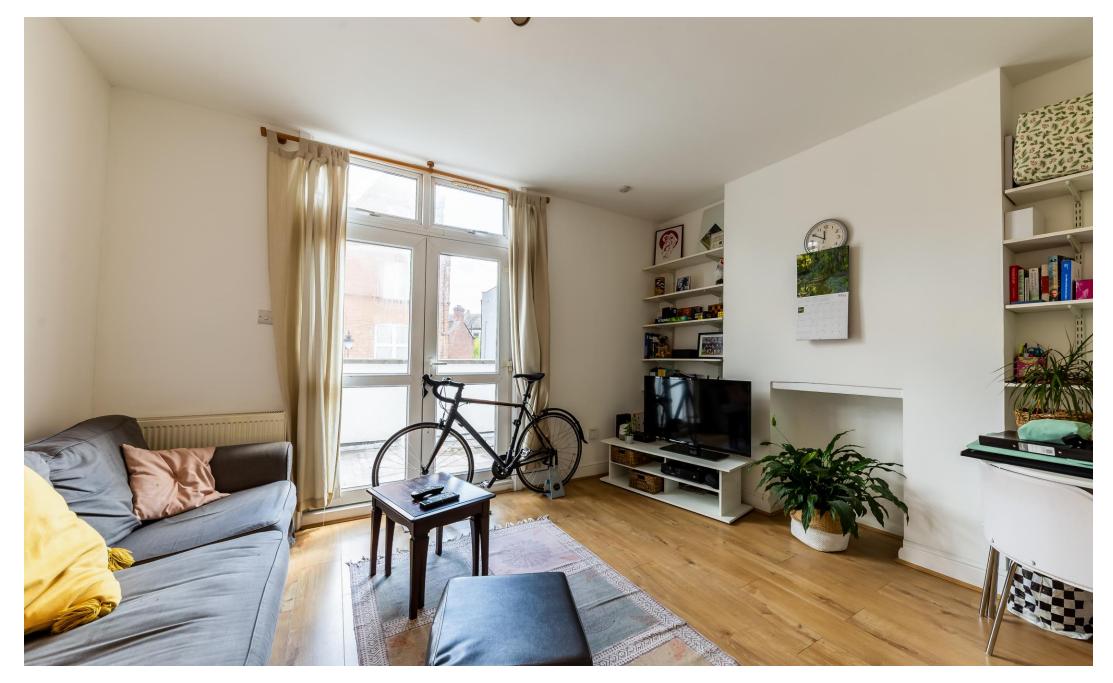

## £1,800 pcm

A stunning one-bedroom apartment with a spacious balcony, set on the first floor of this period conversion located in the heart of Stroud Green moments from Finsbury Park Station. New Pictures coming soon, current photos do not reflect the current condition of the apartment.

Property features include a spacious reception room with access to a private balcony, semi open plan kitchen, a large double bedroom, ample storage throughout, boasting natural light, wood flooring, gas central heating, double glazed windows, and a threepiece bathroom.

Located in a prime location, just a short 10 minute walk from Finsbury Park Station, as well as all the local amenities Stroud Green has to offer. Offered Part Furnished, Available 6th of August.

- Private Balcony
- Semi Open Plar
- Council Tax: Band D