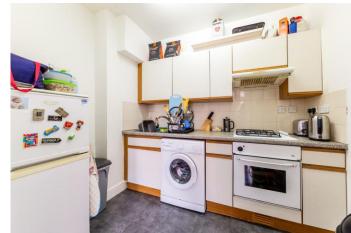

Property features include a spacious reception room with access to a private balcony, semi open plan kitchen, a large double bedroom, ample storage throughout, boasting natural light, wood flooring, gas central heating, double glazed windows, and a threepiece bathroom.