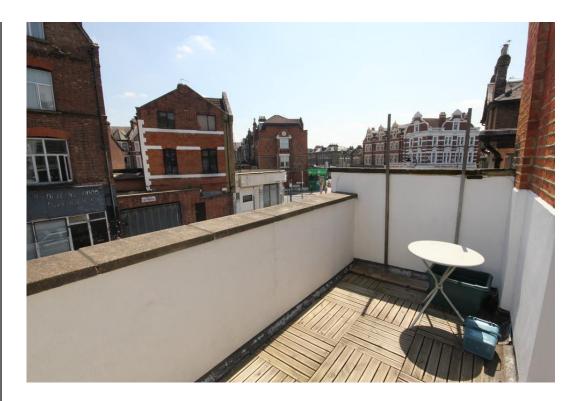

Property features include a spacious reception room with access to a private balcony, semi open plan kitchen, a large double bedroom, ample storage throughout, boasting natural light, wood flooring, gas central heating, double glazed windows, and a threepiece bathroom.