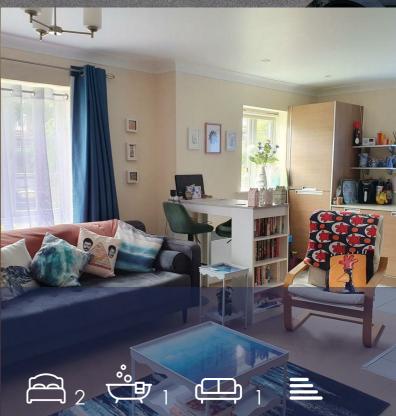

and light open plan lounge/kitchen with integrated appliances inc dishwasher.

Well presented around floor, two bedroom apartment within a couple of minutes walk to

Large Master bedroom, with Jack and Jill access to large bathroom with bath and seperate shower cubicle. Good sized 2nd bedroom.