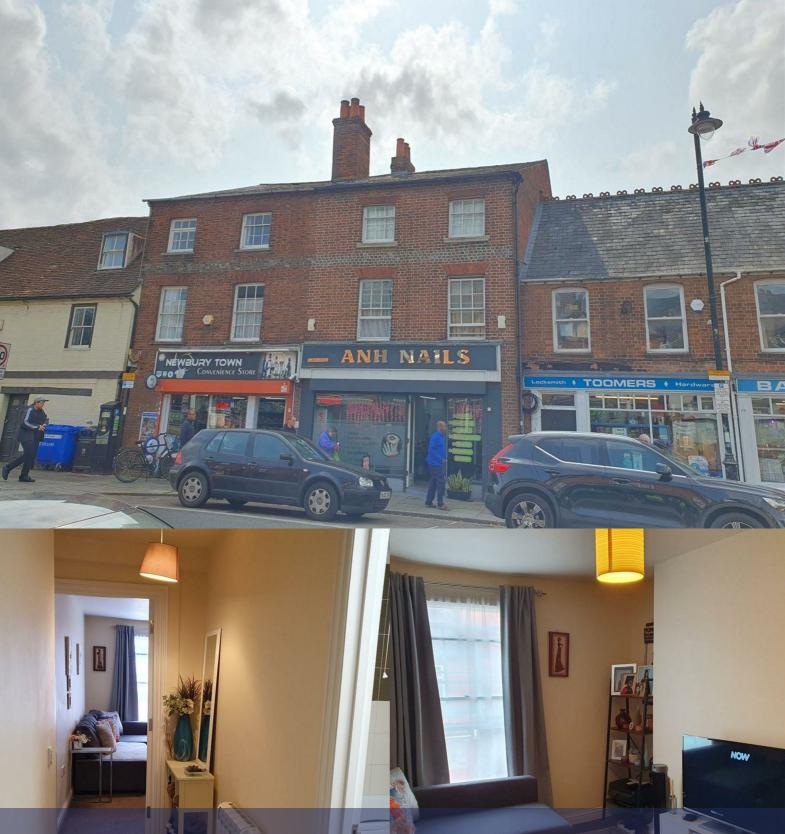

## Viewing

Please contact our Girard Lettings Office on 01635 551911 if you wish to arrange a viewing appointment for this property or require further information.

Located in the town centre above a nail salon and with an entrance tucked away just off Bartholomew Street lies this 2 double bedroom flat that is just a couple of minutes walk to Newbury train station

The property is accessed via an secure external front door and modern communal hallway. The private front door leads to a good sized hallway with room for coats and shoes. To the front of the property is a light, good sized lounge with second double bedroom next door. Modern kitchen including space for fridge/freezer washing machine, and tumble dryer (to be supplied by tenant).

To the rear of the property is a large Master bedroom with plenty of room for furniture and a modern bathroom with shower over bath.

Outside the property benefits from unallocated off road parking for 1 car and permit parking (available from West Berks Council) on the road directly outside.