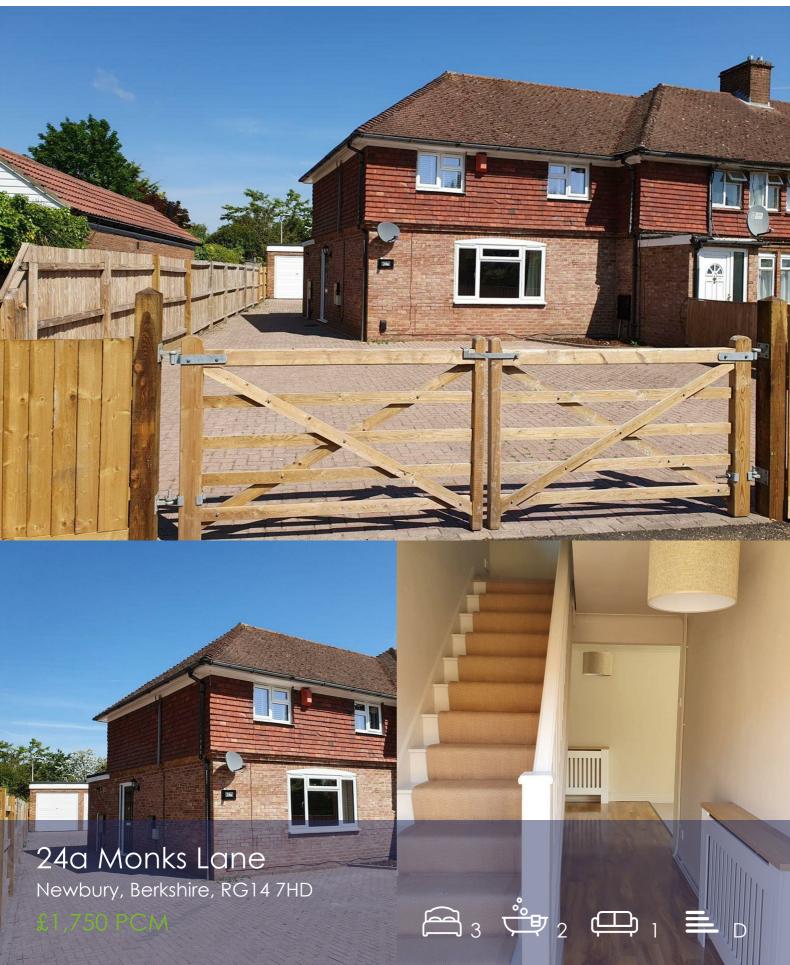

## Viewing

Please contact our Girard Lettings Office on 01635 551911 if you wish to arrange a viewing appointment for this property or require further information.

Small Garden

A newly renovated and fantastically presented, large 2/3 bedroom house with parking for many cars and a double garage.

After undergoing extensive work, including full decoration, new flooring throughout, new UPVC windows, new kitchen and bathroom, this property will provide a well thought out, modern family home

With great road links and situated close to Park House School, St Gabriels, Newbury College and Newbury retail park the accommodation comprises, spacious, stylish, entrance hall, large open plan living/dining room, modern kitchen with breakfast area and patio doors to the rear of the property, utility room and downstairs WC. Upstairs there are 2 double bedrooms and a small study/cot room. Modern family bathroom with shower over bath.

Setback from the road, the property is accessed via double wooden gates leading to exceptionally large bricked driveway with drive through access to the rear of the property, which is also brick laid and a Double garage.