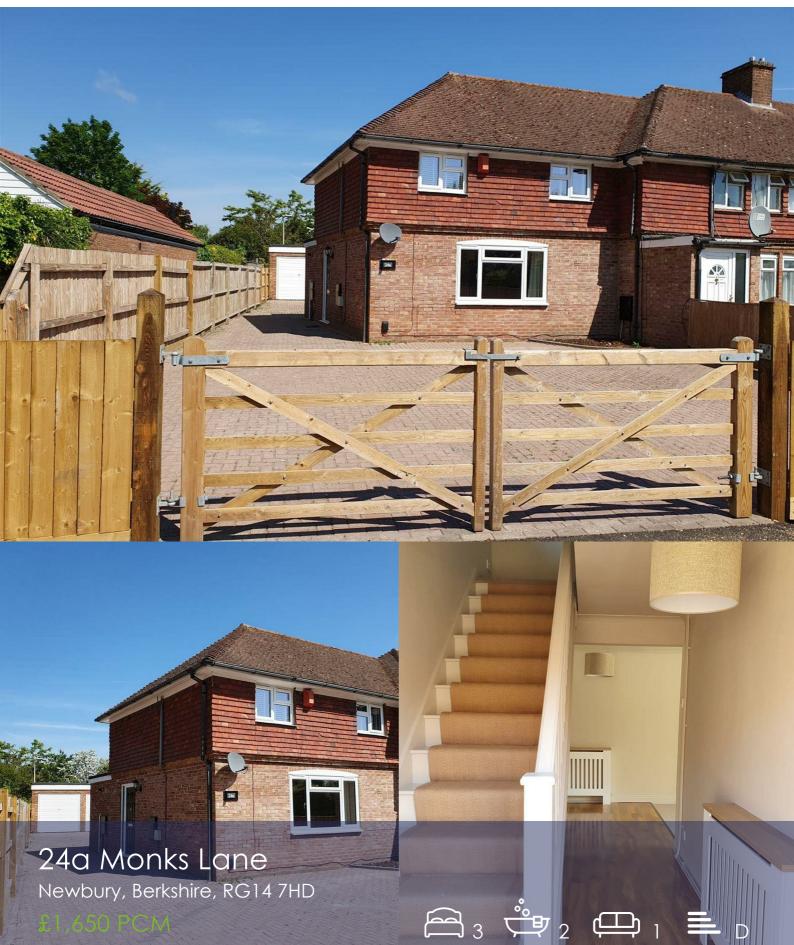

## Viewing

Please contact our Girard Lettings Office on 01635 551911 if you wish to arrange a viewing appointment for this property or require further information.

Small Garden

After undergoing extensive work, including full decoration, new flooring throughout, new UPVC windows, new kitchen and bathroom, this property will provide a well thought out, modern family home.

With great road links and situated close to Park House School, St Gabriels, Newbury College and Newbury retail park the accommodation comprises, spacious, stylish, entrance hall, large open plan living/dining room, modern kitchen with breakfast area and patio doors to the rear of the property, utility room and downstairs WC. Upstairs there are 2 double bedrooms and a small study/cot room. Modern family bathroom with shower over bath.

Setback from the road, the property is accessed via double wooden gates leading to exceptionally large bricked driveway with drive through access to the rear of the property, which is also brick laid and a Double garage.