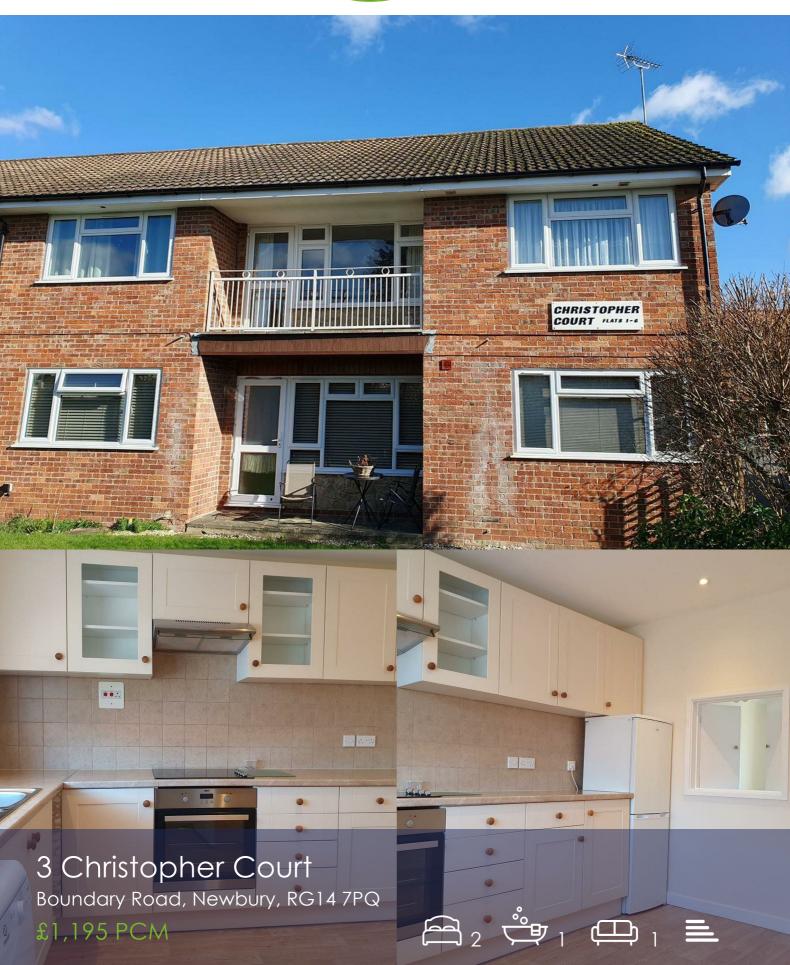

## Viewing

Please contact our Girard Lettings Office on 01635 551911 if you wish to arrange a viewing appointment for this property or require further information.

An immaculatelly presented two bedroom first floor flat, within walking distance of Newbury town centre and the railway station. Accommodation comprises entrance hall, kitchen/breakfast room with dishwasher, fridge freezer and washing machine, large reception room with hatchway from kitchen and door to balcony, two double bedrooms, one with built in wardrobe and bathroom with shower over bath. The property throughout, is very spacious, light and airy. Off road parking and single garage included. Well kept communal grounds.

Suitable for a professional couple or single person.

AVAILABLE IMMEDIATELY - minimum term of 12 months.

EPC: Band E.

COUNCIL TAX: Band B = £1,886.67 for 2025/26.

ENERGY: Mains electric - Electric heating

INTERNET & MOBILE: Further information on availability and speeds can be found at checker.ofcom.org.uk.