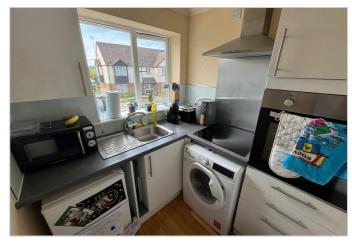

Front door and stairs lead to spacious landing, to the front of the property is the double bedroom, kitchen with room for small fridge freezer and washing machine. Bathroom with shower over bath. To the rear of the property is the lounge.