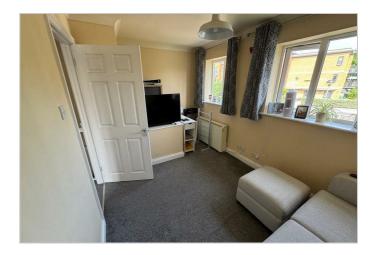

Front door and stairs lead to spacious landing, to the front of the property is the double bedroom, kitchen with room for small fridge freezer and washing machine. Bathroom with shower over bath. To the rear of the property is the lounge.