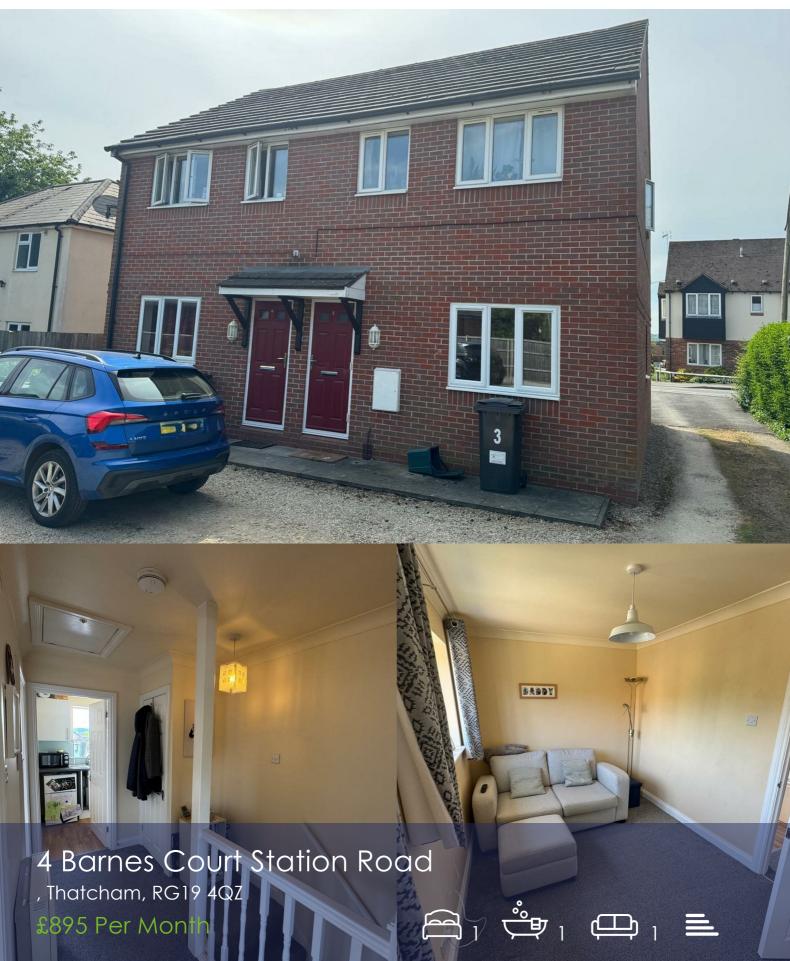

## Viewing

Please contact our Girard Lettings Office on 01635 551911 if you wish to arrange a viewing appointment for this property or require further information.

Well proportioned, 1 bedroom first floor flat with off road parking, located on the edge of Thatcham Town Centre, with great road links and within walking distance to Thatcham Mainline Station.

Front door and stairs lead to spacious landing, to the front of the property is the double bedroom, kitchen with room for small fridge freezer and washing machine. Bathroom with shower over bath. To the rear of the property is the lounge.

Outside, the property benefits from off road parking for 1  $\mbox{\it car.}$ 

\*\*AVAILABLE END OF MAY\*\*

EPC: Band C.

COUNCIL TAX: Band B, West Berkshire Council = £1,879.87 for 2025/26 ENERGY: Mains electric - Electric heating via modern heaters.