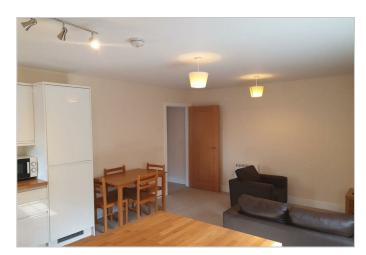

Smart communal area leads to private hallway with plenty of room for shoes and coats. Large open plan lounge with smart modern kitchen including fitted fridge/freezer, cooker, washing machine and useful breakfast bar.