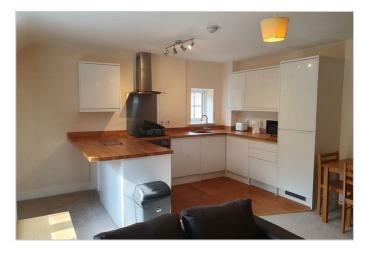

Smart communal area leads to private hallway with plenty of room for shoes and coats. Large open plan lounge with smart modern kitchen including fitted fridge/freezer, cooker, washing machine and useful breakfast bar.