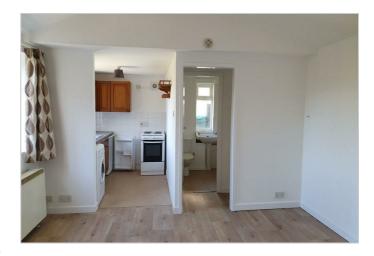

Open plan kitchen/living area with white goods included. Bathroom with heated towel rail and shower over bath. Good sized double bedroom. The property is freshly decorated throughout including new flooring and has a new roof.