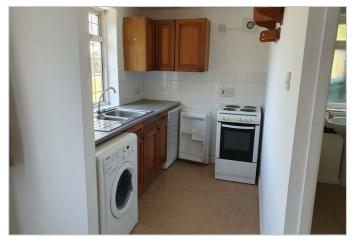

Open plan kitchen/living area with white goods included. Bathroom with heated towel rail and shower over bath. Good sized double bedroom. The property is freshly decorated throughout including new flooring and has a new roof.