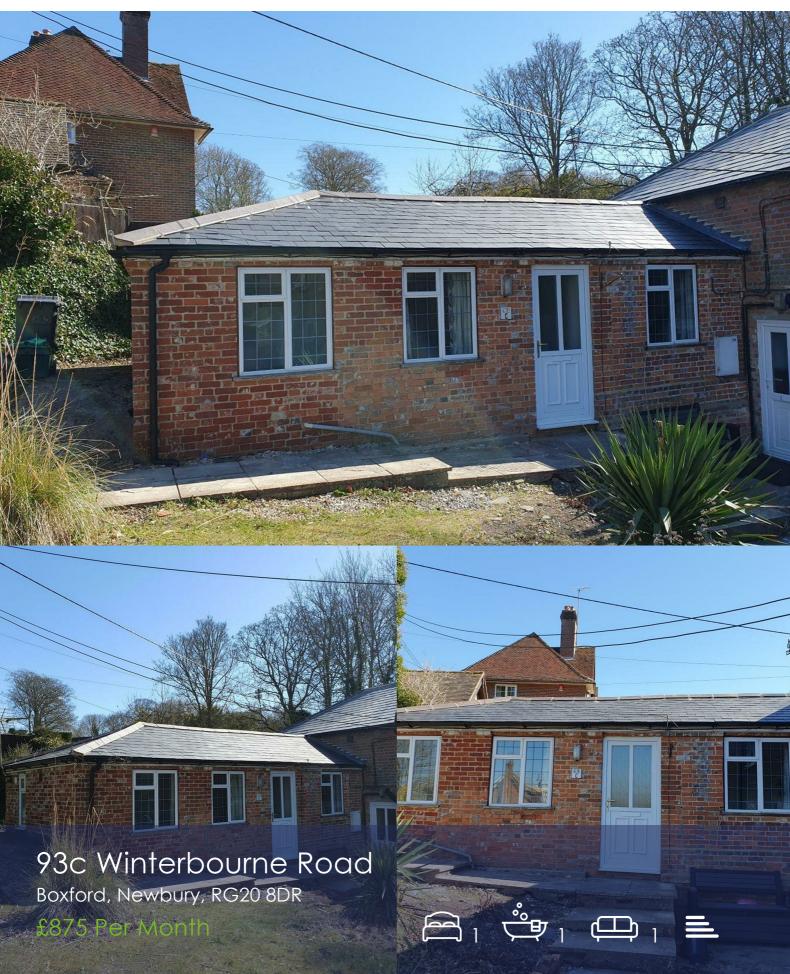

## Viewing

Please contact our Girard Lettings Office on 01635 551911 if you wish to arrange a viewing appointment for this property or require further information.

Charming 1 bedroom cottage in peaceful rural location within 10 mins drive to Newbury town centre.

Open plan kitchen/living area with white goods included. Bathroom with heated towel rail and shower over bath. Good sized double bedroom. The property is freshly decorated throughout including new flooring and has a new roof.

Outside there is a small patio area by the entrance door big enough for a small table and chairs leading to large communal lawned garden and residents off road car parking area.